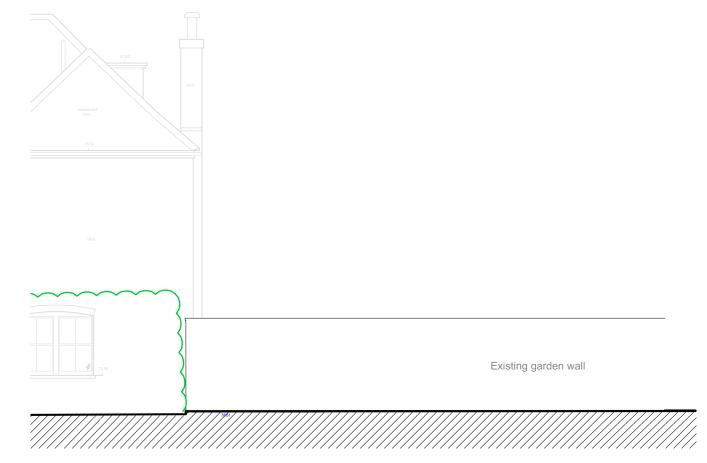

## **EXISTING**

ELEVATION AA 1:100 @ A3

| 0   | 1      | 2     | 3 | 4 | 5 |
|-----|--------|-------|---|---|---|
|     |        |       |   |   |   |
| SCA | LE BAR | ? (m) |   |   |   |

|                                                                           | Job No: 7404                           | p-ad<br>192D Campden Hill Road,<br>Notting Hill Gate, London, W8 7TH |                                                | t: 0208-4590172<br>e: ben@ pelicanad.co.uk |                             | p-ad |
|---------------------------------------------------------------------------|----------------------------------------|----------------------------------------------------------------------|------------------------------------------------|--------------------------------------------|-----------------------------|------|
| WRITTEN DIMENSIONS ONLY TO BE USED  ALL DIMENSIONS ARE IN MILLIMETRES     | FOR PLANNING PRRPOSES ONLY             |                                                                      |                                                |                                            |                             |      |
| ALL DIMENSIONS TO BE VERIFIED ON SITE  ANY INCONSISTENCIES TO BE REPORTED | KENT HOUSE<br>EAST HARTING<br>GU31 5LS | Title                                                                | Kent House - Existing extract of walled garden |                                            |                             |      |
| TO THE ARCHITECT IMMEDIATELY                                              |                                        | Drawn by<br>BB                                                       | 1:100 @ A3                                     |                                            | Number<br><b>7404/</b> ASHI | P/03 |