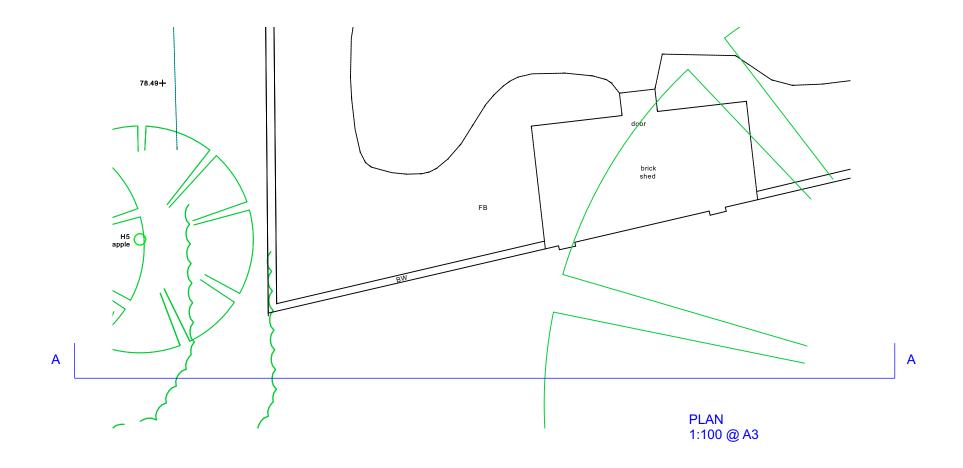

## **EXISTING**

ELEVATION AA 1:100 @ A3

| 0   | 1      | 2     | 3 | 4 | 5 |
|-----|--------|-------|---|---|---|
|     |        |       |   |   |   |
| SCA | LE BAR | ? (m) |   |   |   |

|                                                                           | Job No: 7404                           | p-ad<br>192D Campden Hill Road,<br>Notting Hill Gate, London, W8 7TH |                                                | t: 0208-4590172<br>e: ben@ pelicanad.co.uk |                             | p-ad |
|---------------------------------------------------------------------------|----------------------------------------|----------------------------------------------------------------------|------------------------------------------------|--------------------------------------------|-----------------------------|------|
| WRITTEN DIMENSIONS ONLY TO BE USED  ALL DIMENSIONS ARE IN MILLIMETRES     | FOR PLANNING PRRPOSES ONLY             |                                                                      |                                                |                                            |                             |      |
| ALL DIMENSIONS TO BE VERIFIED ON SITE  ANY INCONSISTENCIES TO BE REPORTED | KENT HOUSE<br>EAST HARTING<br>GU31 5LS | Title                                                                | Kent House - Existing extract of walled garden |                                            |                             |      |
| TO THE ARCHITECT IMMEDIATELY                                              |                                        | Drawn by<br>BB                                                       | 1:100 @ A3                                     |                                            | Number<br><b>7404/</b> ASHI | P/03 |