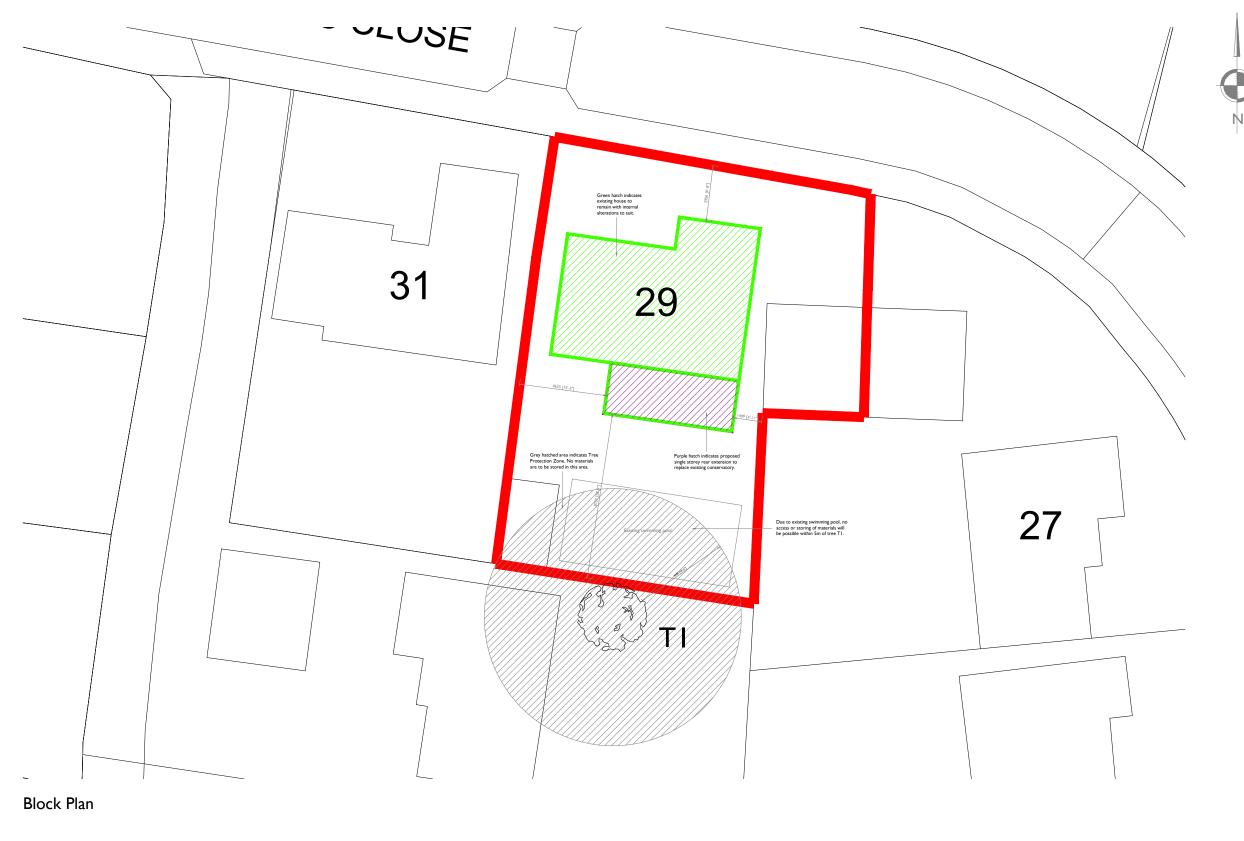

29 Camus Close, Church Crookham CU32 0UT Arboricultural Method Plan ING APPROVAL
SCALE

SCALE

SCALE

SCALE

STATEMENT STATEMEN CONSTRUCTION SCALE PAPER SIZE DATE DRAWN CHECKED 1:200 @ A3 CA3 20.09.23 LFF LFF CONSULTANT PROJECT No DRAWING No STATUS REV 097 1246 PL