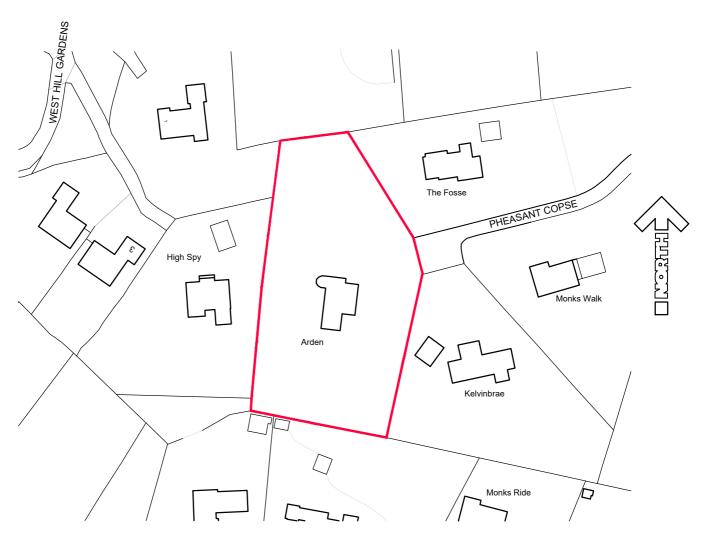

## LOCATION PLAN

|                                                               | NO. INCVISION                                                                                                                                                                                                                                                                                                          |                      | Da           | .C       |
|---------------------------------------------------------------|------------------------------------------------------------------------------------------------------------------------------------------------------------------------------------------------------------------------------------------------------------------------------------------------------------------------|----------------------|--------------|----------|
| SCOTTS of READING                                             | Project Proposed single storey rear extension                                                                                                                                                                                                                                                                          | Project No<br>S23-11 | Drg No<br>01 | Rev<br>- |
|                                                               | Arden, Pheasant Copse, Fleet, GU51 4LP                                                                                                                                                                                                                                                                                 | Scale                | Draw         | ٠, ١     |
|                                                               | Drawing Title Location Plan                                                                                                                                                                                                                                                                                            | 1:1250 @ A4 CG       |              | <u>;</u> |
|                                                               |                                                                                                                                                                                                                                                                                                                        | Date<br>Oct 202      | .3           |          |
| ROOFS-EXTENSIONS-HOME IMPROVEMENTS  www.scottsofreading.co.uk | Rowan Lodge $\Phi$ Southend Road $\Phi$ Southend Bradfield $\Phi$ RG7 6ES <b>tel:</b> 0118 9745100 $\Phi$ e-mail: enquiries@archytas.co.uk Architectural Design Services $\Phi$ Planning $\Phi$ Building Design $\Phi$ Surveying New Build $\Phi$ Extensions $\Phi$ Residential and Commercial $\Phi$ Listed Buildings |                      | chyta        | เร       |