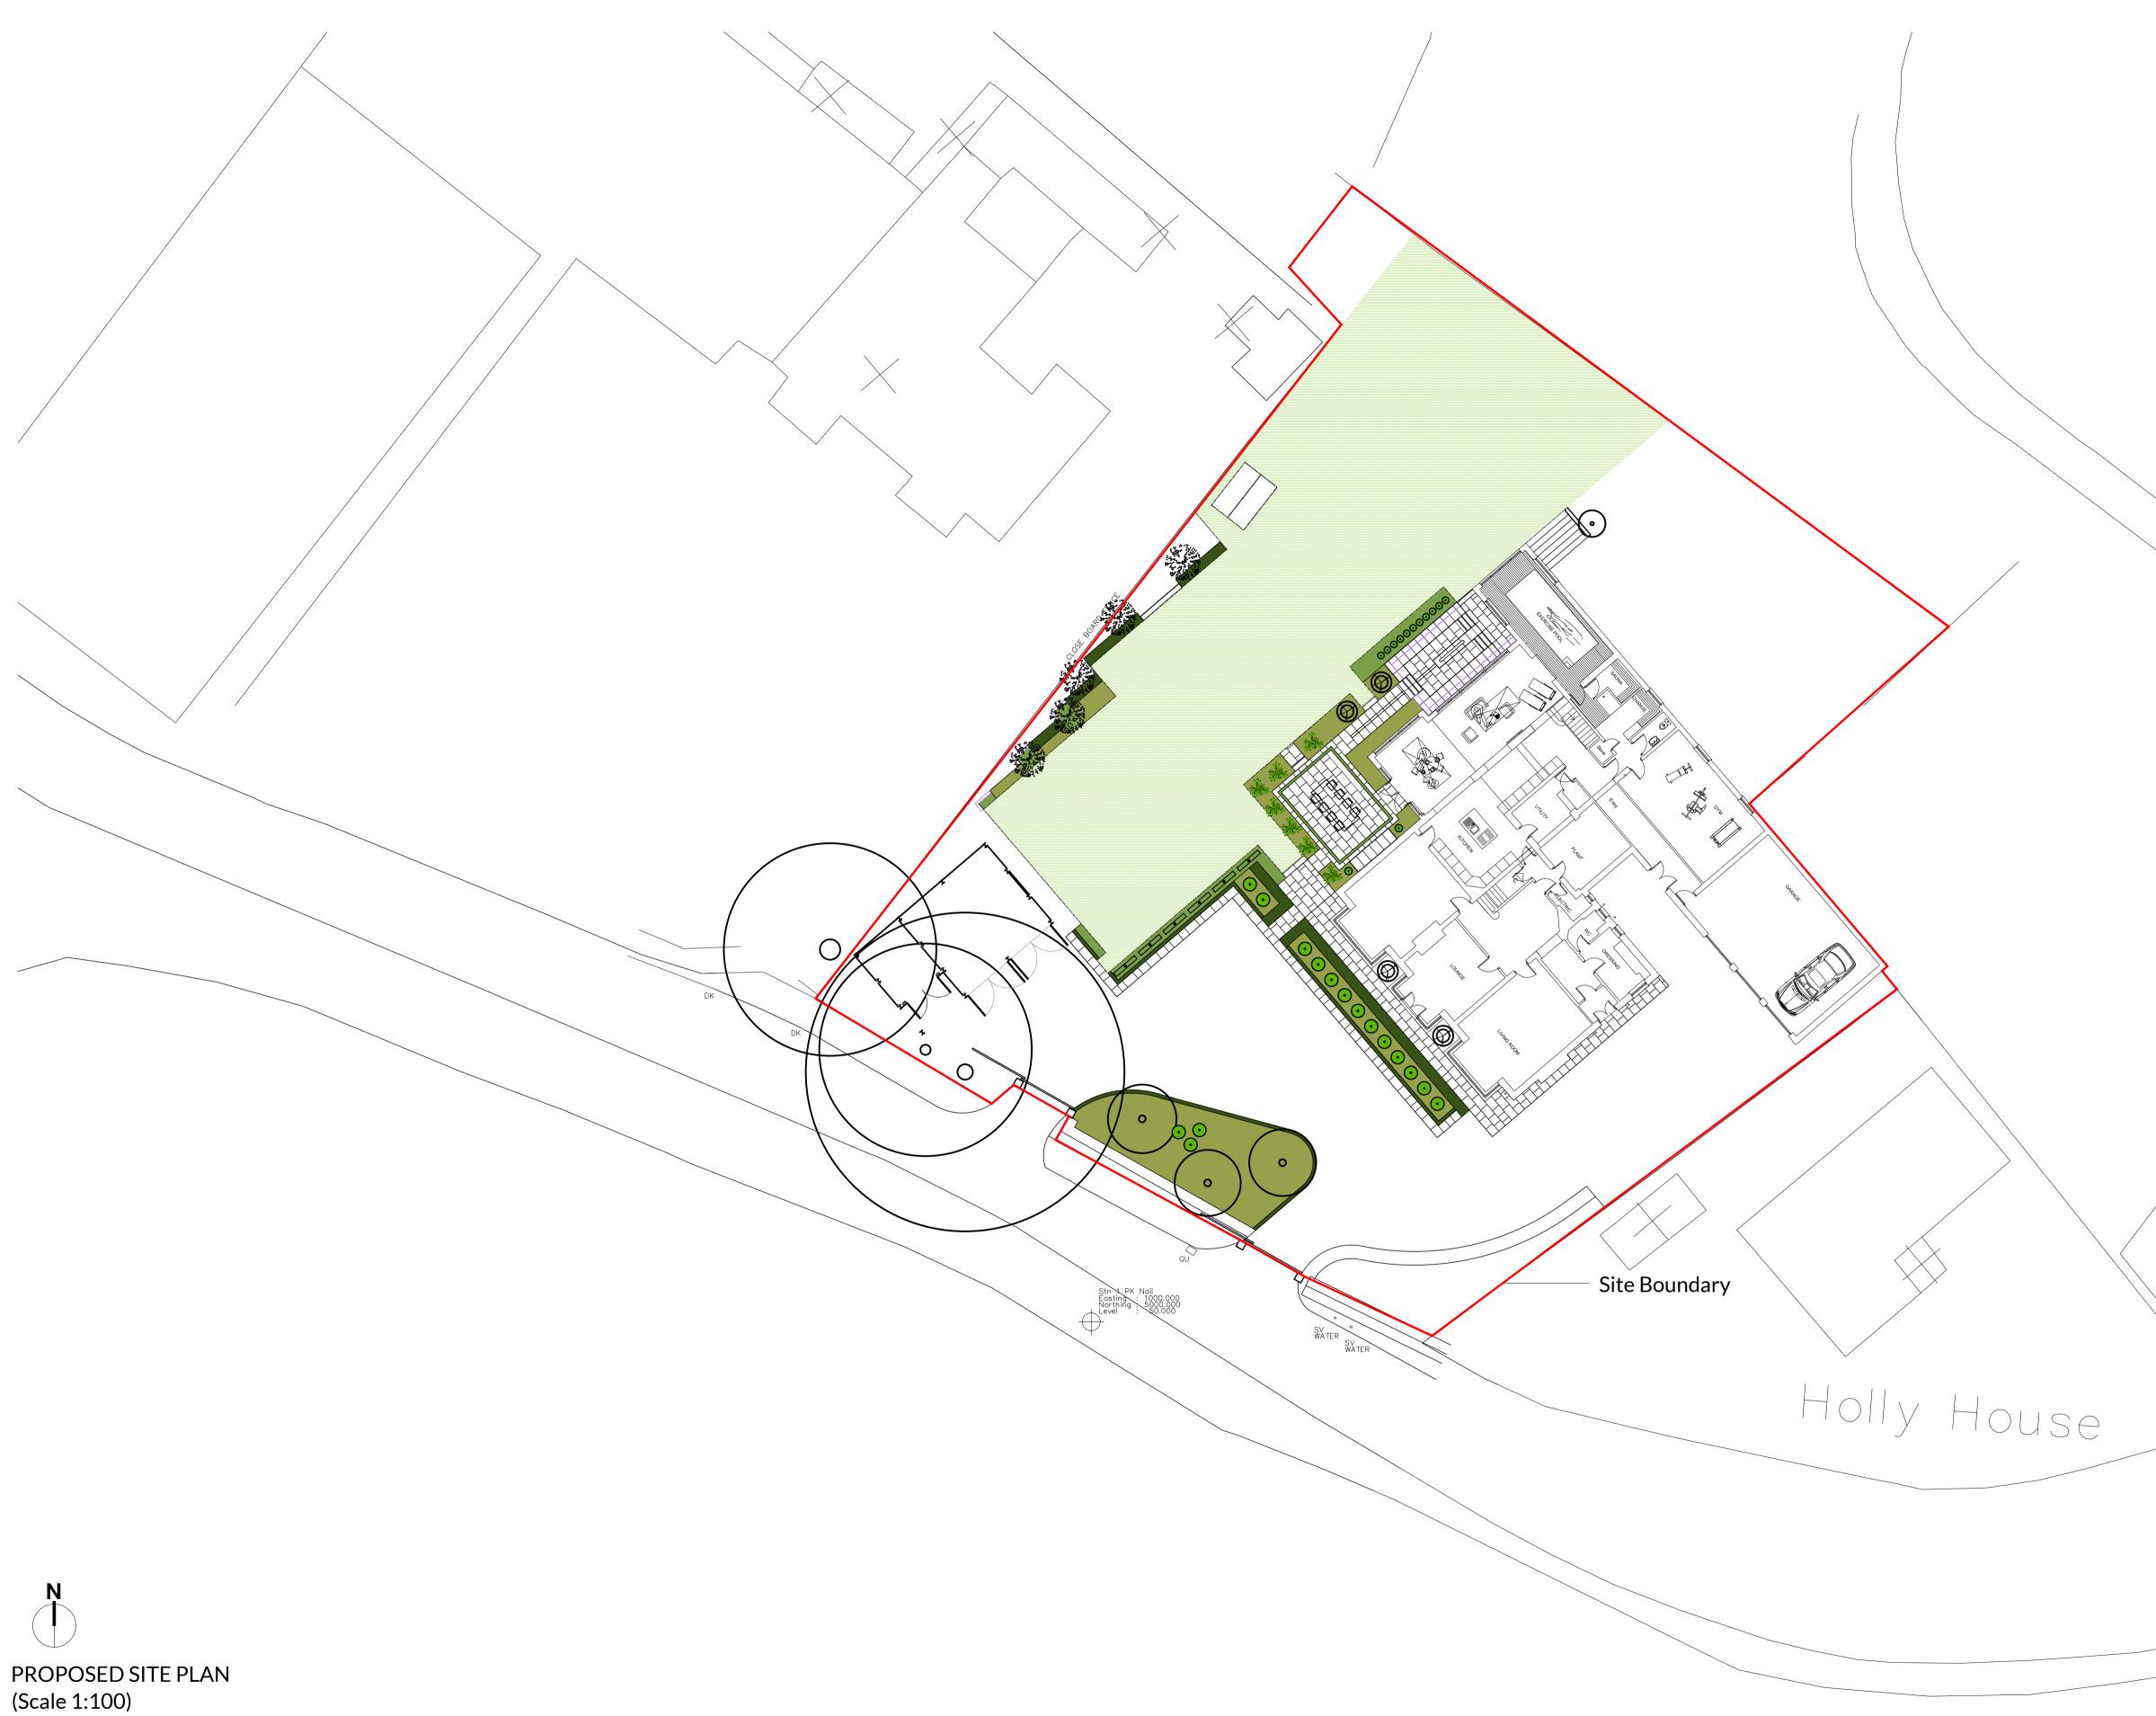

DO NOT SCALE - ALL DIMENSIONS TO BE VERIFIED ON SITE

REV DESCRIPTION P01 INITIAL ISSUE P02 PLANNING ISSUE BY CHECK DATE PR TN 05/08/2019 PR TN 16/08/19

PROJECT: PR

STATUS:

PLANNING WOODSIDE, SANDY BANK, RIDING MILL, NE44 6HU DESCRIPTION: PROPOSED SITE PLAN AUTHOR: SCALE: DATE: 1:200@A1 AUGUST 2019 PROJECT NO. DRAWING NO. REV. 26490 1100 P02