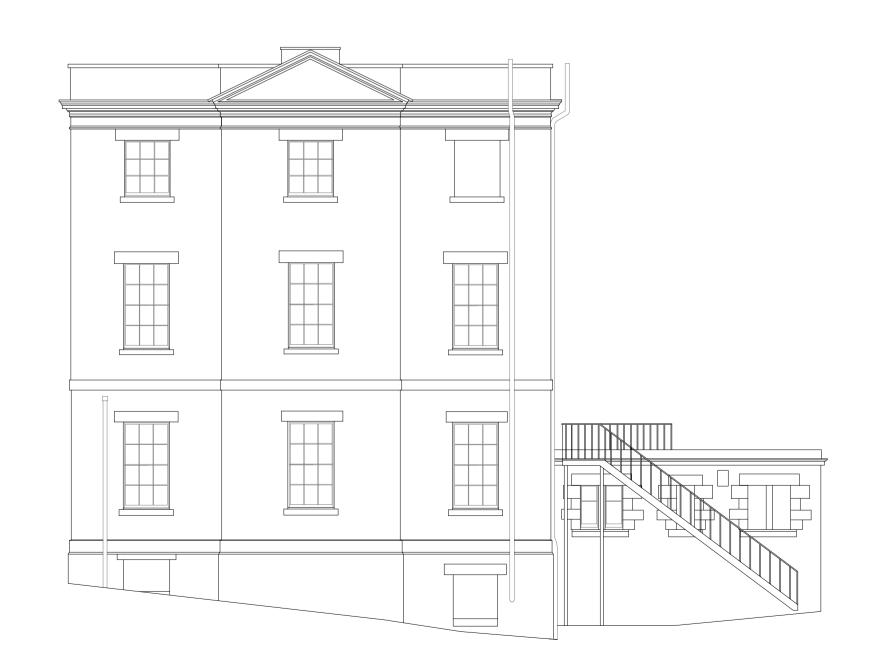

All dimensions to be checked on site.

Discrepancies ambiguities and/or omissions between this drawing and information given elsewhere must be reported immediately to the architect before proceeding.

THIS DRAWING IS COPYRIGHT.

This drawing is to be read in conjunction with drawings:
CHECKED REVIEWED REV AMENDMENT DATE

IM WM D Planning Issue 19/07/2
3

IM WM E Updated for planning 23/10/2
3



Elevation A

Extents of proposed demolition identified with red hatched area.

Extents of proposed demolition identified with red hatched area.



Elevation Key - 1:200 @A1





mawsonkerr

1 Charlotte Square, Newcastle upon Tyne, NE1
4XF
T:0191 230 1799 E: info@mawsonkerr.co.uk W: www.mawsonkerr.co.uk

| Project:<br>Bailiffgate, Alnwick |          |           | Job Number: 17071       |      |
|----------------------------------|----------|-----------|-------------------------|------|
| Client:<br>The Northumberlan     | d Estate | S         |                         |      |
| Drawing: Existing Elevations 01  |          |           | Drawing Number: AL(0)08 |      |
| Scale:                           | Page:    | Drawn by: | Date:                   | Rev: |
| 1:100, 1:200                     | A1       | CB        | Oct '23                 | le · |

Elevation 1:100 @A1

Elevation 1:100 @A1