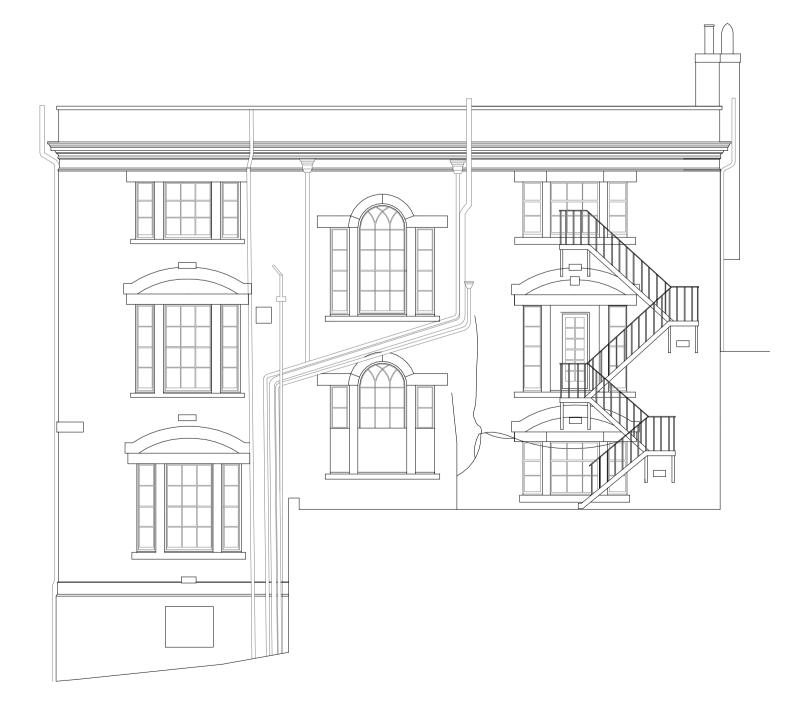

All dimensions to be checked on site.

Discrepancies ambiguities and/or omissions between this drawing and information given elsewhere must be reported immediately to the architect before proceeding.

THIS DRAWING IS COPYRIGHT.

This drawing is to be read in conjunction with drawings:
CHECKED REVIEWED REV AMENDMENT DATE

IM WM D Planning Issue 19/07/2
3

IM WM E Updated for planning 23/10/2
3



Elevation A

Extents of proposed demolition identified with red hatched area.

Extents of proposed demolition identified with red hatched area.



Elevation Key - 1:200 @A1





mawsonkerr

1 Charlotte Square, Newcastle upon Tyne, NE1
4XF
T:0191 230 1799 E: info@mawsonkerr.co.uk W: www.mawsonkerr.co.uk

| Project:<br>Bailiffgate, Alnwick |          |           | Job Number: 17071       |      |
|----------------------------------|----------|-----------|-------------------------|------|
| Client:<br>The Northumberlan     | d Estate | S         |                         |      |
| Drawing: Existing Elevations 01  |          |           | Drawing Number: AL(0)08 |      |
| Scale:                           | Page:    | Drawn by: | Date:                   | Rev: |
| 1:100, 1:200                     | A1       | CB        | Oct '23                 | le · |

Elevation 1:100 @A1

Elevation 1:100 @A1