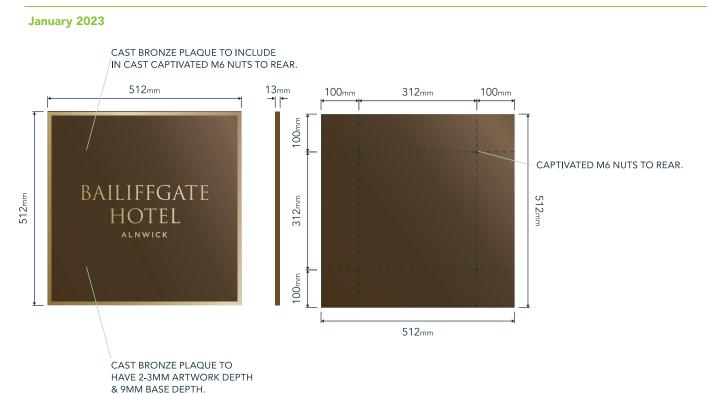

Bailiffgate Hotel

G

Wall-mounted bronze plaque

## **Bailiffgate Hotel**

ARTWORK TO HAVE POLISHED FACES.

**CAST BRONZE - POLISHED** 

CAST BRONZE - ROUGH

THE ORIGINAL OF THIS DRAWING IS COPYRIGHT AND CONTAINS CONFIDENTIAL INFORMATION. IT IS THE PROPERTY OF LEADING EDGE WITHOUT WHOSE PERMISSION MAY NOT BE COPIED, SHOWN OR HANDED TO A THIRD PARTY OR OTHERWISE USED, AND IS TO BE RETURNED PROMPTLY UPON REQUEST. ALL DRAWING DIMENSIONS ARE IN MM UNLESS OTHERWISE STATED. UNIT 146 BMK INDUSTRIAL ESTATE, WAKEFIELD ROAD, LIVERSEDGE, WF15 6BS

## CLIENT CHRISTIAN HILLS DESIGN

**BRONZE WALL PLAQUE** 

06/01/2023