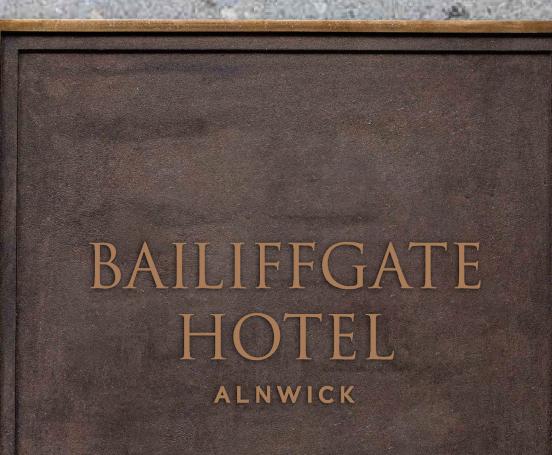

Bailiffgate Hotel

G

Wall-mounted bronze plaque

## **Bailiffgate Hotel**

ARTWORK TO HAVE POLISHED FACES.

**CAST BRONZE - POLISHED** 

CAST BRONZE - ROUGH

THE ORIGINAL OF THIS DRAWING IS COPYRIGHT AND CONTAINS CONFIDENTIAL INFORMATION. IT IS THE PROPERTY OF LEADING EDGE WITHOUT WHOSE PERMISSION MAY NOT BE COPIED, SHOWN OR HANDED TO A THIRD PARTY OR OTHERWISE USED, AND IS TO BE RETURNED PROMPTLY UPON REQUEST. ALL DRAWING DIMENSIONS ARE IN MM UNLESS OTHERWISE STATED. UNIT 146 BMK INDUSTRIAL ESTATE, WAKEFIELD ROAD, LIVERSEDGE, WF15 6BS