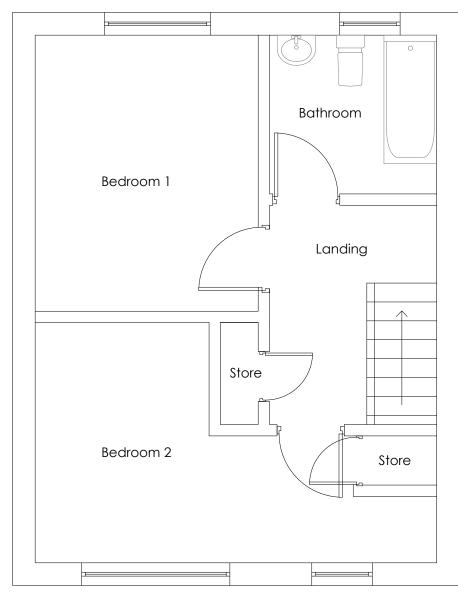

FIRST FLOOR

GROUND FLOOR

All dimensions must be checked on site and not scaled from the drawing. All information contained within this document remains copyright and shall not be reproduced without prior consent.®

| Rev                  | Rev Date Amendment       |            |        |                 |  |  |  |  |
|----------------------|--------------------------|------------|--------|-----------------|--|--|--|--|
| Client:<br>CODA CARE |                          |            |        |                 |  |  |  |  |
| CODA CARE            |                          |            |        |                 |  |  |  |  |
| Project              | Project:                 |            |        |                 |  |  |  |  |
| 32 Lancaster Ave,    |                          |            |        |                 |  |  |  |  |
| Thornton Cleveleys   |                          |            |        |                 |  |  |  |  |
| FY56 4NN             |                          |            |        |                 |  |  |  |  |
| Drawir               | Drawing:                 |            |        |                 |  |  |  |  |
|                      | Proposed Floor Plans (NO |            |        |                 |  |  |  |  |
| CHANGES)             |                          |            |        |                 |  |  |  |  |
|                      |                          |            |        |                 |  |  |  |  |
| Coolor               |                          |            | Date:  |                 |  |  |  |  |
|                      |                          |            |        |                 |  |  |  |  |
| Scale:               |                          | 1:50       | Duie.  | Oct 2023        |  |  |  |  |
| Sheet:               |                          | 1:50       | Drawn: | Oct 2023        |  |  |  |  |
|                      |                          | 1:50<br>A3 |        | Oct 2023<br>ERS |  |  |  |  |
|                      | ig No:                   |            |        |                 |  |  |  |  |
| Sheet:               | ig No:                   | A3         |        | ERS             |  |  |  |  |