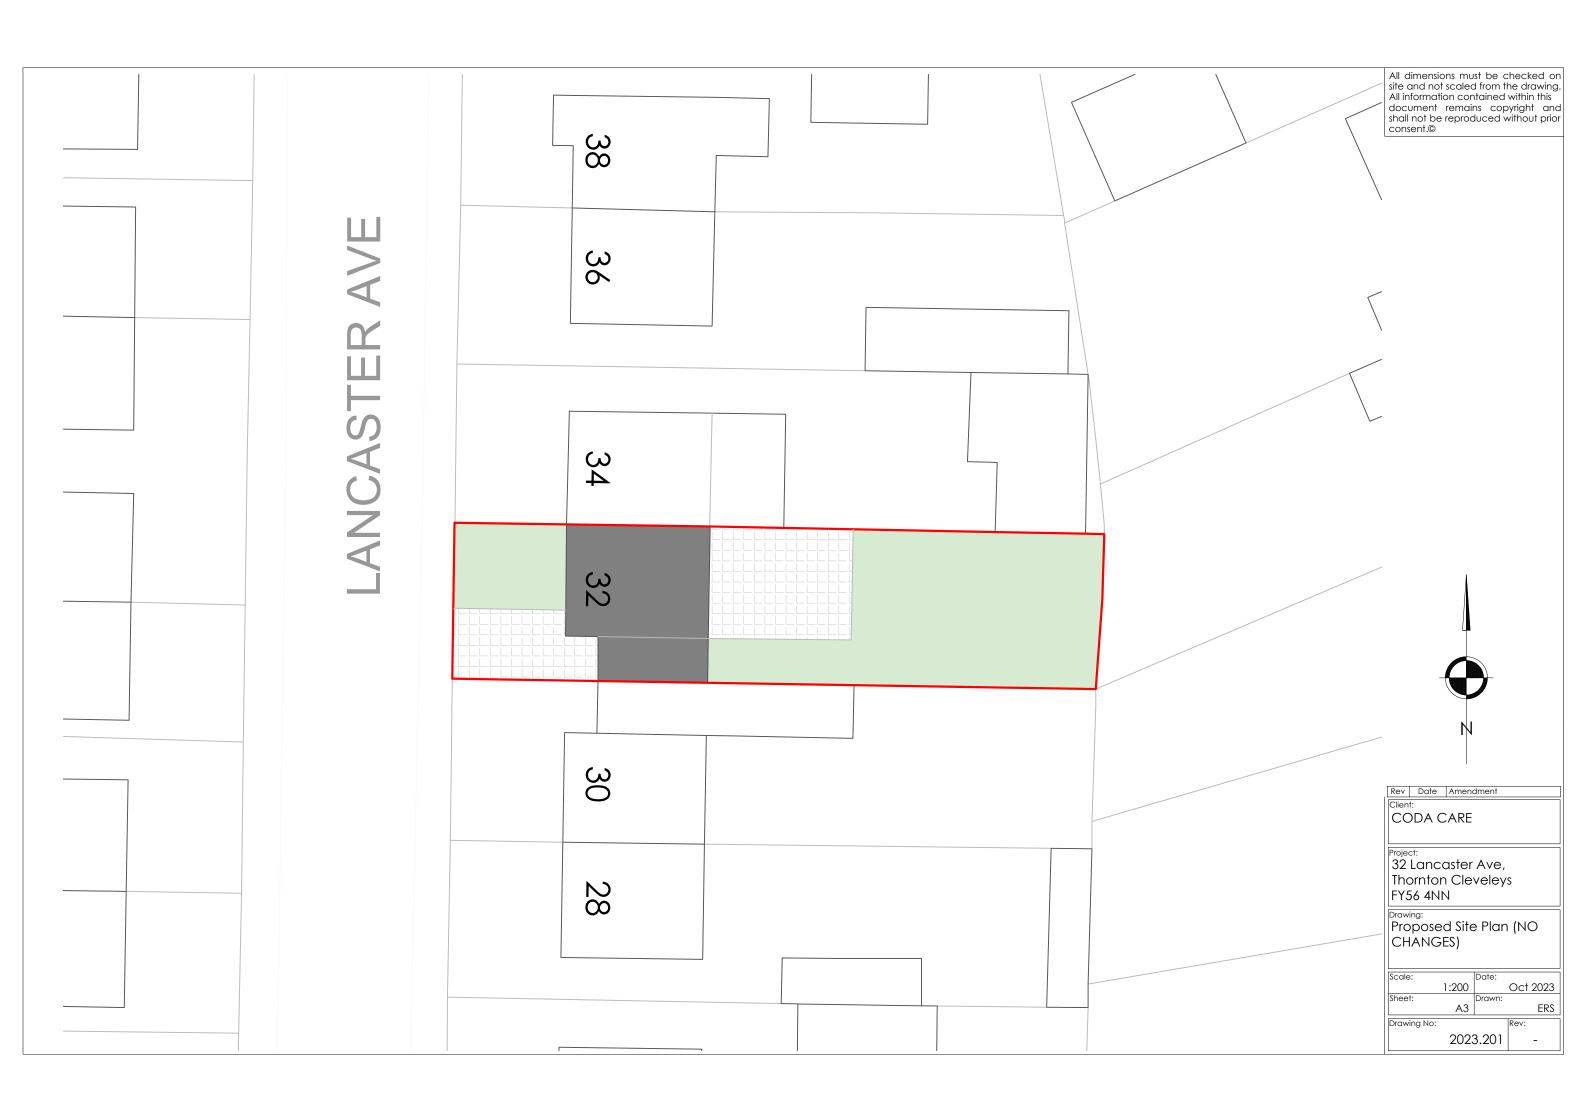

All dimensions must be checked on site and not scaled from the drawing. All information contained within this document remains copyright and shall not be reproduced without prior consent.®

| Rev Date Am                                                    | endment                 |  |  |  |  |  |
|----------------------------------------------------------------|-------------------------|--|--|--|--|--|
| Client:<br>CODA CARE                                           |                         |  |  |  |  |  |
| Project:<br>32 Lancaster Ave,<br>Thornton Cleveleys<br>FY5 4NN |                         |  |  |  |  |  |
| Drawing:<br>Site Location Plan                                 |                         |  |  |  |  |  |
| Scale:<br>1:50                                                 | 00 Date:<br>00 Oct 2023 |  |  |  |  |  |
| Sheet:                                                         | 3 Drawn:<br>ERS         |  |  |  |  |  |
| Drawing No:                                                    | Rev:                    |  |  |  |  |  |
| 2023.100 -                                                     |                         |  |  |  |  |  |