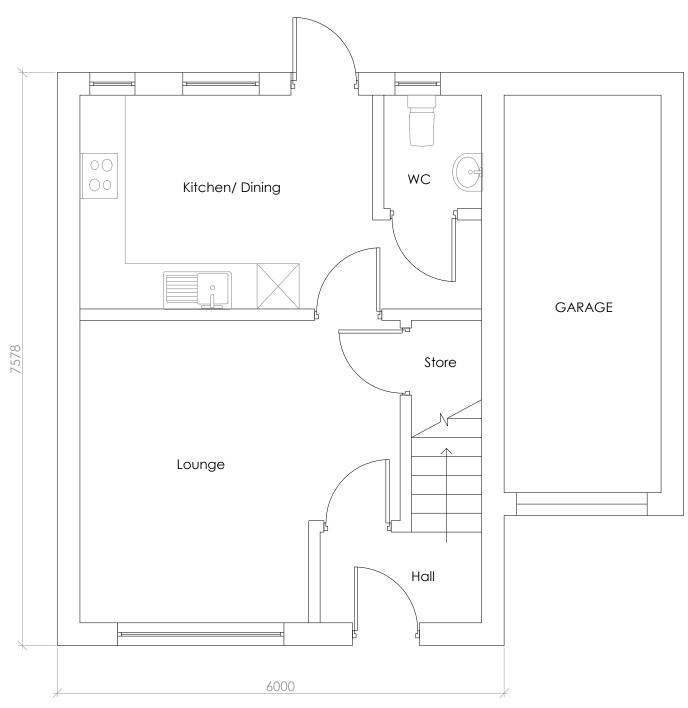

FIRST FLOOR

GROUND FLOOR

All dimensions must be checked on site and not scaled from the drawing. All information contained within this document remains copyright and shall not be reproduced without prior consent.®

| Rev                  | Rev Date Amendment       |            |        |                 |  |  |  |  |
|----------------------|--------------------------|------------|--------|-----------------|--|--|--|--|
| Client:<br>CODA CARE |                          |            |        |                 |  |  |  |  |
| CODA CARE            |                          |            |        |                 |  |  |  |  |
| Project              | Project:                 |            |        |                 |  |  |  |  |
| 32 Lancaster Ave,    |                          |            |        |                 |  |  |  |  |
| Thornton Cleveleys   |                          |            |        |                 |  |  |  |  |
| FY56 4NN             |                          |            |        |                 |  |  |  |  |
| Drawir               | Drawing:                 |            |        |                 |  |  |  |  |
|                      | Proposed Floor Plans (NO |            |        |                 |  |  |  |  |
| CHANGES)             |                          |            |        |                 |  |  |  |  |
|                      |                          |            |        |                 |  |  |  |  |
| Coolor               |                          |            | Date:  |                 |  |  |  |  |
|                      |                          |            |        |                 |  |  |  |  |
| Scale:               |                          | 1:50       | Duie.  | Oct 2023        |  |  |  |  |
| Sheet:               |                          | 1:50       | Drawn: | Oct 2023        |  |  |  |  |
|                      |                          | 1:50<br>A3 |        | Oct 2023<br>ERS |  |  |  |  |
|                      | ig No:                   |            |        |                 |  |  |  |  |
| Sheet:               | ig No:                   | A3         |        | ERS             |  |  |  |  |