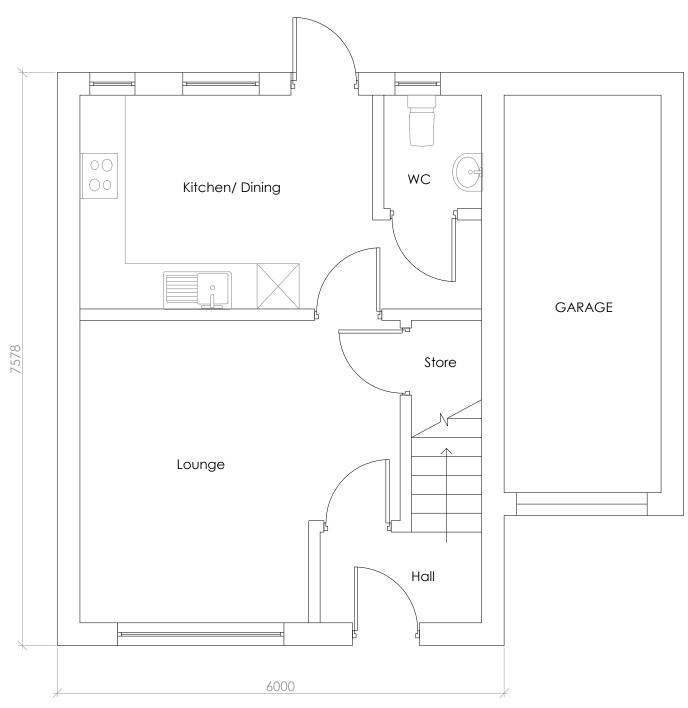

| Rev                  | Rev Date Amendment       |            |        |                 |  |  |  |  |
|----------------------|--------------------------|------------|--------|-----------------|--|--|--|--|
| Client:<br>CODA CARE |                          |            |        |                 |  |  |  |  |
| CODA CARE            |                          |            |        |                 |  |  |  |  |
| Project              | Project:                 |            |        |                 |  |  |  |  |
| 32 Lancaster Ave,    |                          |            |        |                 |  |  |  |  |
| Thornton Cleveleys   |                          |            |        |                 |  |  |  |  |
| FY56 4NN             |                          |            |        |                 |  |  |  |  |
| Drawir               | Drawing:                 |            |        |                 |  |  |  |  |
|                      | Proposed Floor Plans (NO |            |        |                 |  |  |  |  |
| CHANGES)             |                          |            |        |                 |  |  |  |  |
|                      |                          |            |        |                 |  |  |  |  |
| Coolor               |                          |            | Date:  |                 |  |  |  |  |
|                      |                          |            |        |                 |  |  |  |  |
| Scale:               |                          | 1:50       | Duie.  | Oct 2023        |  |  |  |  |
| Sheet:               |                          | 1:50       | Drawn: | Oct 2023        |  |  |  |  |
|                      |                          | 1:50<br>A3 |        | Oct 2023<br>ERS |  |  |  |  |
|                      | ig No:                   |            |        |                 |  |  |  |  |
| Sheet:               | ig No:                   | A3         |        | ERS             |  |  |  |  |