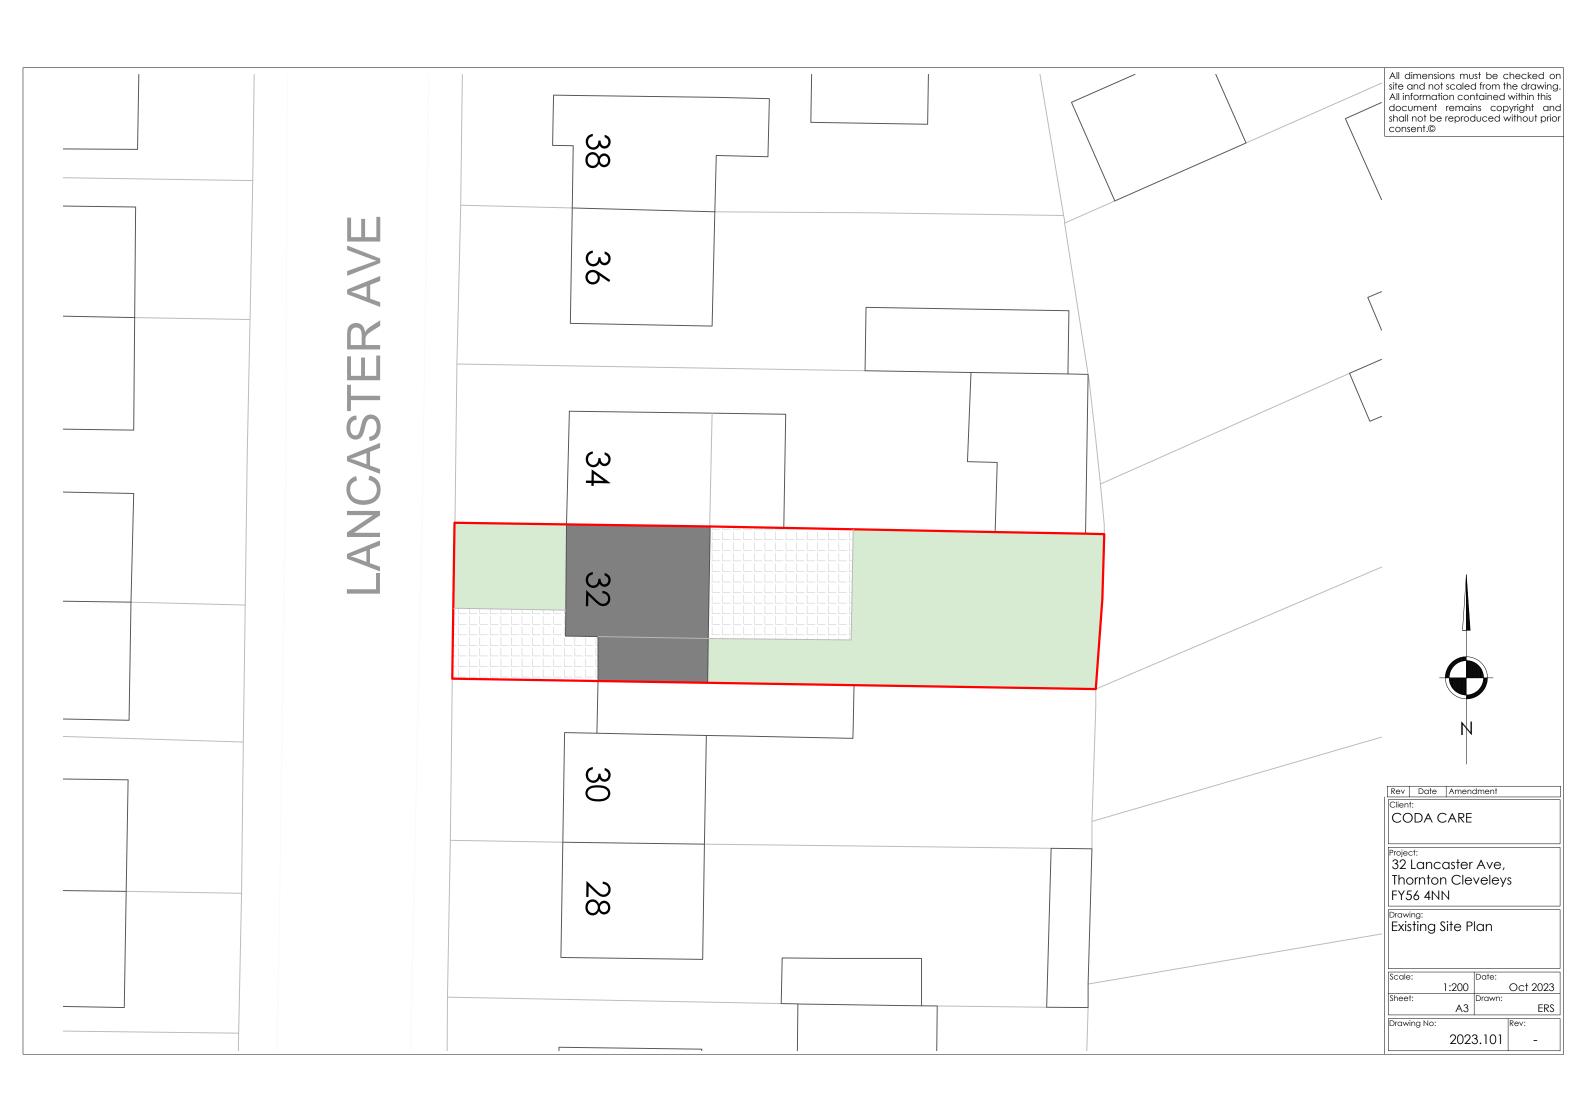

| Rev Date             | Amen               | dment  |          |      |  |  |  |  |
|----------------------|--------------------|--------|----------|------|--|--|--|--|
|                      |                    |        |          |      |  |  |  |  |
| CODA CARE            |                    |        |          |      |  |  |  |  |
|                      |                    |        |          |      |  |  |  |  |
| Project:             |                    |        |          |      |  |  |  |  |
| 32 Lancaster Ave,    |                    |        |          |      |  |  |  |  |
|                      | Thornton Cleveleys |        |          |      |  |  |  |  |
| FY56 4NN             |                    |        |          |      |  |  |  |  |
| Drawing:             |                    |        |          |      |  |  |  |  |
| Existing Floor Plans |                    |        |          |      |  |  |  |  |
|                      |                    |        |          |      |  |  |  |  |
|                      |                    |        |          |      |  |  |  |  |
| Scale:               |                    | Date:  | <u> </u> |      |  |  |  |  |
| Sheet:               | 1:50               | Drawn: | Oct      | 2023 |  |  |  |  |
| sneer.               | A3                 | Drawn: |          | ERS  |  |  |  |  |
| Drawing No:          |                    |        | Rev:     |      |  |  |  |  |
| 2023.102 -           |                    |        |          |      |  |  |  |  |