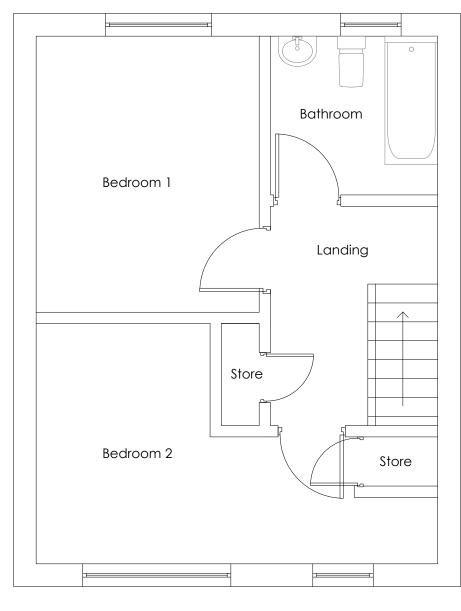

| Rev                  | Rev Date Amendment       |            |        |                 |  |  |  |  |
|----------------------|--------------------------|------------|--------|-----------------|--|--|--|--|
| Client:<br>CODA CARE |                          |            |        |                 |  |  |  |  |
| CODA CARE            |                          |            |        |                 |  |  |  |  |
| Project              | Project:                 |            |        |                 |  |  |  |  |
| 32 Lancaster Ave,    |                          |            |        |                 |  |  |  |  |
| Thornton Cleveleys   |                          |            |        |                 |  |  |  |  |
| FY56 4NN             |                          |            |        |                 |  |  |  |  |
| Drawir               | Drawing:                 |            |        |                 |  |  |  |  |
|                      | Proposed Floor Plans (NO |            |        |                 |  |  |  |  |
| CHANGES)             |                          |            |        |                 |  |  |  |  |
|                      |                          |            |        |                 |  |  |  |  |
| Coolor               |                          |            | Date:  |                 |  |  |  |  |
|                      |                          |            |        |                 |  |  |  |  |
| Scale:               |                          | 1:50       | Duie.  | Oct 2023        |  |  |  |  |
| Sheet:               |                          | 1:50       | Drawn: | Oct 2023        |  |  |  |  |
|                      |                          | 1:50<br>A3 |        | Oct 2023<br>ERS |  |  |  |  |
|                      | ig No:                   |            |        |                 |  |  |  |  |
| Sheet:               | ig No:                   | A3         |        | ERS             |  |  |  |  |