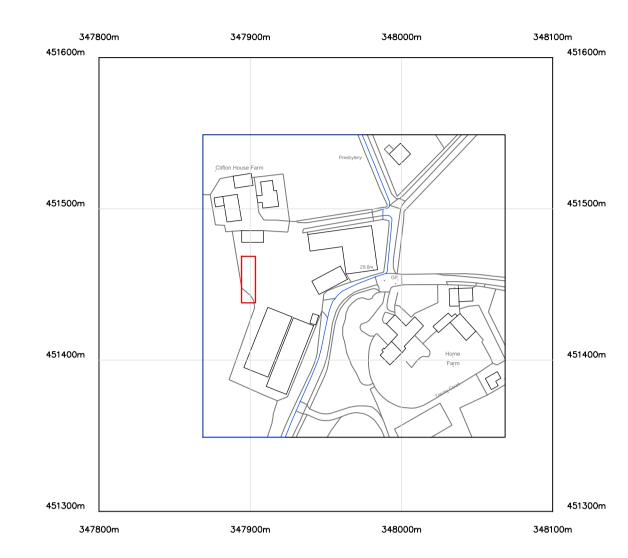

Crown Copyright and database rights 2023 OS Licence no. 100018971

LOCATION PLAN - SCALE 1:2500

SITE PLAN - SCALE 1:500

This drawing is copyright of Slyne Consulting Ltd and must not be copied or reproduced in anyway without written consent.

| Client:   | Mr & Mrs Whittingham                  |
|-----------|---------------------------------------|
| Project:  | Proposed Steel Portal Framed Building |
| Location: | Clifton House Farm                    |