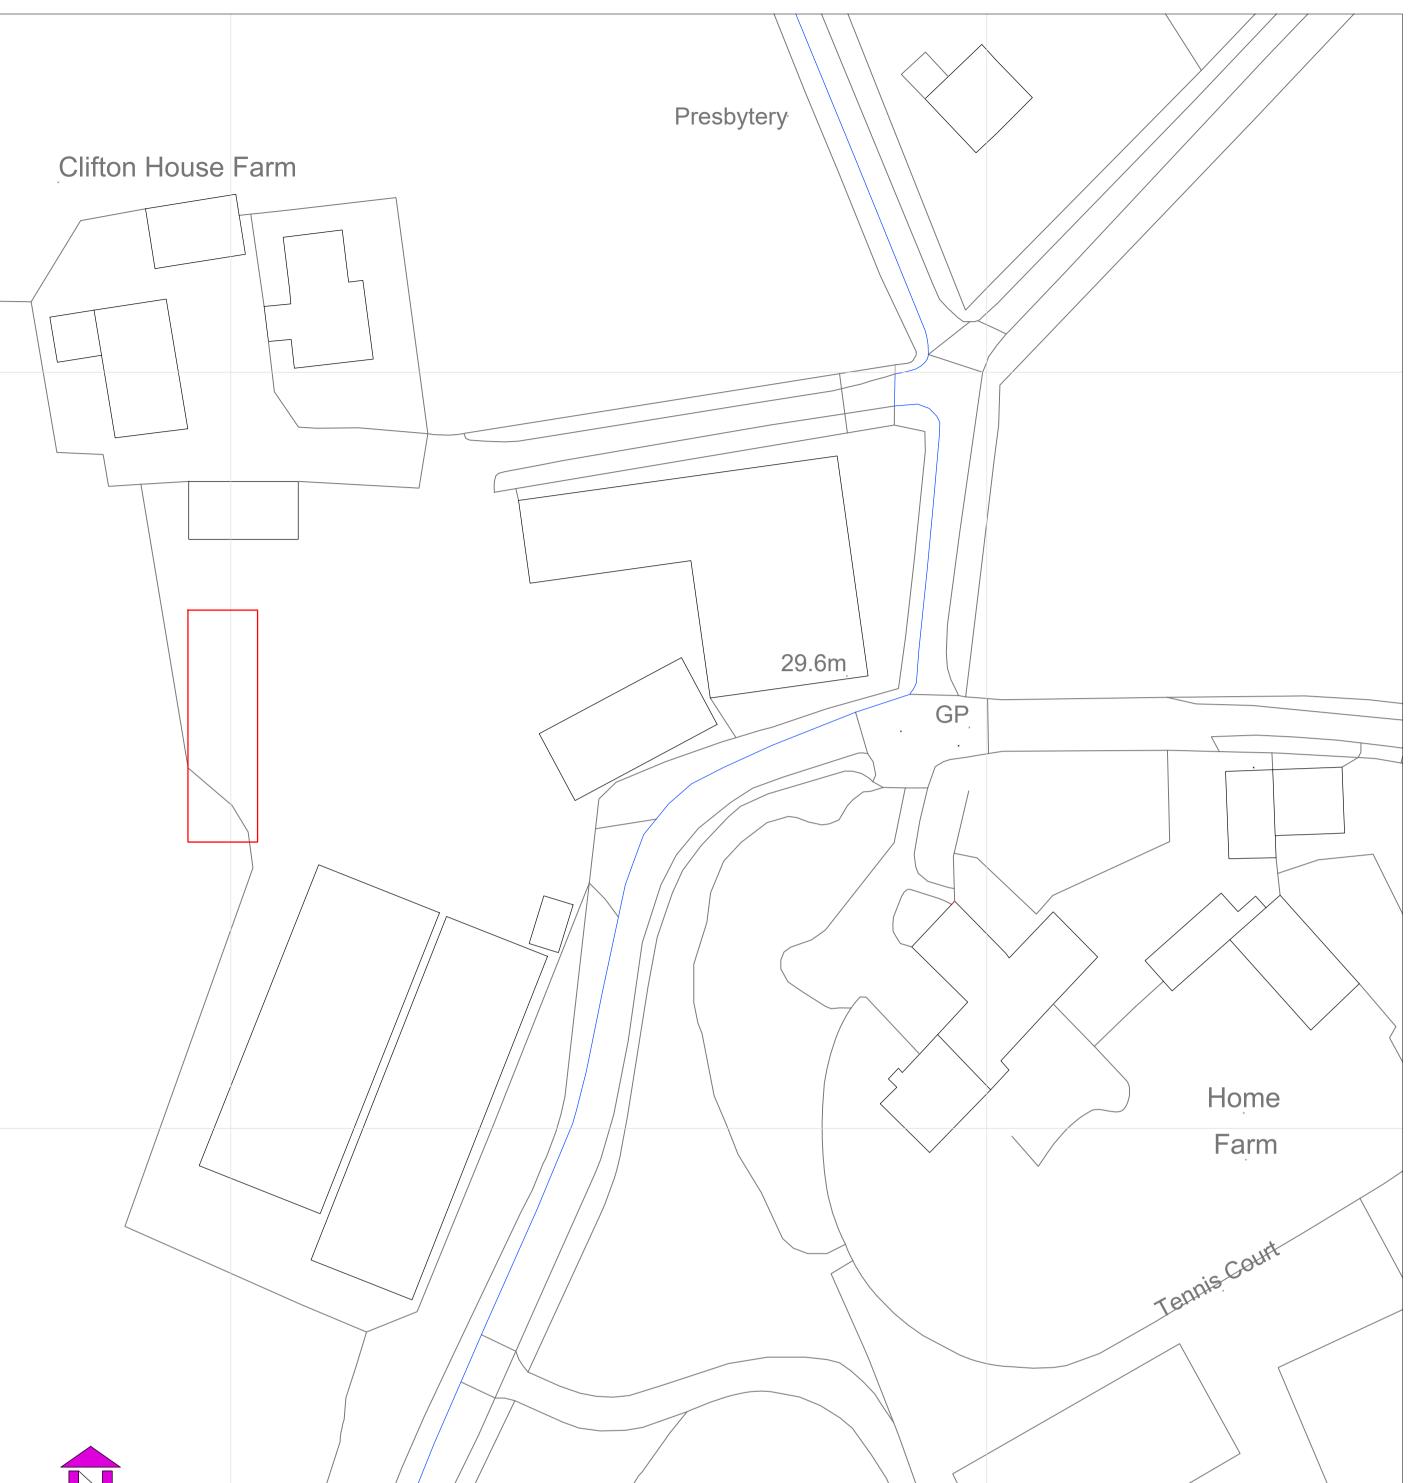

Crown Copyright and database rights 2023 OS Licence no. 100018971

LOCATION PLAN - SCALE 1:2500

SITE PLAN - SCALE 1:500

This drawing is copyright of Slyne Consulting Ltd and must not be copied or reproduced in anyway without written consent.

| Client:   | Mr & Mrs Whittingham                  |
|-----------|---------------------------------------|
| Project:  | Proposed Steel Portal Framed Building |
| Location: | Clifton House Farm                    |