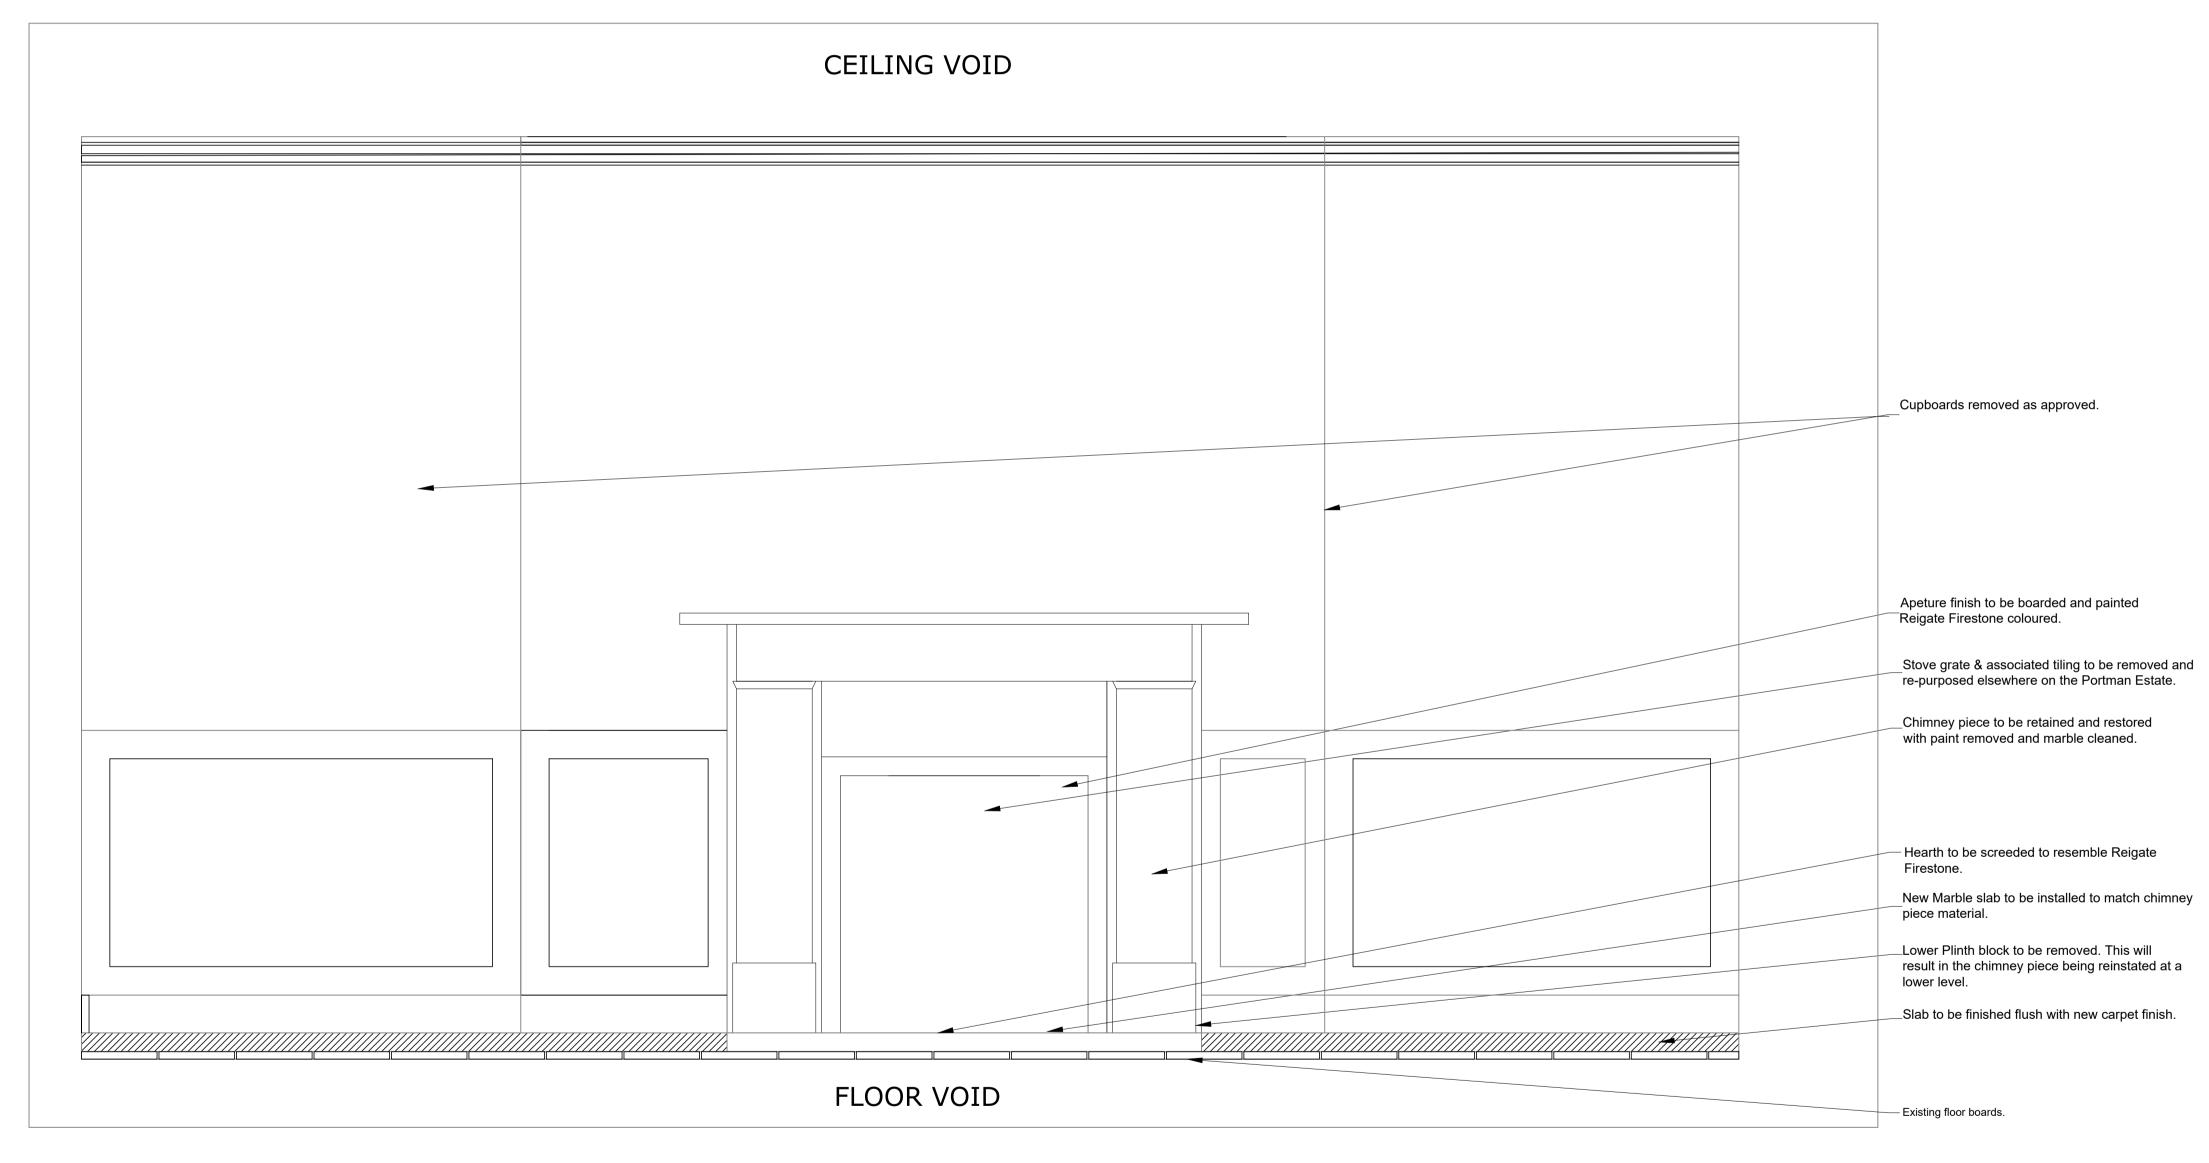

PROPOSED SECOND FLOOR CHIMNEY PIECE

1:10

mm 0 100 200 300 400 500 600 700 800 900 1000 SCALE 1:10

300 400 500 600 700 800 900 1000

PLEASE CONSULT THE AUTHOR OR PROJECT MANAGER SHOULD THE READER REQUIRE CLARIFICATION ON ANY PART OF THIS DRAWING.

ANY DISCREPANCY BETWEEN THIS DRAWING, OTHER DRAWINGS FORMING PART OF THIS CONTRACT, OR

THE SPECIFICATION / BILLS OF QUANTITIES MUST BE CLARIFIED BEFORE COMMENCEMENT OF ANY WORK OR

NOTES

IMAGE OF PROPOSED CHIMNEY PIECE SURROUND (Retained and refurbished) - NTS

Client:
The Portman Estate

Project Title:

15a New Quebec Street

Drawing Title:

Second Floor, Proposed Chimney Piece Detail

PLANNING ISSUE

Drawn By: Designed By: Checked By: Approved By JK DE PM

Original Issue Date: Scale @ A1: 1:10