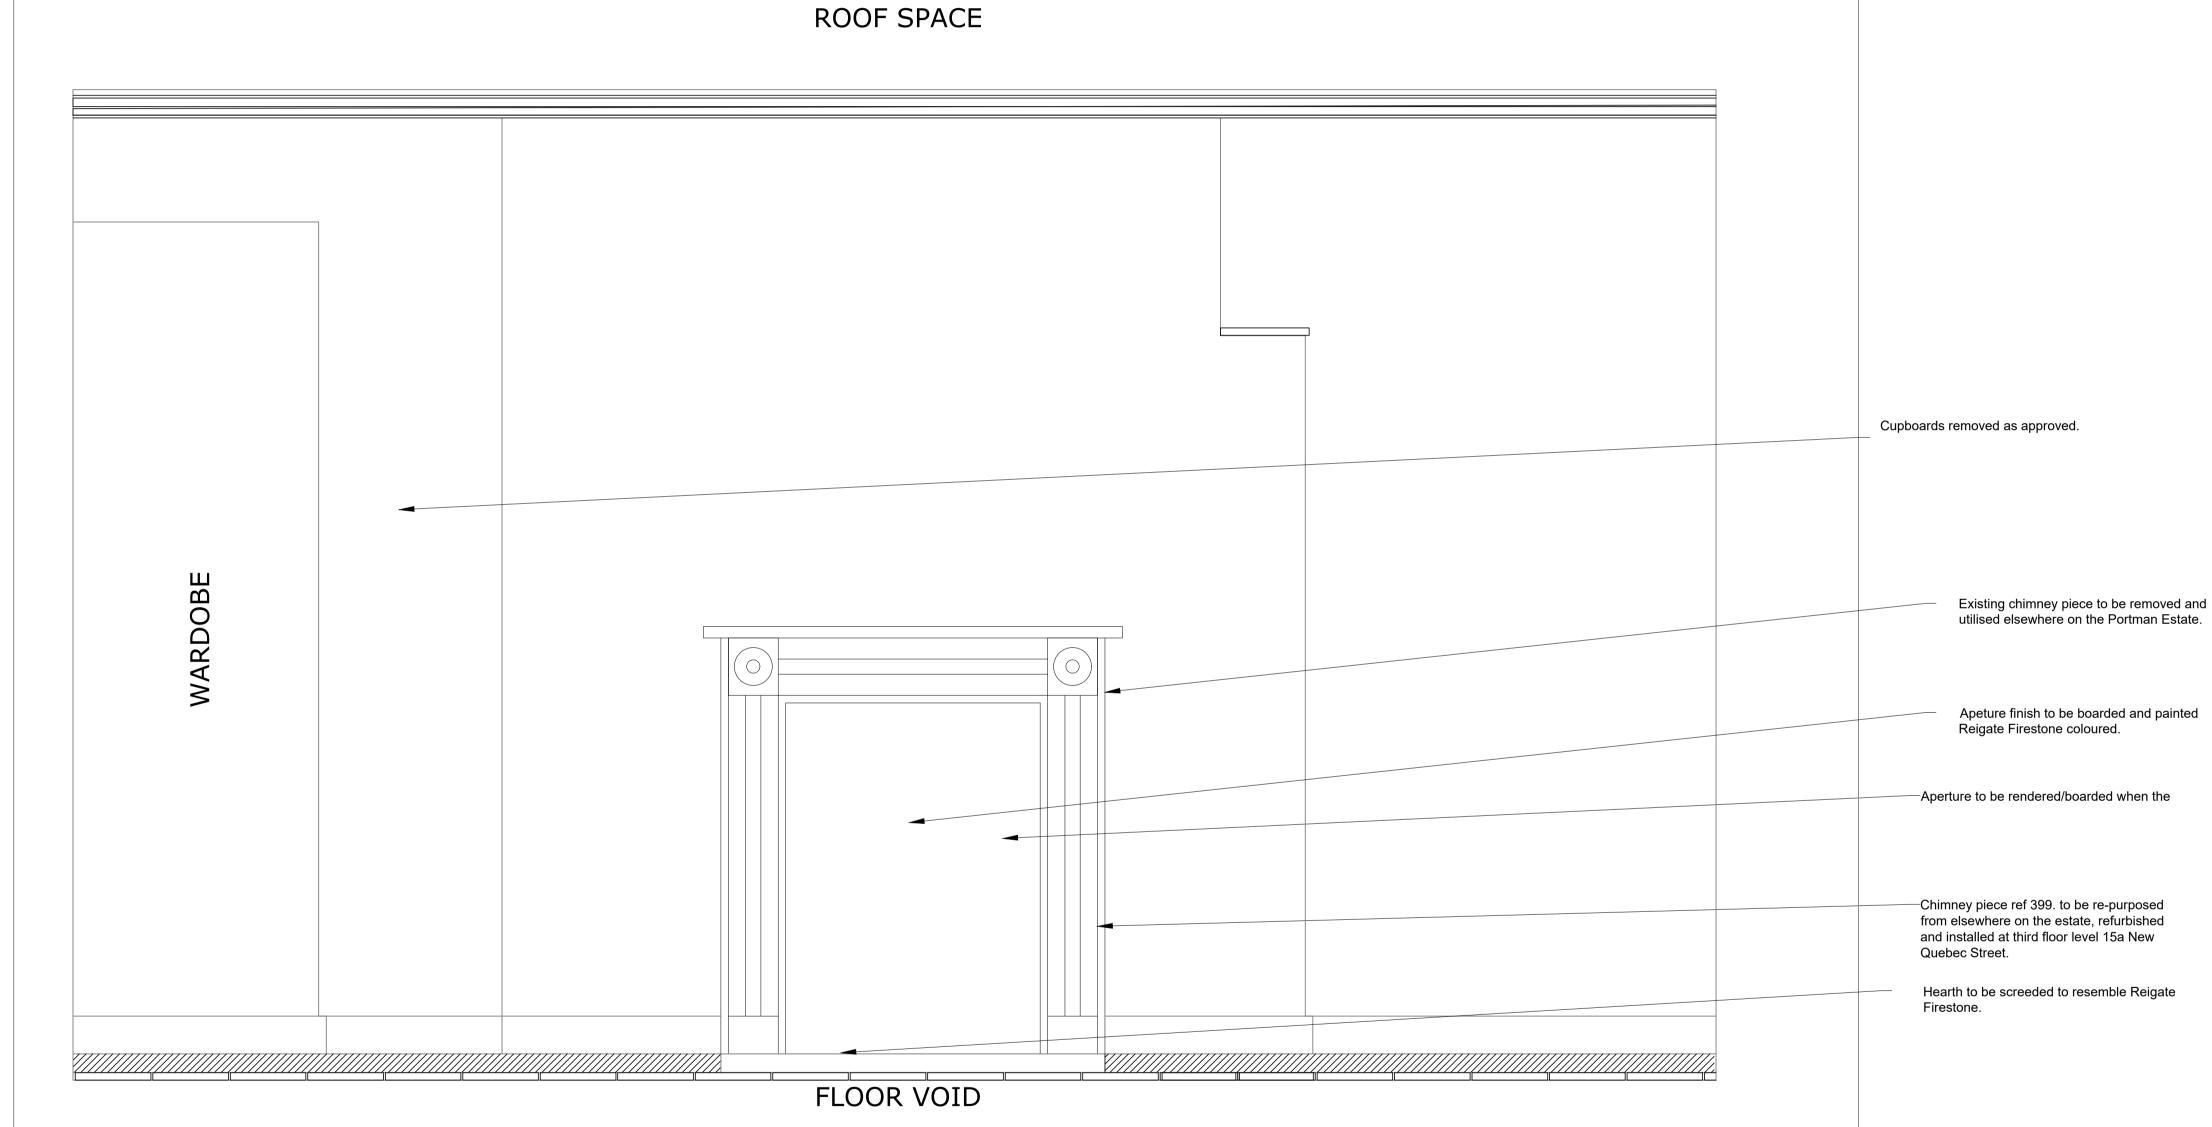

PROPOSED THIRD FLOOR CHIMNEY PIECE

1:10

mm 0 100 200 300 400 500 600 700 800 900 1000 1:10

THE COPYRIGHT OF THE DRAWING AND DESIGN IS THE PROPERTY OF THE COMPANY. THIS INFORMATION HAS BEEN ISSUED UNDER SPECIFIC TERMS FOR THIS PROJECT AND MAY ONLY BE USED AND REPRODUCED ACCORDINGLY. NOTES

ORDERING OF ANY MATERIALS.

IMAGE OF PROPOSED CHIMNEY PIECE SURROUND (Retained and refurbished) - NTS

P01 28.09.23 JK DE PM PLANNING DISCHARGE
Rev Date By Chk Apr Comment

FRANKHAM Frankham Consultancy Group Limited
E: enquire@frankham.com
www.frankham.com OXFORD OFFICE
Citibase Oxford
Rew Barclay House
Citibase Oxford
New Barclay House
Citibase Oxford
Citibase Oxford
Citibase Oxford
New Barclay House
Citibase Oxford
Citibase O DCUP OFFICE Irene House
Five Arches Business Park
Maidstone Road
Sidcup, Kent DA14 5AE
T: 020 8309 7777 STEVENAGE OFFICE
Suite 237, Second Floor
Kings Court Business Centre
London Road, Stevenage
Hertfordshire SG1 2NG
T:020 3714 7063

ON OFFICE
Third Floor
Baird House
15-17 St Cross Street
London EC1N 8UW
T: 020 7651 0790 Client: The Portman Estate

15a New Quebec Street

Drawing Title:

Project Title:

Third Floor, Proposed Chimney Piece Detail