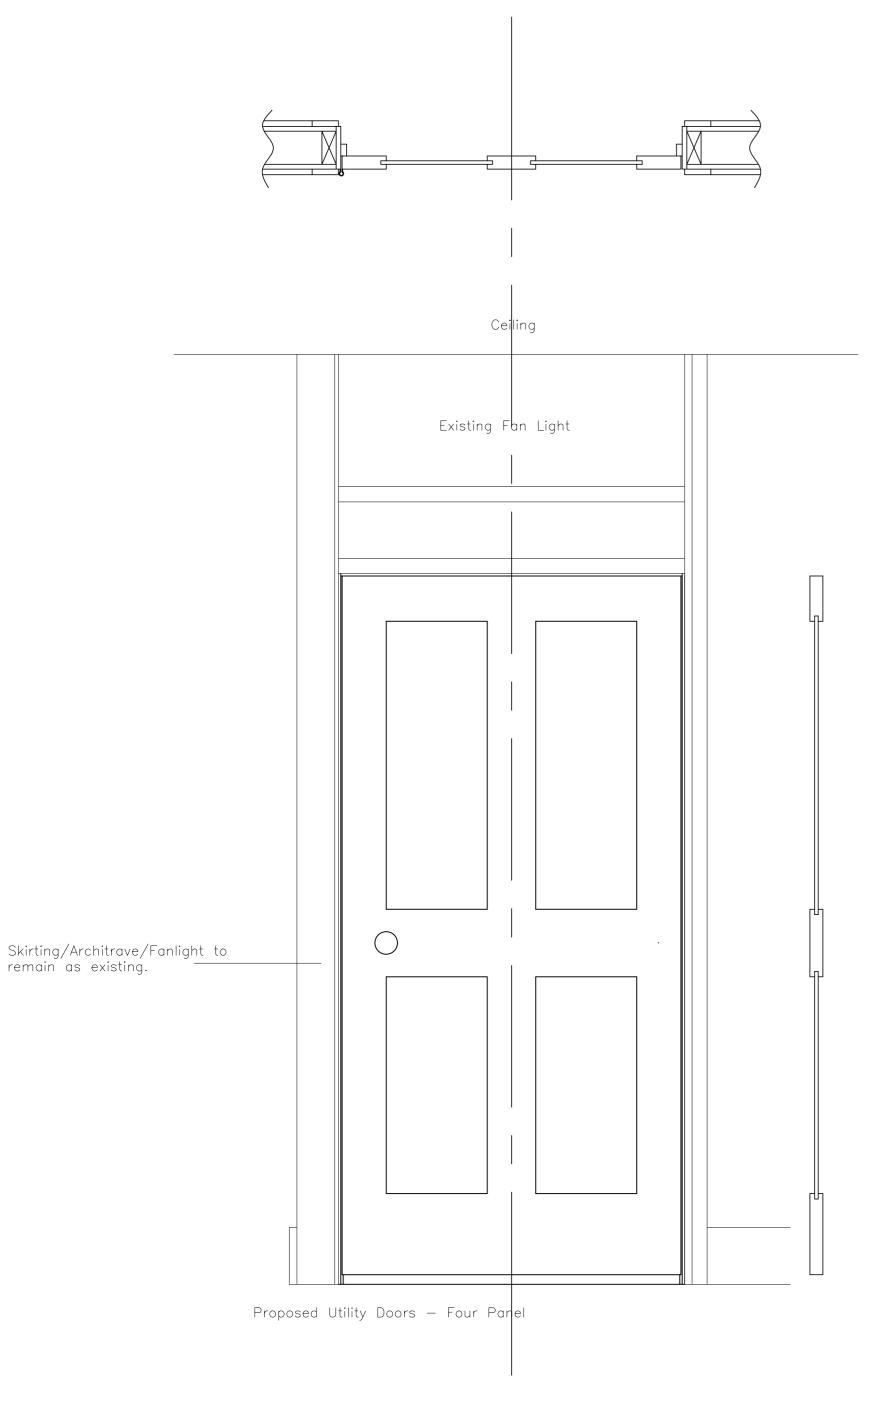

## KEY

Red indicates the location of the replacement Four Panel Internal Door. This is located to the first floor landing only at the request of building control.

ALL DIMENSIONS, LEVELS AND CLEARANCES TO BE CHECKED ON SITE PRIOR TO WORKS COMMENCING

Square Edge Four Panel Door — NTS Finish in white

Note: New Square Edge Four Panel door to be installed to landing between First and Second Floor only. Door is to be FD30 at the request of the building control officer. All other internal doors are to be retained and made good.