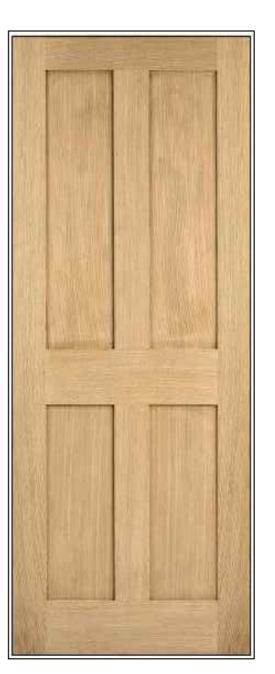

## KEY

Red indicates the location of the replacement Four Panel Internal Door. This is located to the first floor landing only at the request of building control.

ALL DIMENSIONS, LEVELS AND CLEARANCES TO BE CHECKED ON SITE PRIOR TO WORKS COMMENCING

Square Edge Four Panel Door — NTS Finish in white

Note: New Square Edge Four Panel door to be installed to landing between First and Second Floor only. Door is to be FD30 at the request of the building control officer. All other internal doors are to be retained and made good.