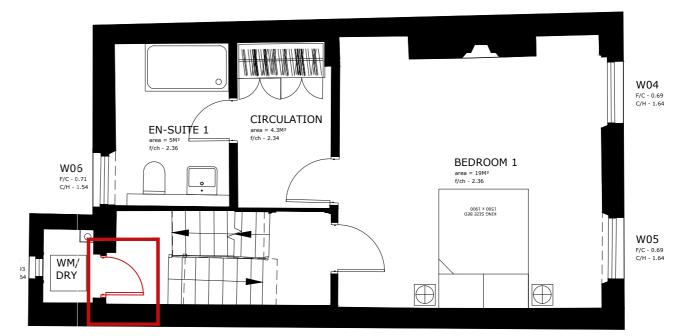

## KEY

Red indicates the location of the replacement Four Panel Internal Door. This is located to the first floor landing only at the request of building control.

ALL DIMENSIONS, LEVELS AND CLEARANCES TO BE CHECKED ON SITE PRIOR TO WORKS COMMENCING