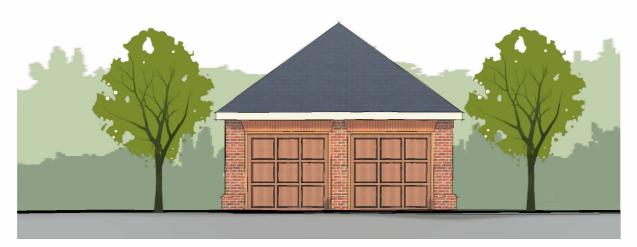

Proposed Roof Plan

**Proposed Front Elevation** 

Proposed Side Elevation (South)

Proposed Floor Plan

Proposed Rear Elevation

Proposed Side Elevation (North)

5 10 m

Do not Scale. Use figured dimensions only. Subject to site survey and all necessary consents. All dimensions to be checked by user and any discrepancies, errors or omissions to be reported to the Architect before work commences This drawing is to be read in conjunction with all other relevant materials.