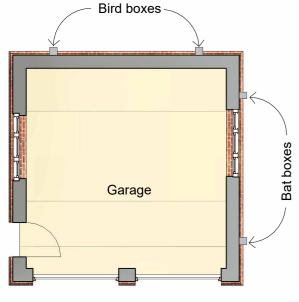

Proposed Roof Plan

**Proposed Front Elevation** 

Proposed Side Elevation (South)

Proposed Floor Plan

Proposed Rear Elevation

Proposed Side Elevation (North)

5 10 m

Do not Scale. Use figured dimensions only. Subject to site survey and all necessary consents. All dimensions to be checked by user and any discrepancies, errors or omissions to be reported to the Architect before work commences This drawing is to be read in conjunction with all other relevant materials.