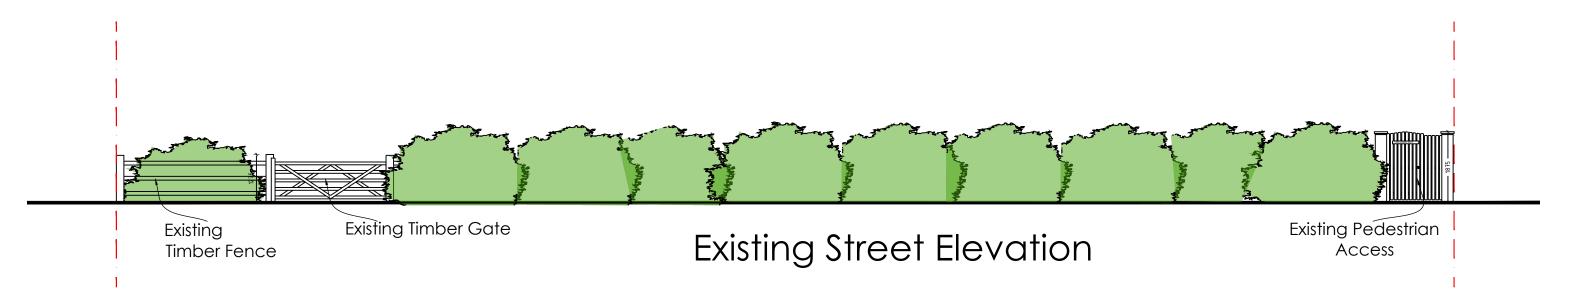

Mr & Mrs Wilson

Job Code: **2157-SOW** 

Scale (@ A3) 1:100

Existing & Proposed Elevations (Gates) CDP **PL-08**