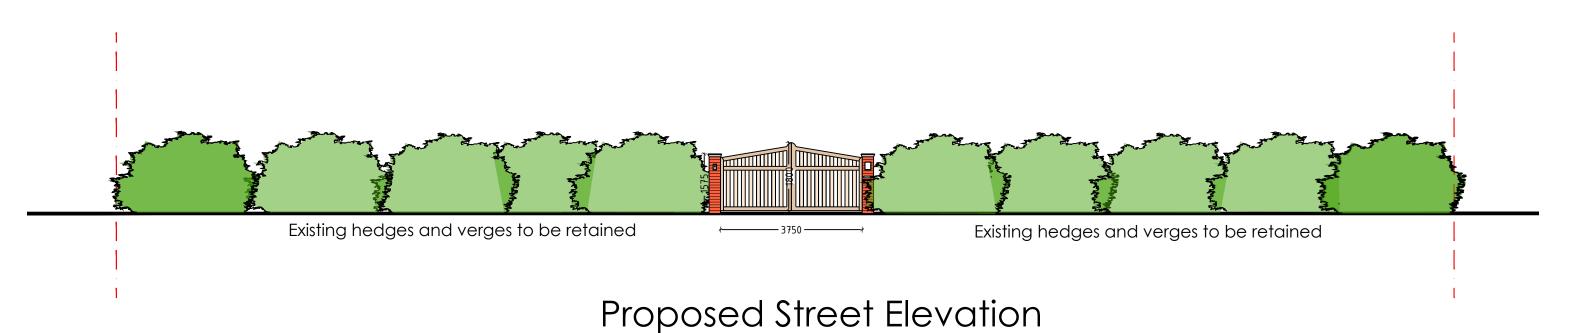

Mr & Mrs Wilson

Job Code: **2157-SOW** 

Scale (@ A3) 1:100

Existing & Proposed Elevations (Gates) CDP **PL-08**