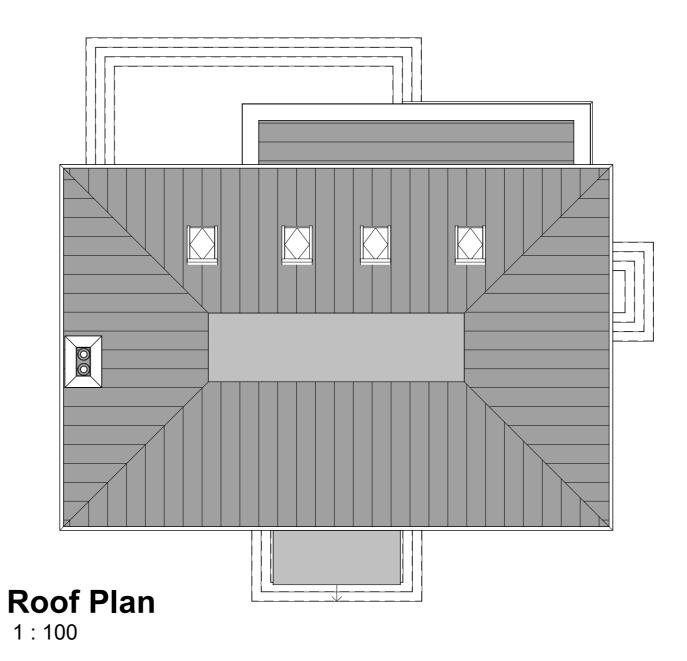

Do not Scale. Use figured dimensions only, Subject to site survey and all necessary consents. All dimensions to be checked by user and any discrepancies, errors or omissions to be reported to the Architect before work commences This drawing is to be read in conjunction with all other relevant materials.

Cookham Design Partnership Ltd. Tavistock House, Waltham Road, White Waltham 01628 882140 Maidenhead, Berks, SL6 3NH

info@cookhamdesign.com www.cookhamdesign.com PROJECT Mr & Mrs Wilson Orchard End, Sill Bridge Lane, Waltham, St Lawrence RG10 0NT Date **05-2023** Job Code: **2157-SOW** Scale (@ A3) 1:100

Proposed Roof Plan

PL-07