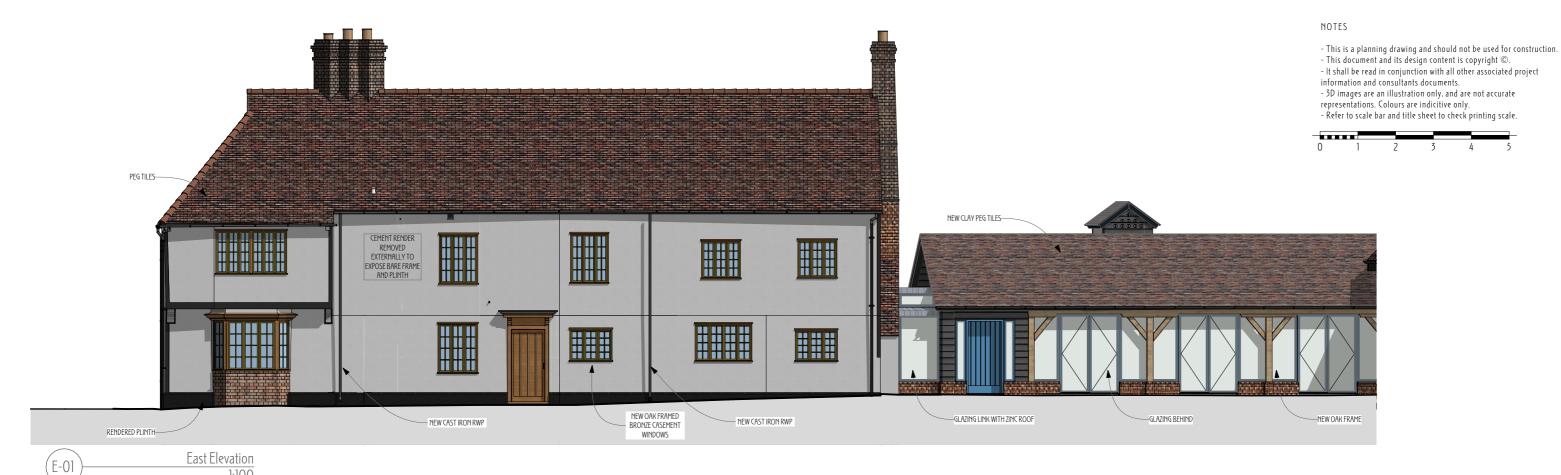

1:100

East Elevation

1:100

(E-01

Issued By Details

AG AG

ISSUED TO CLIENTS

ISSUED FOR PLANNING / LB

PROJECT TITLE

Cheynes Farm, Warren Lane, Cottered, Herts, SG9 9QD

DRAWING TITLE

Proposed Farmhouse East Elevations (A3)

SCALE

1:100 @ A3

DATE

DRAWING No. October 23