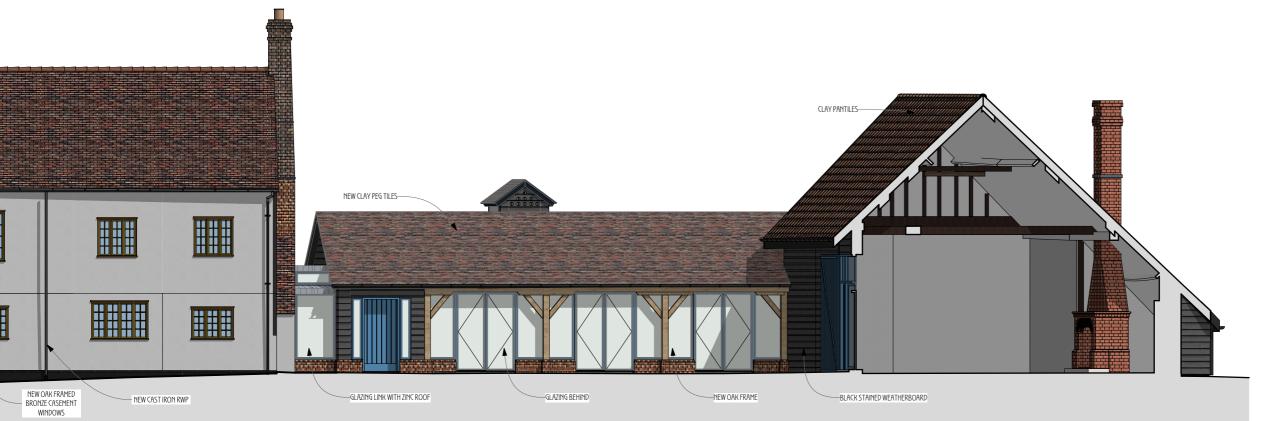

1:100

East Elevation

1:100

(E-01

Issued By Details

AG AG

ISSUED TO CLIENTS

ISSUED FOR PLANNING / LB

PROJECT TITLE

Cheynes Farm, Warren Lane, Cottered, Herts, SG9 9QD

DRAWING TITLE

Proposed Farmhouse East Elevations (A3)

SCALE

1:100 @ A3

DATE

DRAWING No. October 23