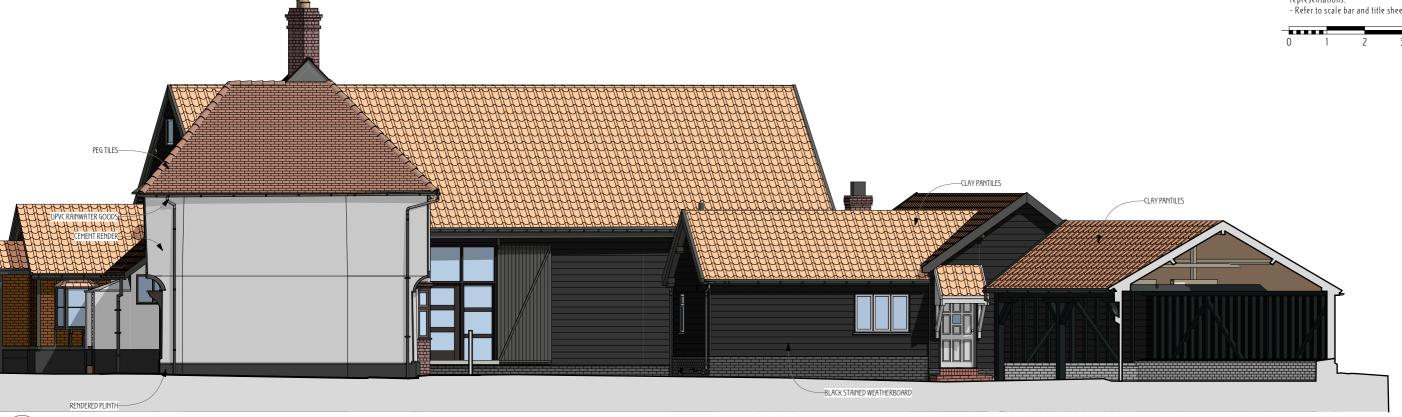

South Elevation 1:100 -CLAY PANTILES PEG TILES-UPVC RAINWATER GOODS-CEMENT RENDER— RENDERED PLINTH-

> North Elevation 1:100

Rev Issued By Details
- AG ISSUED TO CLIENTS

Date 23/12/22

PROJECT TITLE

Cheynes Farm, Warren Lane, Cottered, Herts, SG9 9QD

DRAWING TITLE Existing

SCALE 1:100 @ A3

Farmhouse South

and North

Elevations (A3)

DRAWING No.

December 22 DRAWN/CHKD

2222/SD/108 REV