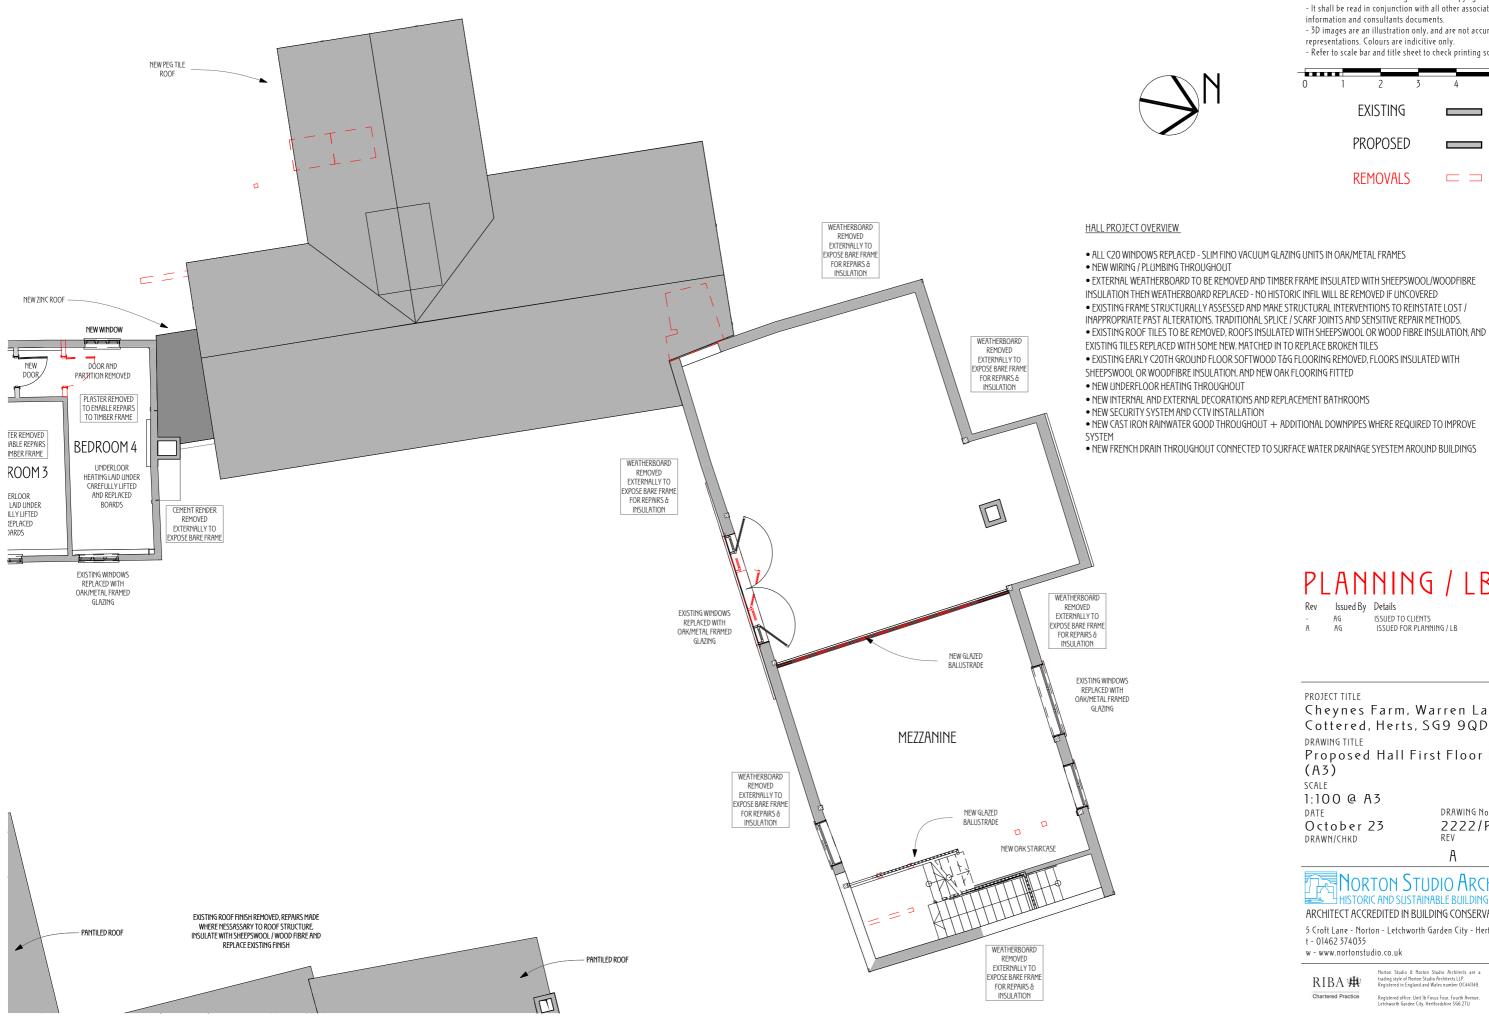

## PLANNING / LB

| lev | lssued B |
|-----|----------|
|     | AG       |
| 1   | AG       |
|     |          |

ISSUED TO CLIENTS ISSUED FOR PLANNING / LB

Date 20/10/23 22/10/23

Cheynes Farm, Warren Lane, Cottered, Herts, SG9 9QD Proposed Hall First Floor Plan DRAWING No. 2222/PD/324 REV А