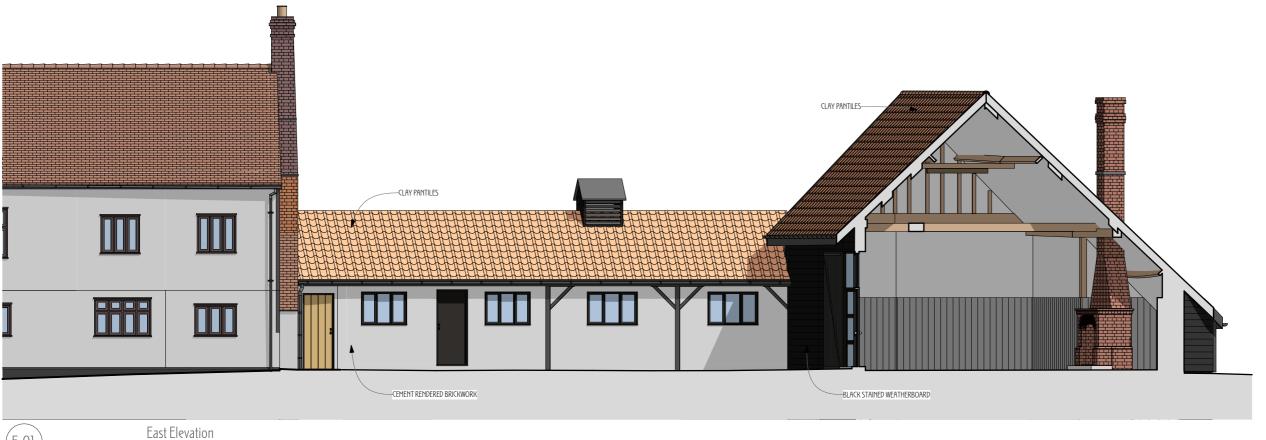

1:100

Rev Issued By Details
- AG ISSUED TO CLIENTS

Date 23/12/22

PROJECT TITLE

Cheynes Farm, Warren Lane, Cottered, Herts, SG9 9QD

DRAWING TITLE Existing SCALE 1:100 @ A3

Farmhouse East Elevations (A3)

DATE

DRAWING No.

December 22 DRAWN/CHKD

2222/SD/107

\_\_\_\_