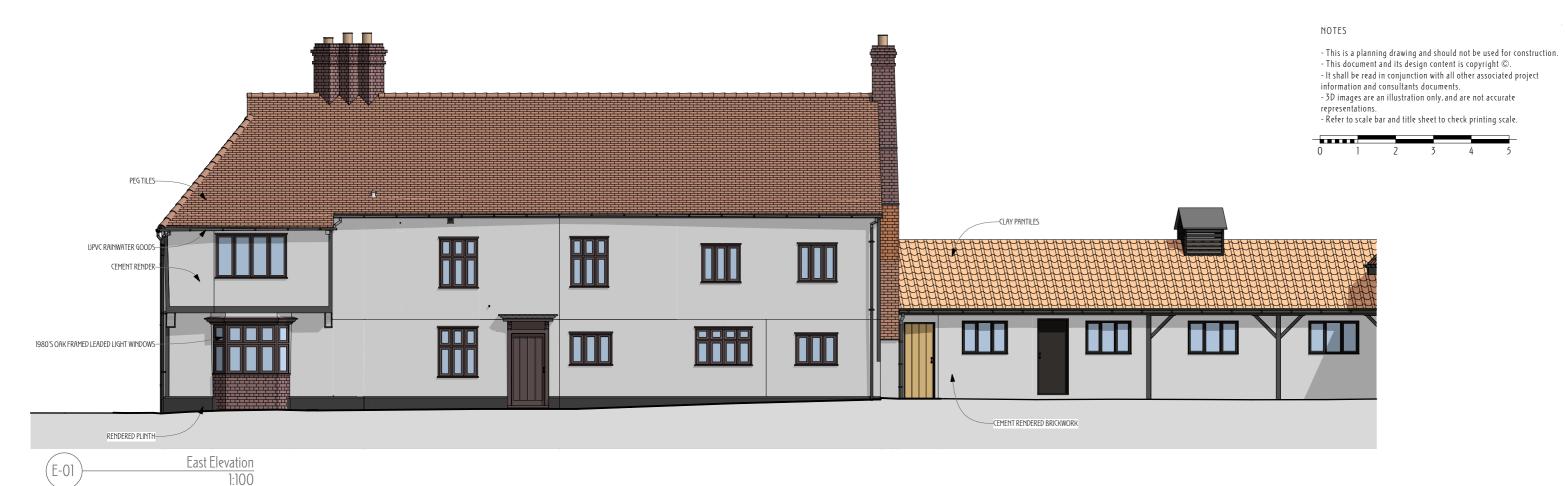

1:100

Rev Issued By Details
- AG ISSUED TO CLIENTS

Date 23/12/22

PROJECT TITLE

Cheynes Farm, Warren Lane, Cottered, Herts, SG9 9QD

DRAWING TITLE Existing SCALE 1:100 @ A3

Farmhouse East Elevations (A3)

DATE

DRAWING No.

December 22 DRAWN/CHKD

2222/SD/107

\_\_\_\_