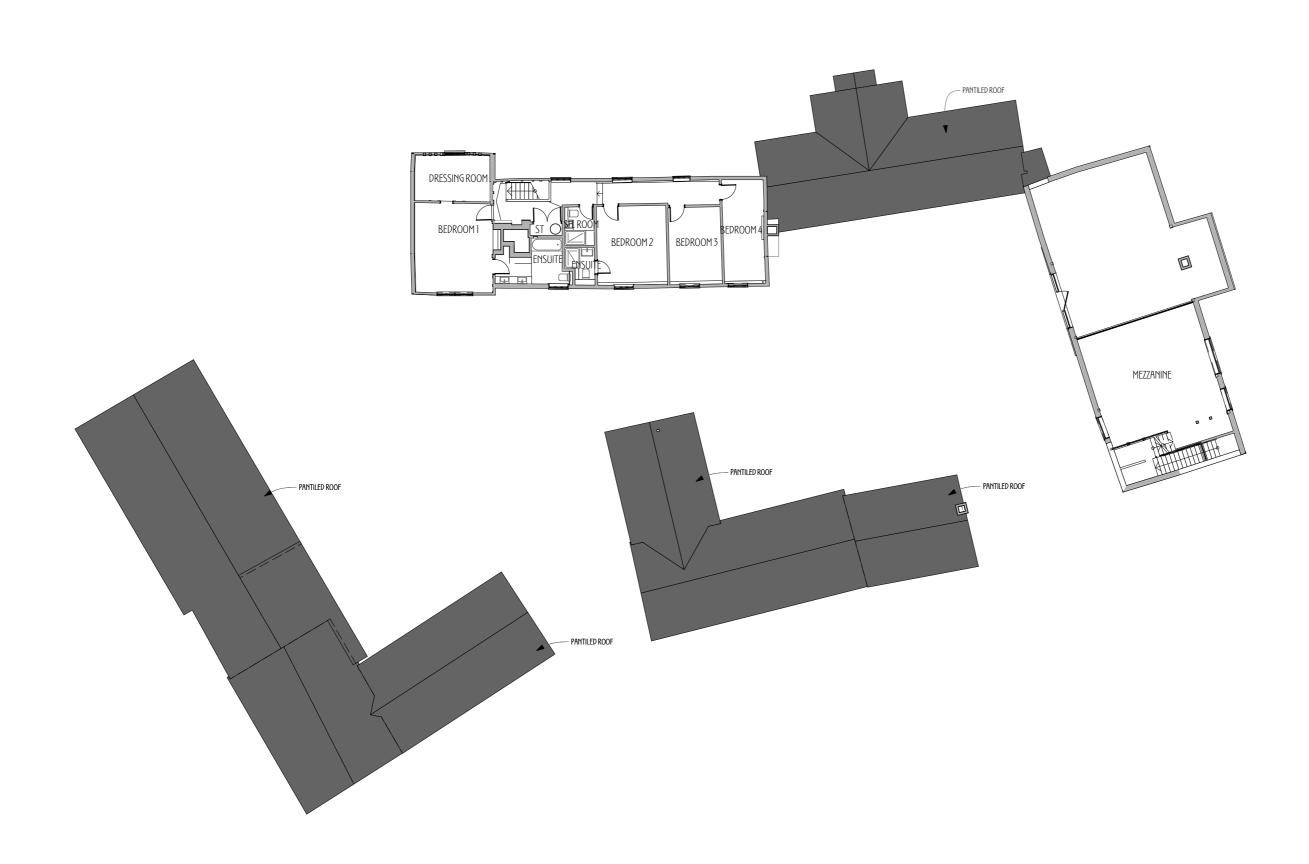

| Rev | lssued By | Details           | Date     |
|-----|-----------|-------------------|----------|
| -   | AG        | ISSUED TO CLIENTS | 23/12/22 |

PROJECT TITLE Cheynes Farm, Warren Lane, Cottered, Herts, SG9 9QD DRAWING TITLE Existing First Floor Site Plan scale 1:200@A3 (A3)