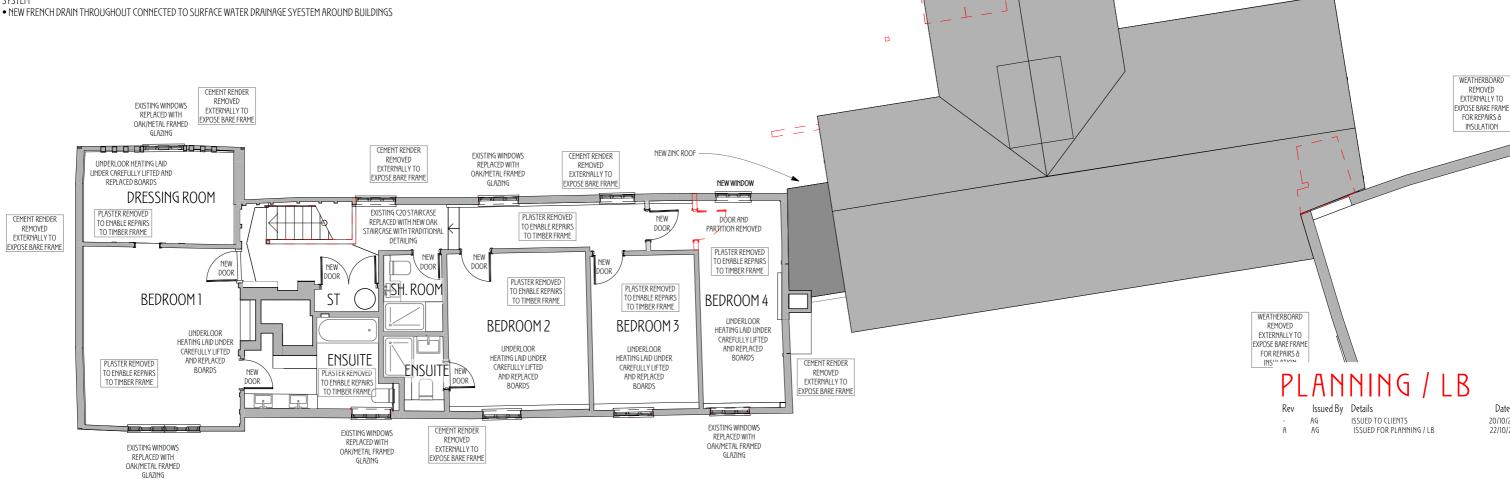

## FARMHOUSE PROJECT OVERVIEW

- ALL C20 WINDOWS REPLACED SLIM FINO VACUUM GLAZING UNITS IN OAK/METAL FRAMES
- NEW WIRING / PLUMBING THROUGHOUT
- ALL NEW BATHROOMS AND SHOWER ROOMS
- EXTERNAL CEMENT RENDER TO BE REMOVED AND TIMBER FRAME INSULATED WITH SHEEPSWOOL/WOODFIBRE
- INSULATION THEN LIME PLASTERED NO HISTORIC INFIL WILL BE REMOVED IF UNCOVERED
- EXISTING FRAME STRUCTURALLY ASSESSED AND MAKE STRUCTURAL INTERVENTIONS TO REINSTATE LOST / INAPPROPRIATE PAST ALTERATIONS. TRADITIONAL SPLICE / SCARF JOINTS AND SENSITIVE REPAIR METHODS.
- EXISTING ROOF PEG TILES TO BE REMOVED, ROOFS INSULATED WITH SHEEPSWOOL OR WOOD FIBRE INSULATION, AND EXISTING TILES REPLACED WITH SOME NEW, MATCHED IN TO REPLACE BROKEN TILES
- EXISTING INAPROPRIATE LATE C20TH CONCRETE GROUND FLOORS REMOVED AND REPLACED WITH BREATHABLE FLOOR CONSTRUCTION SUCH AS INSULATED LIMECRETE SLAB, FINISHED WITH OAK FLOORING
- NEW UNDERFLOOR HEATING THROUGHOUT
- NEW INTERNAL AND EXTERNAL DECORATIONS, REPLACEMENT KITCHEN AND BATHROOMS
- NEW SECURITY SYSTEM AND CCTV INSTALLATION
- NEW CAST IRON RAINWATER GOOD THROUGHOUT + ADDITIONAL DOWNPIPES WHERE REQUIRED TO IMPROVE

**REMOVALS** 

Date 20/10/23

PROJECT TITLE

Cheynes Farm, Warren Lane, Cottered, Herts, SG9 9QD

DRAWING TITLE

Proposed Farmhouse First Floor Plan (A3)

1:100 @ A3

DRAWN/CHKD