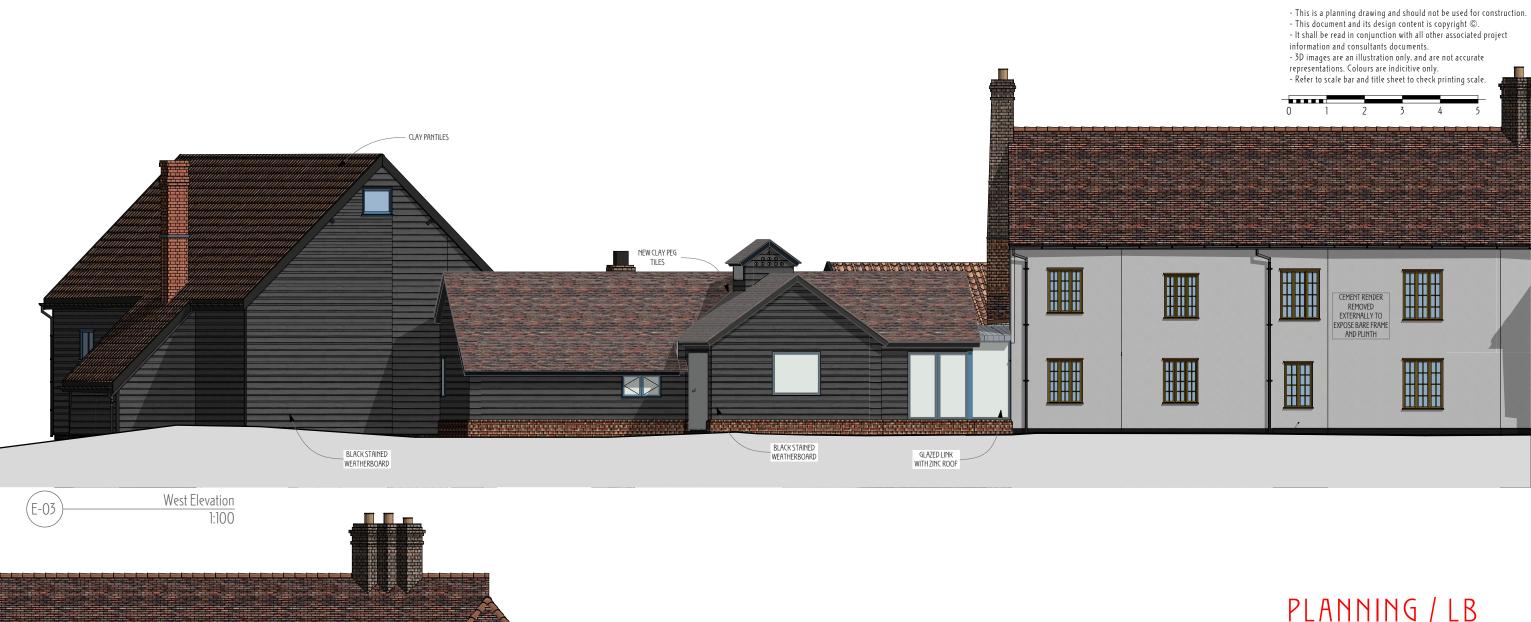

CLAY PANTILES -

PEG TILES

RENDERED PLINTH

CEMENT RENDER REMOVED EXTERNALLY TO EXPOSE BARE FRAME AND PLINTH

Rev Issued By Details

AG AG

ISSUED TO CLIENTS
ISSUED FOR PLANNING / LB

PROJECT TITLE

NOTES

Cheynes Farm, Warren Lane, Cottered, Herts, SG9 9QD

DRAWING TITLE

Proposed Farmhouse West Elevations (A3)

SCALE

BLACK STAINED WEATHERBOARD

1:100 @ A3

DATE October 23 DRAWN/CHKD

DRAWING No. 2222/PD/309

Date

20/10/23 22/10/23

CEMENT RENDER REMOVED EXTERNALLY TO EXPOSE BARE FRAME AND PLINTH