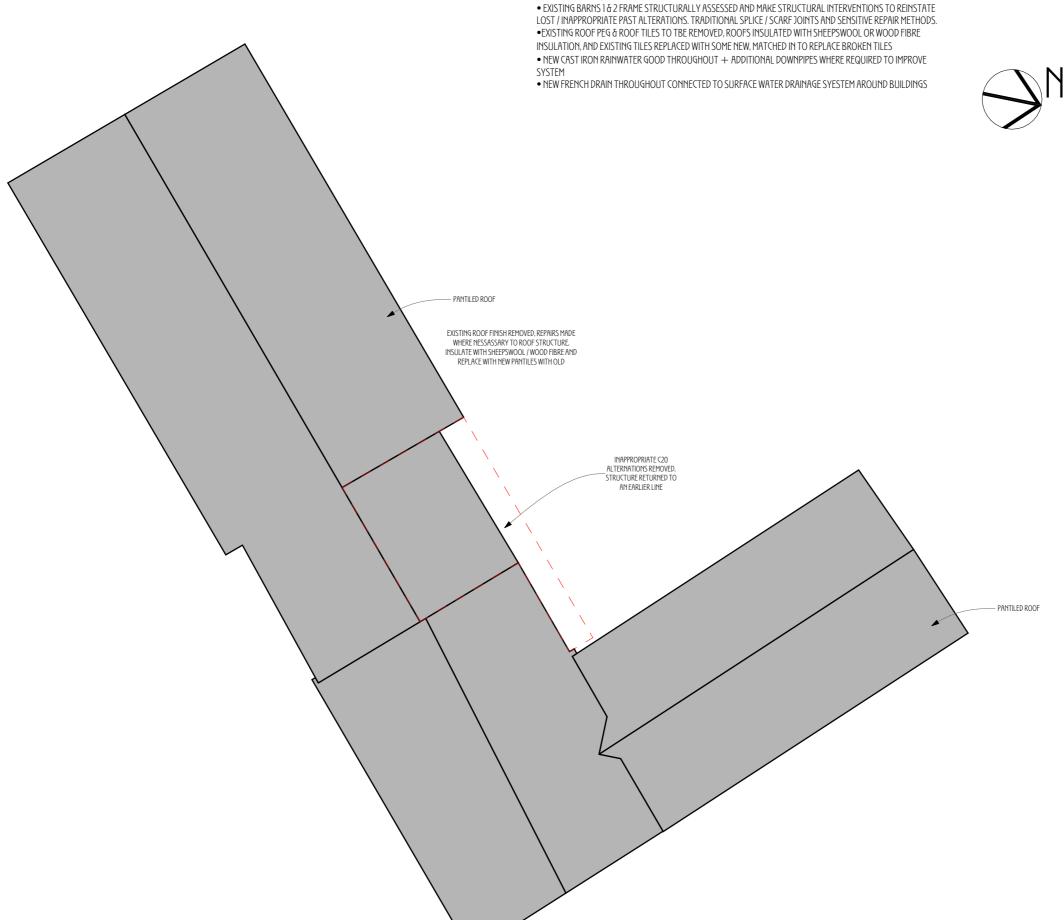

## CARTLODGE, WORKSHOP AND STABLES OVERVIEW

• STABLE BARNS 3, 4 AND 5 REBUILT INTO GYM, SHOWER ROOM AND MEZZANINE ABOVE

Proposed Barns Roof Plan (A3)

1:100 @ A3 DATE

DRAWING No. 2222/PD/344 October 23 DRAWN/CHKD

Norton Studio Architects

ARCHITECT ACCREDITED IN BUILDING CONSERVATION

5 Croft Lane - Norton - Letchworth Garden City - Herts - SG6 1 AS t -  $01462\,374035\,$ 