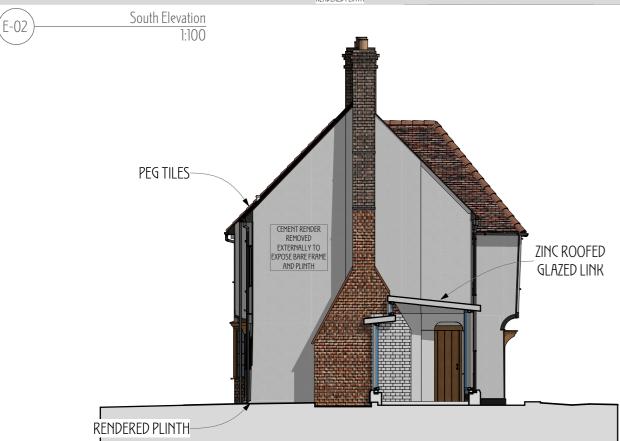

## North Elevation 1:100

Rev Issued By Details

ISSUED TO CLIENTS
ISSUED FOR PLANNING / LB

Date 20/10/23 22/10/23

PROJECT TITLE

Cheynes Farm, Warren Lane, Cottered, Herts, SG9 9QD

DRAWING TITLE

Proposed Farmhouse South and North Elevations (A3)

1:100 @ A3

DATE

October 23 DRAWN/CHKD

DRAWING No. 2222/PD/308