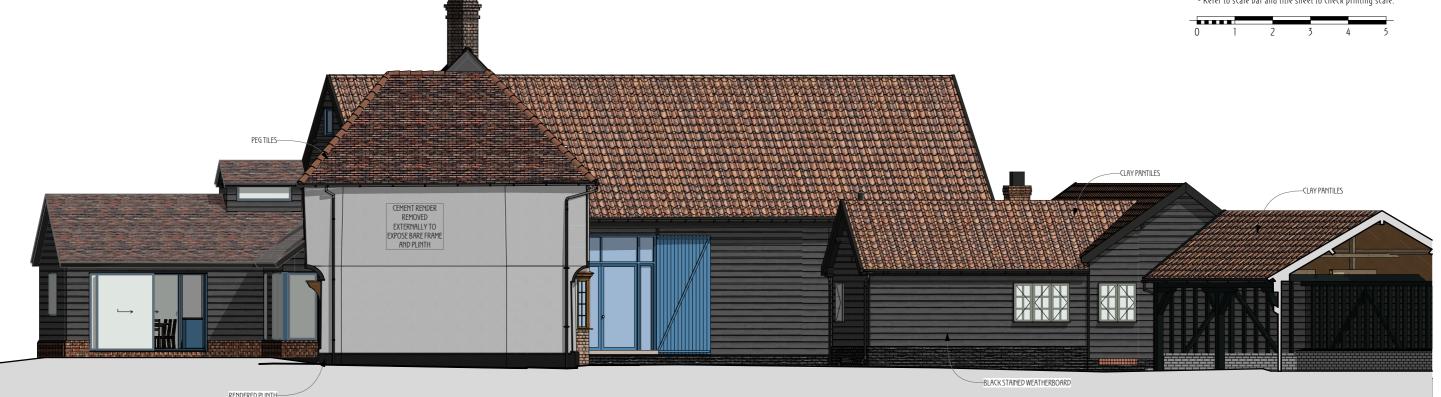

## North Elevation 1:100

Rev Issued By Details

ISSUED TO CLIENTS
ISSUED FOR PLANNING / LB

Date 20/10/23 22/10/23

PROJECT TITLE

Cheynes Farm, Warren Lane, Cottered, Herts, SG9 9QD

DRAWING TITLE

Proposed Farmhouse South and North Elevations (A3)

1:100 @ A3

DATE

October 23 DRAWN/CHKD

DRAWING No. 2222/PD/308