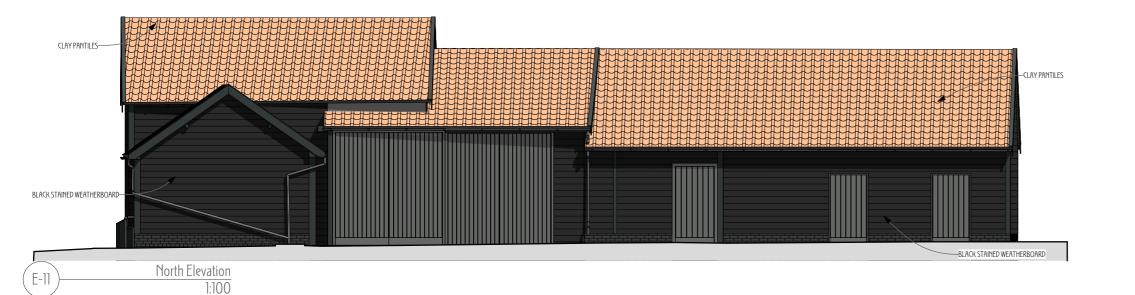

BLACK STAINED WEATHERBOARD

-CLAY PANTILES —BLACK STAINED WEATHERBOARD

West Elevation 1:100

CLAY PANTILES

BLACK STAINED WEATHERBOARD

Rev Issued By Details
- AG ISSUED TO CLIENTS

23/12/22

PROJECT TITLE

Cheynes Farm, Warren Lane, Cottered, Herts, SG9 9QD

DRAWING TITLE

SCALE 1:100 @ A3

Existing Barns Elevations (A3)

DRAWING No.

December 22 DRAWN/CHKD

2222/SD/147