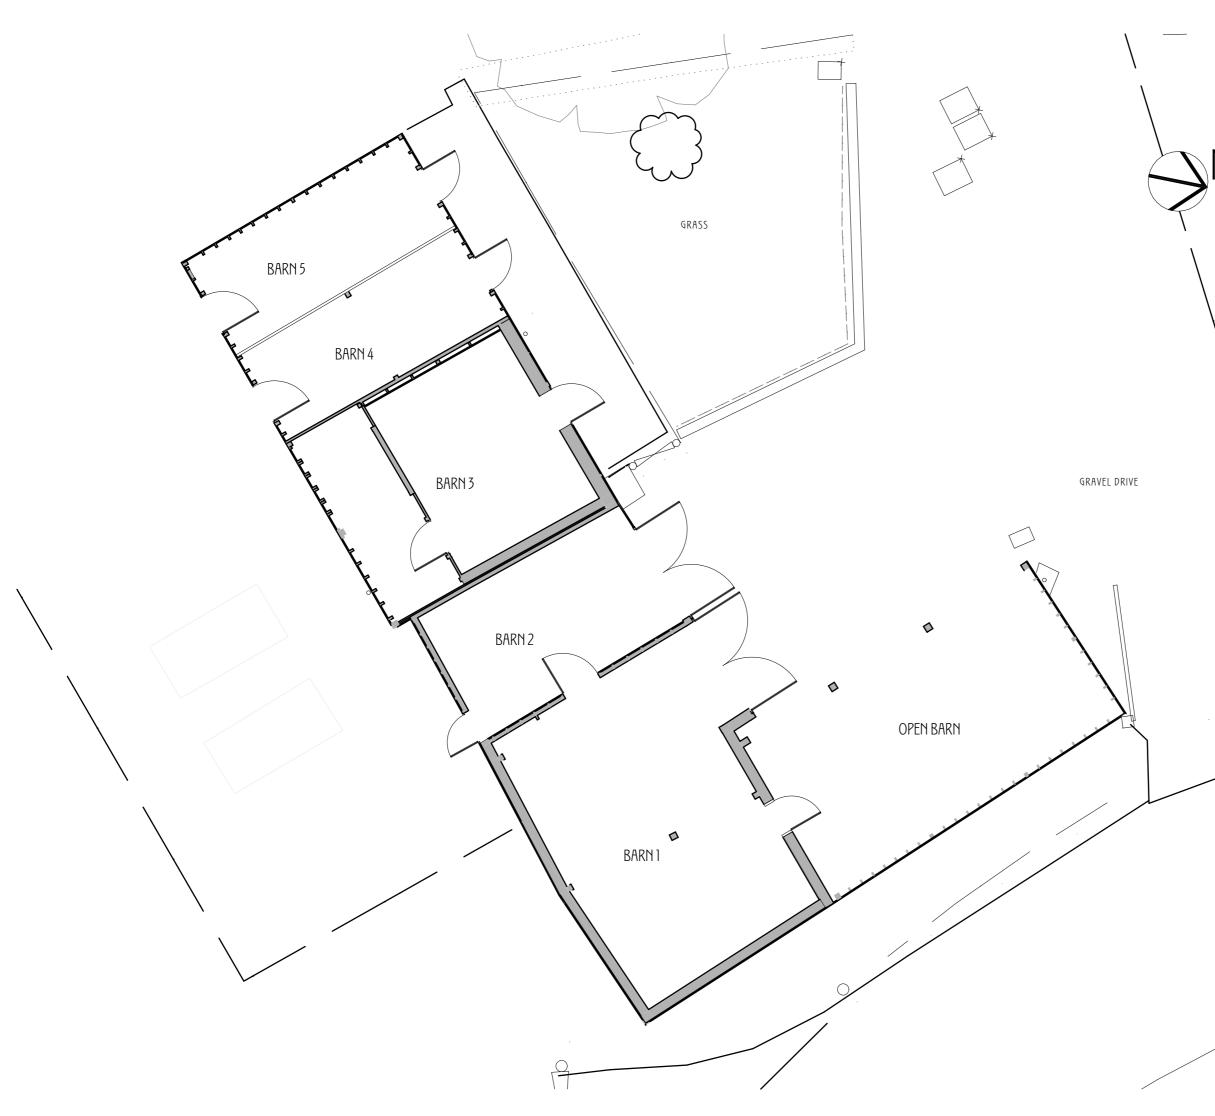

PROJECT TITLE Cheynes Farm, Warren Lane, Cottered, Herts, SG9 9QD scale 1:100@A3 DRAWING TITLE Existing Barns 1 Ground Floor Plan (A3)

date April 23 drawn/chkd

DRAWING No. 2222/SD/143 REV

Norton Studio Architects HISTORIC AND SUSTAINABLE BUILDING SPECIALIST ARCHITECT ACCREDITED IN BUILDING CONSERVATION