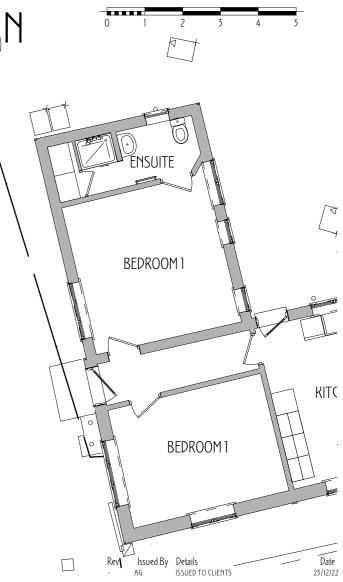

PROJECT TITLE Cheynes Farm, Warren Lane, Cottered, Herts, SG9 9QD scale 1:100@A3 DRAWING TITLE Existing Barns 1 Ground Floor Plan (A3)

date April 23 drawn/chkd

DRAWING No. 2222/SD/143 REV

Norton Studio Architects HISTORIC AND SUSTAINABLE BUILDING SPECIALIST ARCHITECT ACCREDITED IN BUILDING CONSERVATION