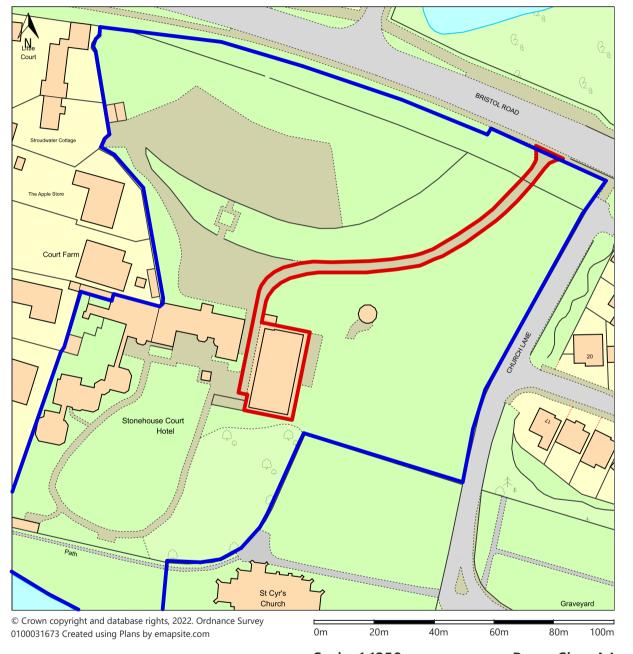

## STONEHOUSE COURT HOTEL LTD, BRISTOL ROAD, STONEHOUSE, GLOUCESTERSHIRE, GL10 3

UPRN: 200003108796 **HMLR Title No:** 

Scale: 1:1250

Paper Size: A4

Notes:

General Notes
1. Responsibility is not accepted for errors made by others in scaling from this drawing. All construction information should be taken from figured dimension

Project Address

Stonehouse Court Hotel Bristol Road, Stonehouse, GL10 3RA

Job No. 1808

Existing Site Location Plan

PR NM Mar 2023

1:1250@A3

P/ 5001