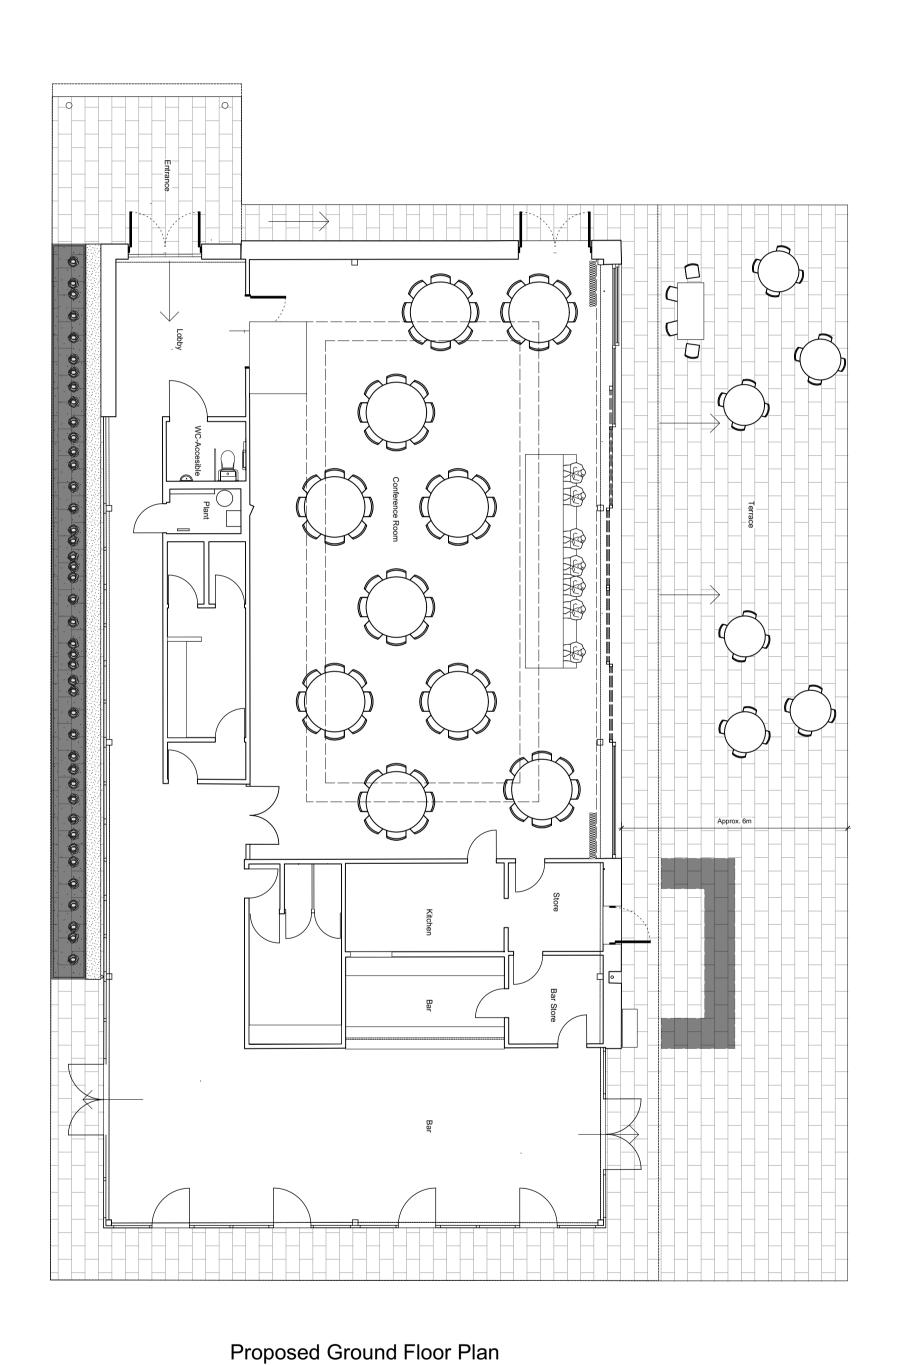

w: www.mhworkshop.co.uk
Project Title
Stonehouse Court Hotel:
Caroline Suite Roof Pv
Installation

Stonehouse Court Hotel Bristol Road, Stonehouse, GL10 3RA

GL10 3RA Job No.

Drawing Title
Proposed
Caroline Suite Proposed
Ground Floor & Roof Plans