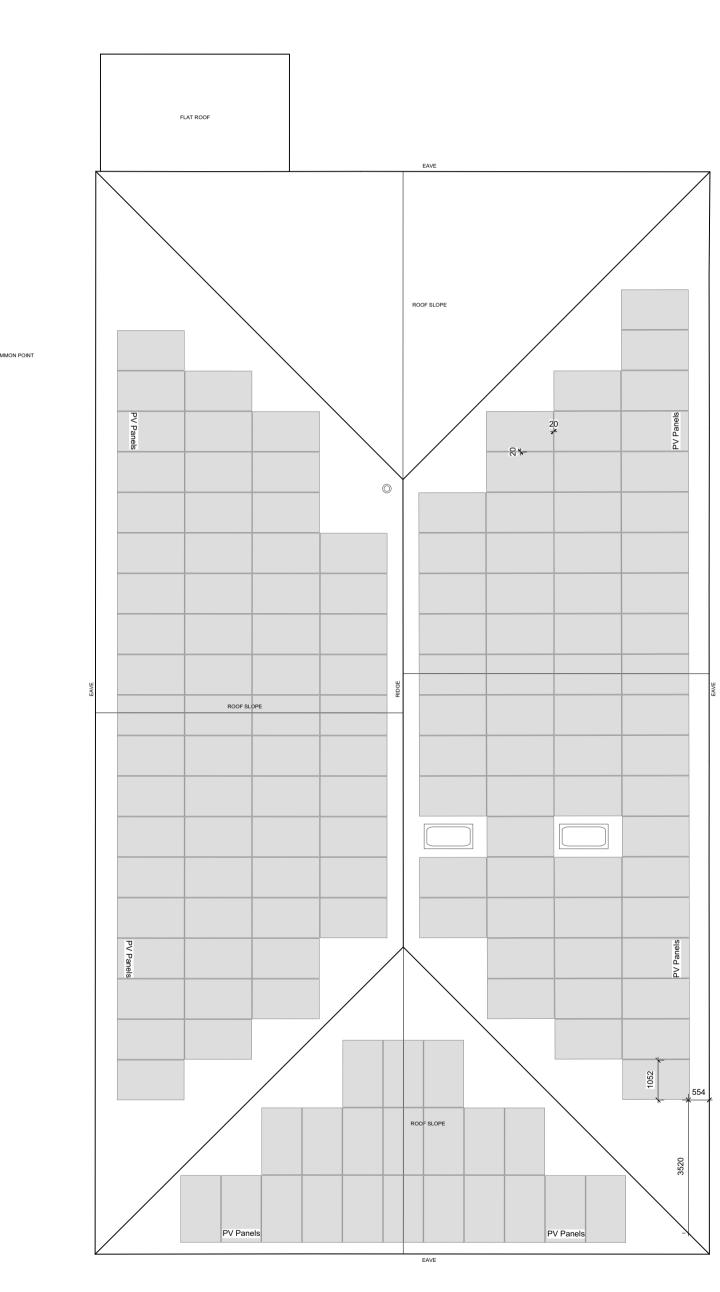

Proposed Roof Structure Plan Proposed Roof Plan

m 2.5m 5m 10r

\_ .\_ .\_ .

General Notes

1. Responsibility is not accepted for errors made by others in scaling from this drawing. All construction information should be taken from figured dimensions only.

w: www.mhworkshop.co.uk
Project Title
Stonehouse Court Hotel:
Caroline Suite Roof Pv
Installation

Stonehouse Court Hotel Bristol Road, Stonehouse, GL10 3RA

GL10 3RA Job No.

Drawing Title
Proposed
Caroline Suite Proposed
Ground Floor & Roof Plans