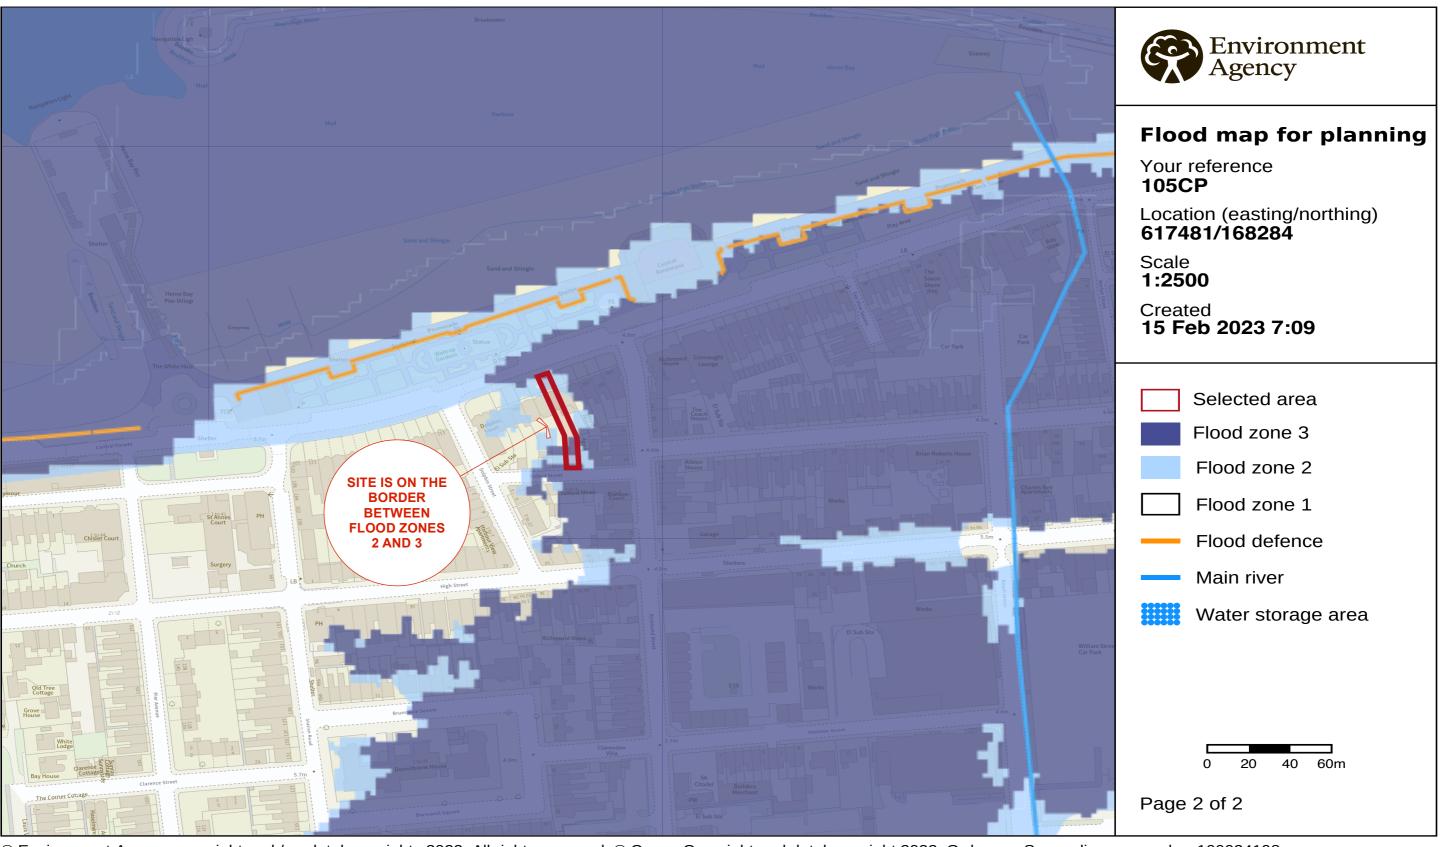

## 105 Central Parade, Herne Bay, Kent, CT6 5JL

## Flood Risk Assessment in support of a Planning **Application for:**

Refurbishment, rear extension and replacement of garage

Project Ref: 905 Date: 19.02.2023 Status: Planning Prepared by: Andrew Greig

020 7228 6236 office@tagreig.co.uk tagreig.co.uk

© Environment Agency copyright and / or database rights 2022. All rights reserved. © Crown Copyright and database right 2022. Ordnance Survey licence number 100024198.

t A Greig Limited to be advised of any variation between the

Description Internal Refurbi Location 105 Central Parade, Herne Bay, CT6 5JL.

Project Number

105 Central Parade - Flood Risk Assessment - Flood Map **Drawn** AG

Date 19.02.23

Drawing Number 905\_(FRA)01