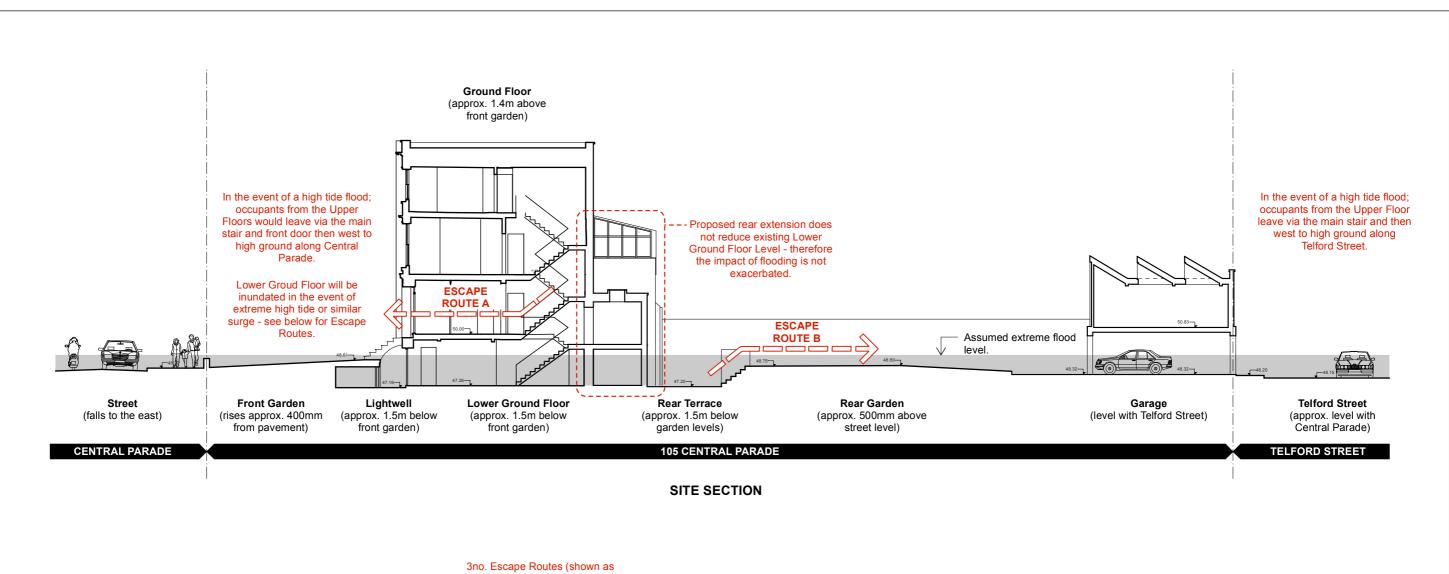

## 105 Central Parade, Herne Bay, Kent, CT6 5JL

## Flood Risk Assessment in support of a Planning **Application for:**

Refurbishment, rear extension and replacement of garage

Project Ref: 905 Date: 19.02.2023 Status: Planning Prepared by: Andrew Greig

©t A Greig Limited- All rights described in Chapter IV of the Copyright, Designs and Patents Act 1988 have been asserted. This drawing is to be read in conjunction with the specification and all relevant drawings. Contractor to check all dimensions on site. Do not scale from this drawing.