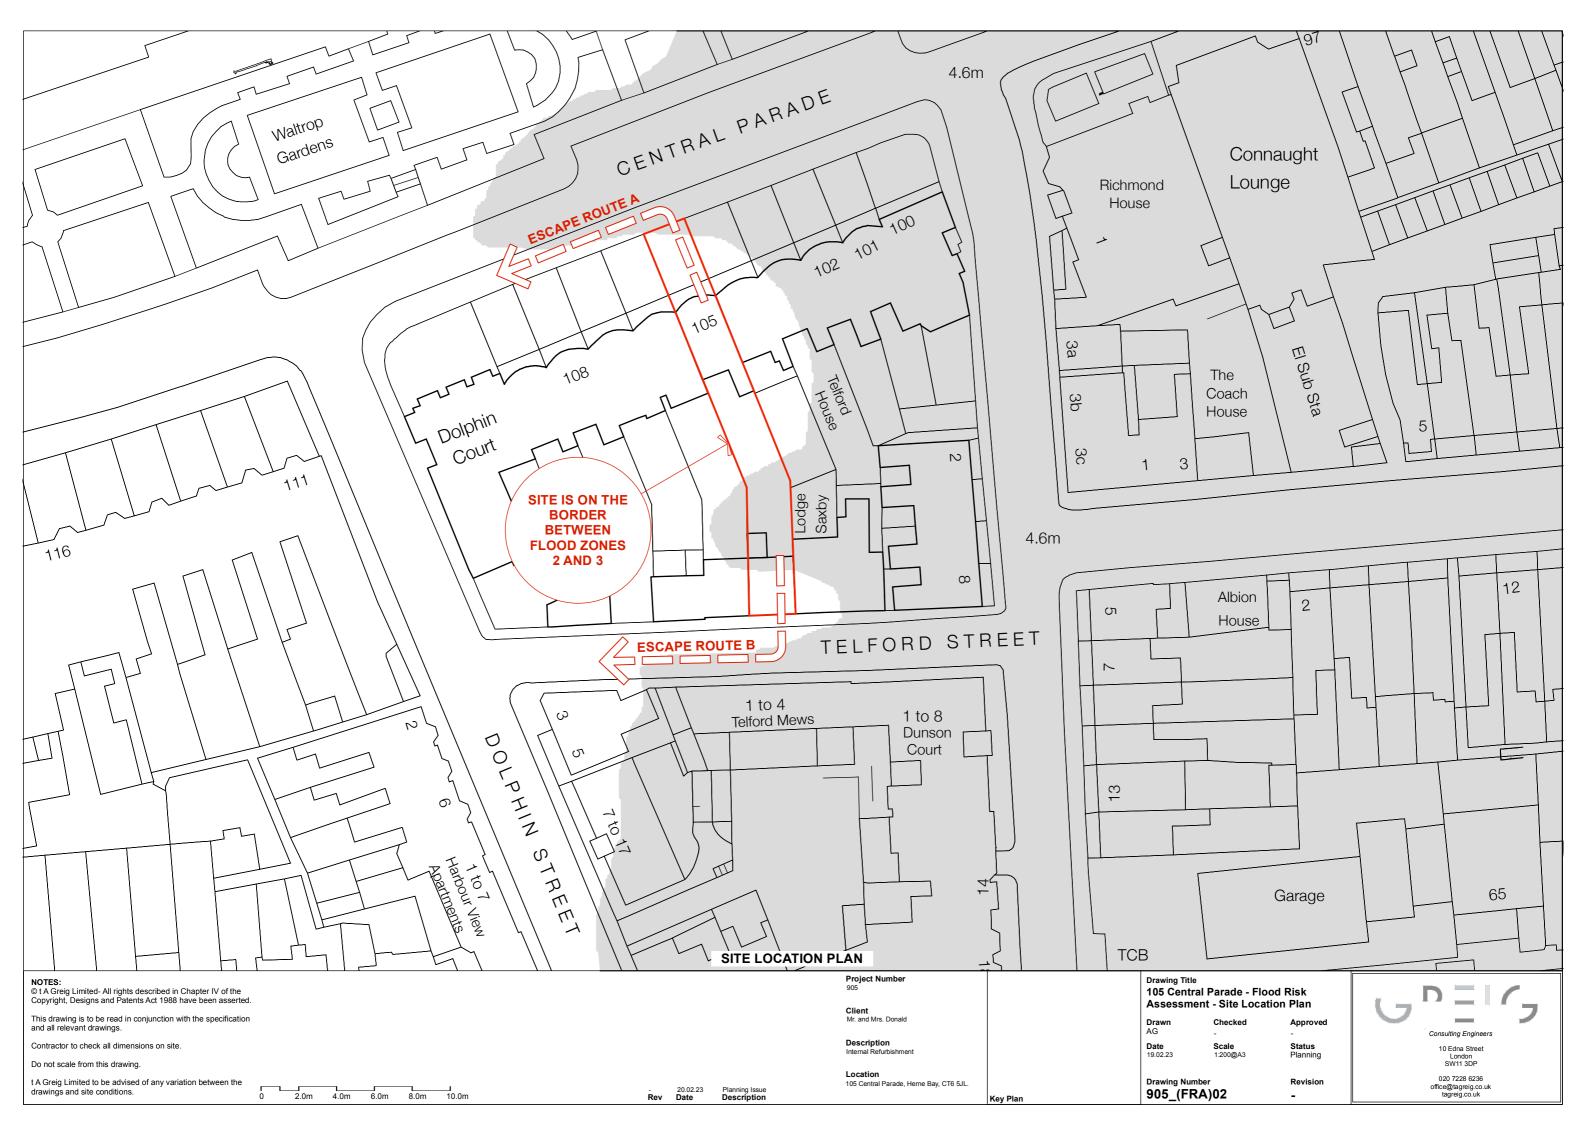

## 105 Central Parade, Herne Bay, Kent, CT6 5JL

## Flood Risk Assessment in support of a Planning **Application for:**

Refurbishment, rear extension and replacement of garage

Project Ref: 905 Date: 19.02.2023 Status: Planning Prepared by: Andrew Greig

©t A Greig Limited- All rights described in Chapter IV of the Copyright, Designs and Patents Act 1988 have been asserted. This drawing is to be read in conjunction with the specification and all relevant drawings. Contractor to check all dimensions on site. Do not scale from this drawing.

t A Greig Limited to be advised of any variation between the

Description Internal Refurbi Location 105 Central Parade, Herne Bay, CT6 5JL.

Project Number

105 Central Parade - Flood Risk Assessment - Flood Map **Drawn** AG