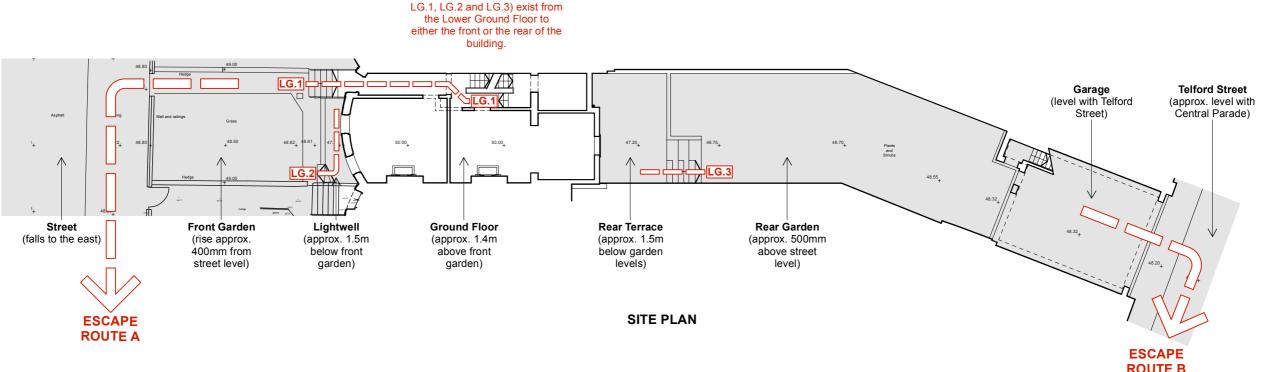

©t A Greig Limited- All rights described in Chapter IV of the Copyright, Designs and Patents Act 1988 have been asserted. This drawing is to be read in conjunction with the specification and all relevant drawings. Contractor to check all dimensions on site. Do not scale from this drawing.

t A Greig Limited to be advised of any variation between the

Description Internal Refurbi Location 105 Central Parade, Herne Bay, CT6 5JL.

Project Number

105 Central Parade - Flood Risk Assessment - Flood Map **Drawn** AG

Date 19.02.23

Drawing Number 905\_(FRA)01