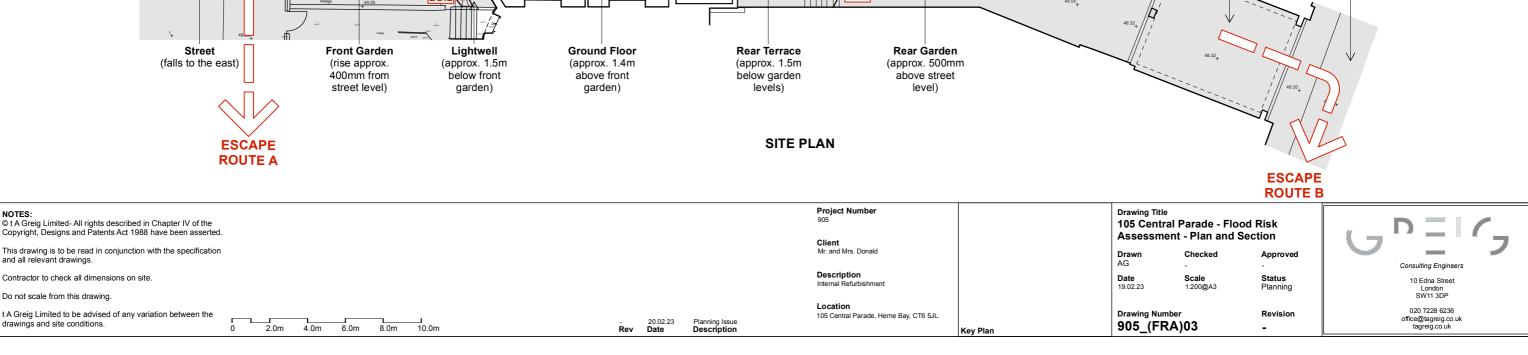

©t A Greig Limited- All rights described in Chapter IV of the Copyright, Designs and Patents Act 1988 have been asserted. This drawing is to be read in conjunction with the specification and all relevant drawings. Contractor to check all dimensions on site. Do not scale from this drawing.

t A Greig Limited to be advised of any variation between the

Description Internal Refurbi Location 105 Central Parade, Herne Bay, CT6 5JL.

Project Number

105 Central Parade - Flood Risk Assessment - Flood Map **Drawn** AG

Date 19.02.23

Drawing Number 905\_(FRA)01