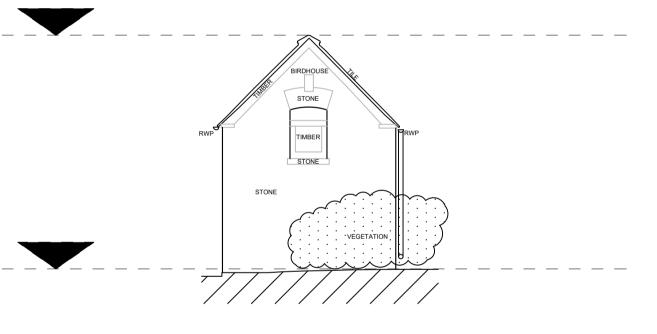

## **OUTBUILDING 2 - NORTHEAST**

DRAWING POSITION DATUM DATUM

15m

| OPOGRAPHICAL              |                              | UTILITIES | LASER SCAN      |                            |          |           |
|---------------------------|------------------------------|-----------|-----------------|----------------------------|----------|-----------|
| Notes:                    |                              |           |                 |                            |          |           |
|                           |                              |           |                 |                            |          |           |
|                           |                              |           |                 |                            |          |           |
|                           |                              |           |                 |                            |          |           |
|                           |                              |           |                 |                            |          |           |
|                           |                              |           |                 |                            |          |           |
|                           |                              |           |                 |                            |          |           |
|                           |                              |           |                 |                            |          |           |
|                           |                              |           |                 |                            |          |           |
|                           |                              |           | NORTH           | NEST                       |          | NO        |
|                           | 6                            |           | SOUTHMES        | Gables                     | fottage  | NORTHEAST |
| Į.                        | Cubuilding 2<br>Oubuilding 1 |           | ٽن<br>ن         |                            | 500      | THEAST    |
| 4                         | •                            | 7         |                 |                            |          |           |
| Rev                       | С                            | Comments  |                 | Ву                         | Chkd     | Date      |
|                           |                              |           |                 | -                          | -        | -         |
|                           |                              |           |                 | -                          | -        | -         |
|                           |                              |           |                 |                            |          |           |
| C                         | UR                           |           |                 | <b>7 A</b>                 | C        |           |
| PRE                       | CISIOI<br>WWW                | surve     | TAL S<br>ybase  | <mark>URV</mark><br>.co.ul | E Y<br>< | ORS       |
| Project                   | Name<br>Cottage              |           |                 |                            |          |           |
|                           | awing Nam<br>9 - MBS         | e         |                 |                            |          |           |
| Drawing<br>OUTBI          | g Title<br>JILDING 2         | 2 - NORT  | HEAST [         | ELEVAT                     | ION      |           |
| Client<br>Manton Property |                              |           |                 | Date<br>30/08/2023         |          |           |
|                           |                              |           |                 | Scale<br>A1 @ 1            | .:50     |           |
| Drawn I                   |                              | necked By | SB Co           | ode                        | Re       | vision    |
| SB - DT                   |                              | 3 - HA    | SB91            |                            | -        |           |
|                           | ientation                    | Site      | Level Da<br>GPS |                            | _        |           |