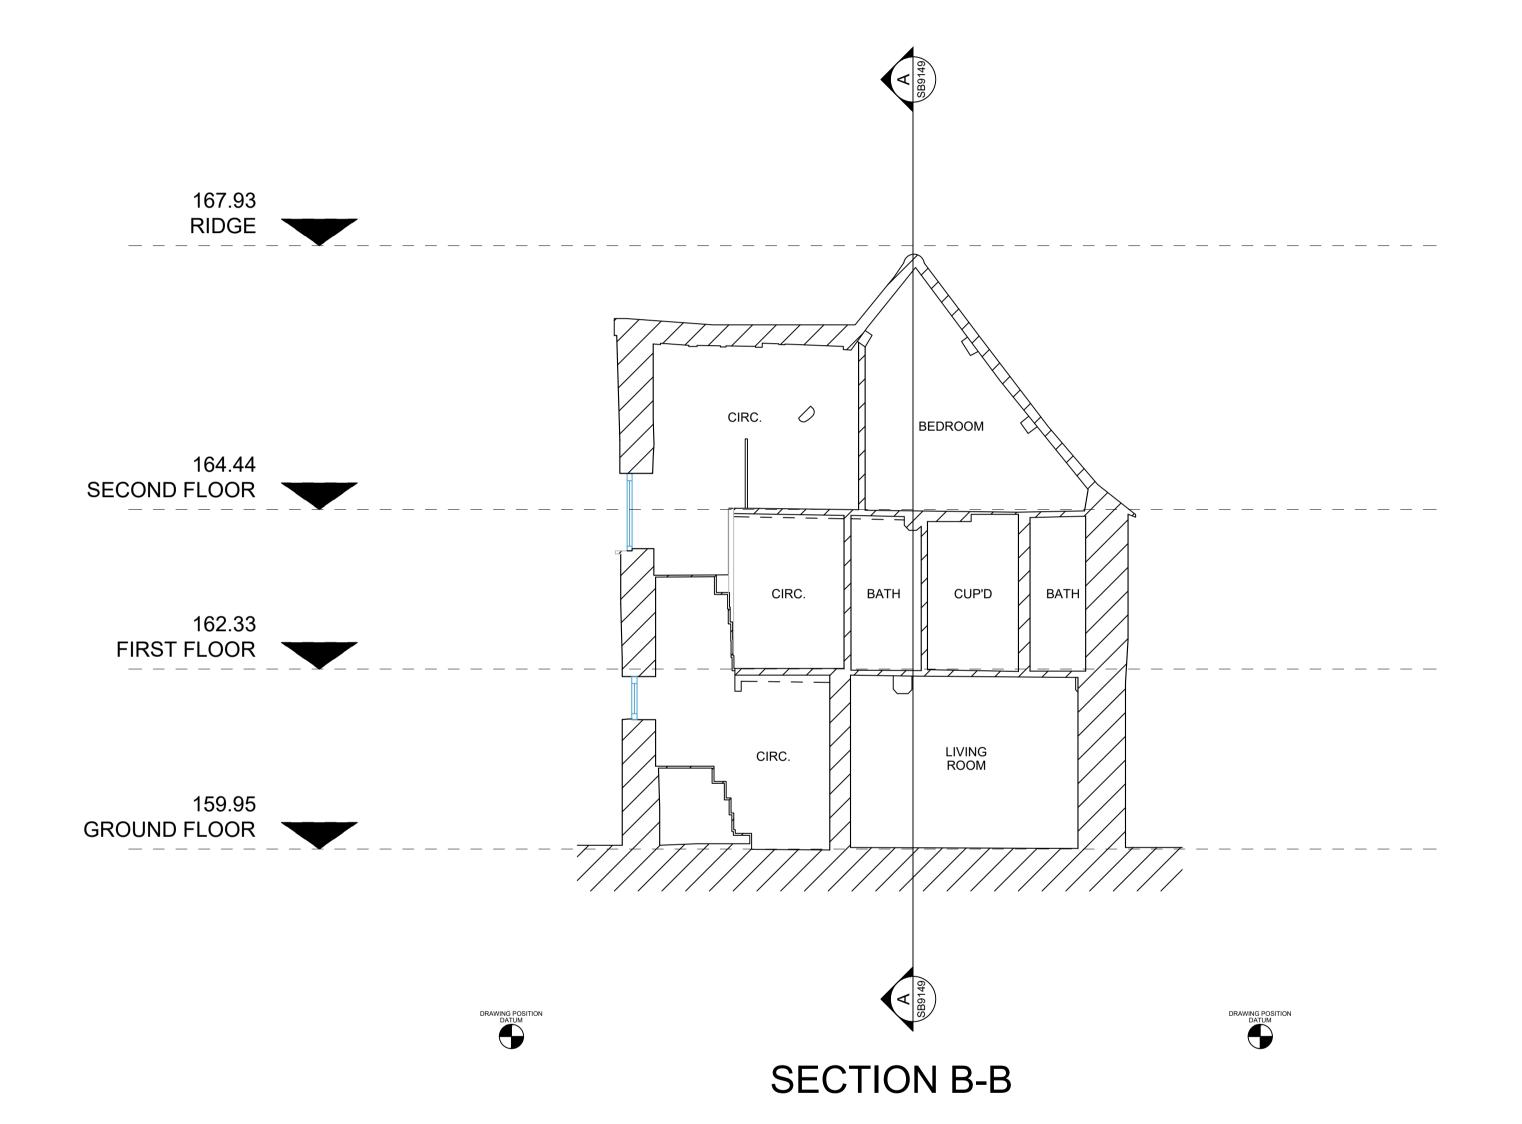

| ородгарнісац                            |                      | UTILITIES          |                              |                |           |
|-----------------------------------------|----------------------|--------------------|------------------------------|----------------|-----------|
| Notes:                                  |                      |                    |                              |                |           |
|                                         |                      |                    |                              |                |           |
|                                         |                      |                    |                              |                |           |
|                                         |                      |                    |                              |                |           |
|                                         |                      |                    |                              |                |           |
|                                         |                      |                    |                              |                |           |
|                                         |                      |                    |                              |                |           |
|                                         |                      |                    |                              |                |           |
|                                         |                      |                    |                              |                |           |
|                                         |                      |                    | NORTHV                       | VEST           |           |
|                                         |                      | ٨                  | SOUT                         | Gables tottage | NORTHEAST |
| ž.                                      | Toursday 2           | ×<br>▼             | SOUTHMES                     |                | THEAST    |
| 4                                       | Oubuilding           |                    |                              | 501            | J.        |
| Rev                                     | •                    | omments            |                              | By Chk         | d Date    |
|                                         |                      |                    |                              | · ·            | -         |
|                                         |                      |                    |                              |                | -         |
|                                         |                      |                    |                              |                |           |
| S                                       | UR'                  |                    | YF                           | BAS            | SE        |
| PRE                                     | CISIO<br>WWW         | surve              | <mark>тац s</mark><br>ybase. | URVEY          | ORS       |
| Project<br>Gables                       |                      | , Churchi          | ill, Oxfor                   | dshire O>      | (7 6NL    |
|                                         | awing Nam<br>9 - MBS | e                  |                              |                |           |
| Drawing<br>SECTIC                       | g Title<br>ON B-B    |                    |                              |                |           |
| Client Date 30/08/2023                  |                      |                    |                              |                |           |
| Drawn I<br>SB - DT                      | -                    | ecked By<br>5 - HA | SB Co<br>SB914               |                | evision   |
| Grid Orientation<br>ARBITRARY<br>OS GPS |                      |                    |                              |                |           |
|                                         |                      | cked on site when  |                              |                |           |