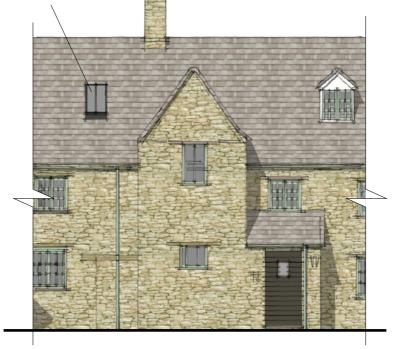

 $\leftarrow$ 

proposed extension (driveway)

outline of existing garage (dashed)

neighbouring

property

new metal-framed conservation rooflight flush with roof surface

**SOUTHWEST ELEVATION - MAIN HOUSE** (part) showing rooflight in true elevation scale @ 1:100