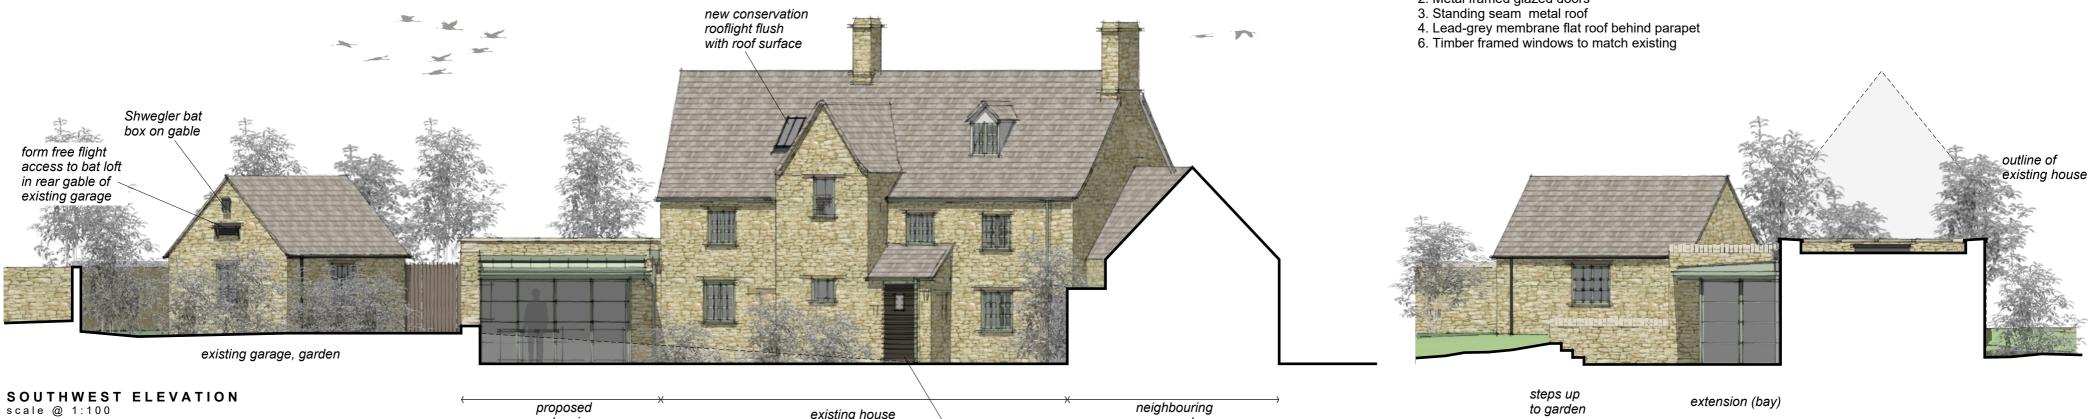

SOUTHWEST ELEVATION scale @ 1:100 proposed existing house extension existing doorway filled with timber weatherboard cladding with small window to wc neighbouring properties (rear) -

NORTHWEST ELEVATION scale @ 1:100

 $\leftarrow$ 

proposed extension (driveway)

outline of existing garage (dashed)

neighbouring

property

new metal-framed conservation rooflight flush with roof surface

**SOUTHWEST ELEVATION - MAIN HOUSE** (part) showing rooflight in true elevation scale @ 1:100

Mr & Mrs P Anderson

extension (bay)

Project Address Gables Cottage, Hackers Lane, Churchill Chipping Norton

Drawing Title

Client / Project

SOUTHEAST ELEVATION scale @ 1:100

**PROPOSED EXTENSION - Proposed Elevations** 