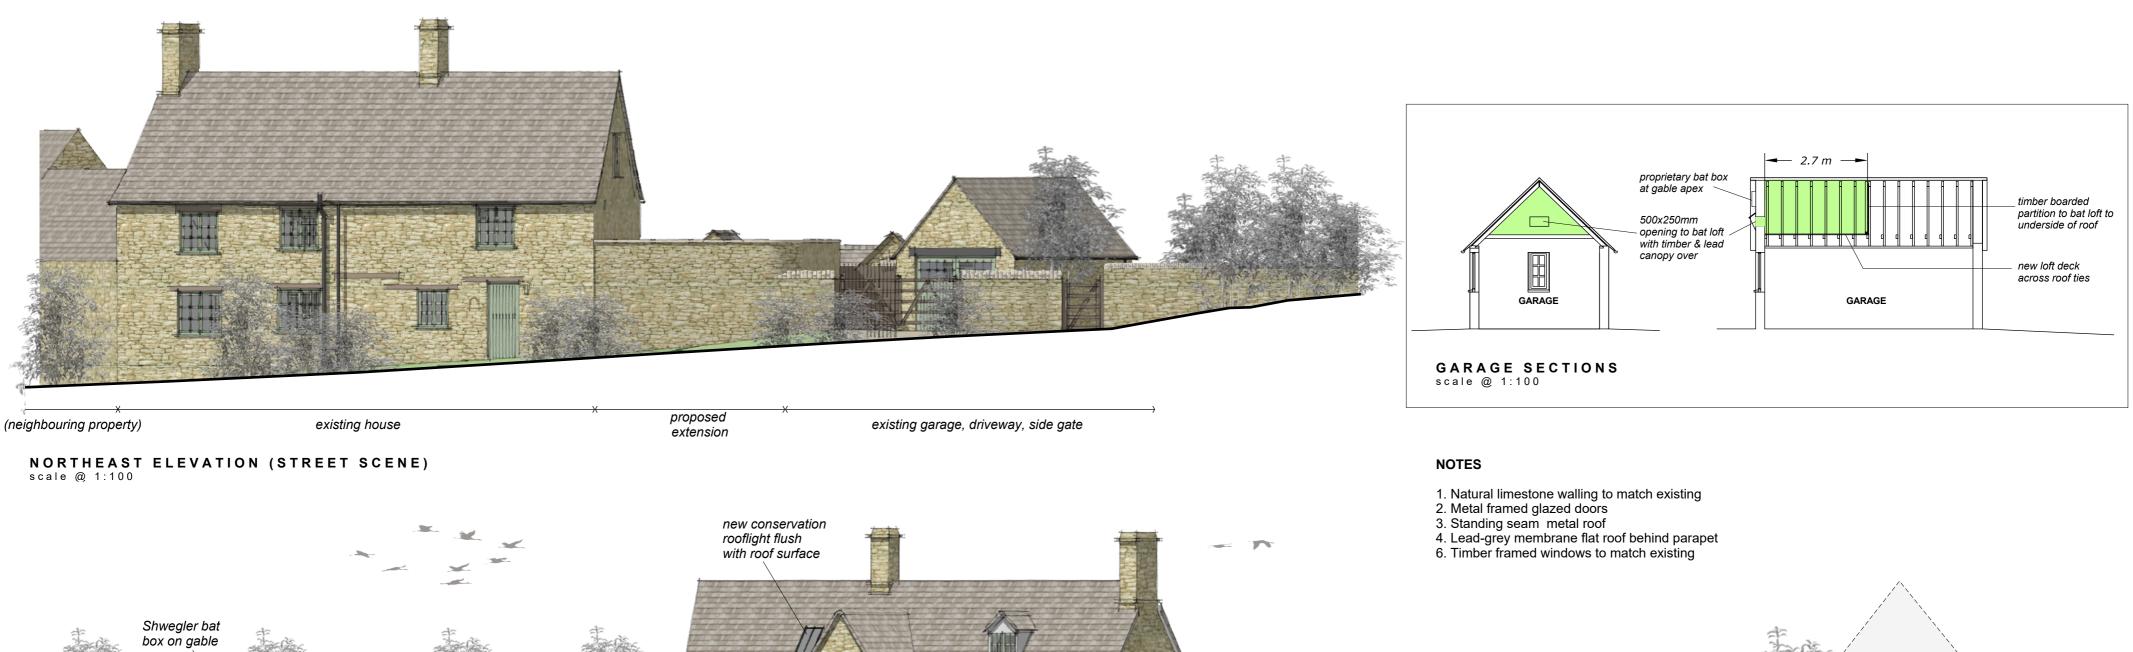

SOUTHWEST ELEVATION scale @ 1:100 proposed existing house extension existing doorway filled with timber weatherboard cladding with small window to wc neighbouring properties (rear) -

NORTHWEST ELEVATION scale @ 1:100

 $\leftarrow$ 

proposed extension (driveway)

outline of existing garage (dashed)

neighbouring

property

new metal-framed conservation rooflight flush with roof surface



**SOUTHWEST ELEVATION - MAIN HOUSE** (part) showing rooflight in true elevation scale @ 1:100



Mr & Mrs P Anderson

extension (bay)

Project Address Gables Cottage, Hackers Lane, Churchill Chipping Norton

Drawing Title

Client / Project

SOUTHEAST ELEVATION scale @ 1:100

**PROPOSED EXTENSION - Proposed Elevations** 

| Date    | Drawn | Scale / Page | Drawing ref. | Rev.   |
|---------|-------|-