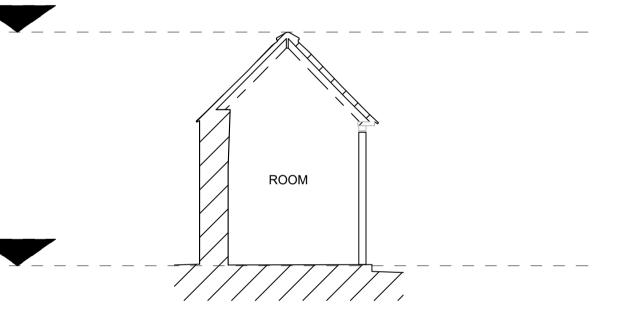

## OUTBUILDING 2 - SECTION D-D

15m

| OPOGRAPHICA                                                              |                                                  | UTILITIES        | LASER SCAN      |                           |              |
|--------------------------------------------------------------------------|--------------------------------------------------|------------------|-----------------|---------------------------|--------------|
| Notes:                                                                   |                                                  |                  |                 |                           |              |
|                                                                          |                                                  |                  |                 |                           |              |
|                                                                          |                                                  |                  |                 |                           |              |
|                                                                          |                                                  |                  |                 |                           |              |
|                                                                          |                                                  |                  |                 |                           |              |
|                                                                          |                                                  |                  |                 |                           |              |
|                                                                          |                                                  |                  |                 |                           |              |
|                                                                          |                                                  |                  |                 |                           |              |
|                                                                          |                                                  |                  |                 |                           |              |
|                                                                          |                                                  |                  | NORTH           | WEST                      |              |
|                                                                          |                                                  | ٨                | 5               | $ \setminus $             | NORTHEAST    |
| č                                                                        | Toursday 2                                       | Z                | SOUTHME         |                           |              |
| 4                                                                        | Oubuilding                                       |                  |                 | 50                        | UTHEAST      |
|                                                                          | •                                                |                  |                 |                           |              |
| Rev                                                                      | C                                                | omments          |                 | By Chl                    | d Date       |
|                                                                          |                                                  |                  |                 |                           | -            |
| <u>.</u>                                                                 |                                                  |                  |                 |                           |              |
|                                                                          |                                                  |                  |                 |                           |              |
|                                                                          |                                                  | Survey           | TAL S           | SURVE                     |              |
| Project                                                                  | 1: 01225 3                                       | 14370 - 1        | London          | : 02039 0                 |              |
|                                                                          | s Cottage,                                       |                  | II, Oxfo        | rdshire O                 | X7 6NL       |
| Drawin                                                                   | -                                                |                  |                 | ΕΙΕΥΛΤΙΟ                  |              |
| OUTBUILDING 2 - SECTION D-D ELEVATIONClientManton PropertyDate30/08/2023 |                                                  |                  |                 |                           |              |
| Drawn                                                                    | By Ch                                            | ecked By         | SB Co           | Scale<br>A1 @ 1:50<br>ode | )<br>evision |
| SB - DT                                                                  | rientation                                       | - HA<br>Site     | Level Da        | -49                       |              |
|                                                                          | sions are to be chee                             |                  | e applicable.Tl |                           | ot 🔨         |
|                                                                          | be scaled, and only<br>sizes on this drawing are | written dimensio | ons should be r | be verified by an arbori  |              |