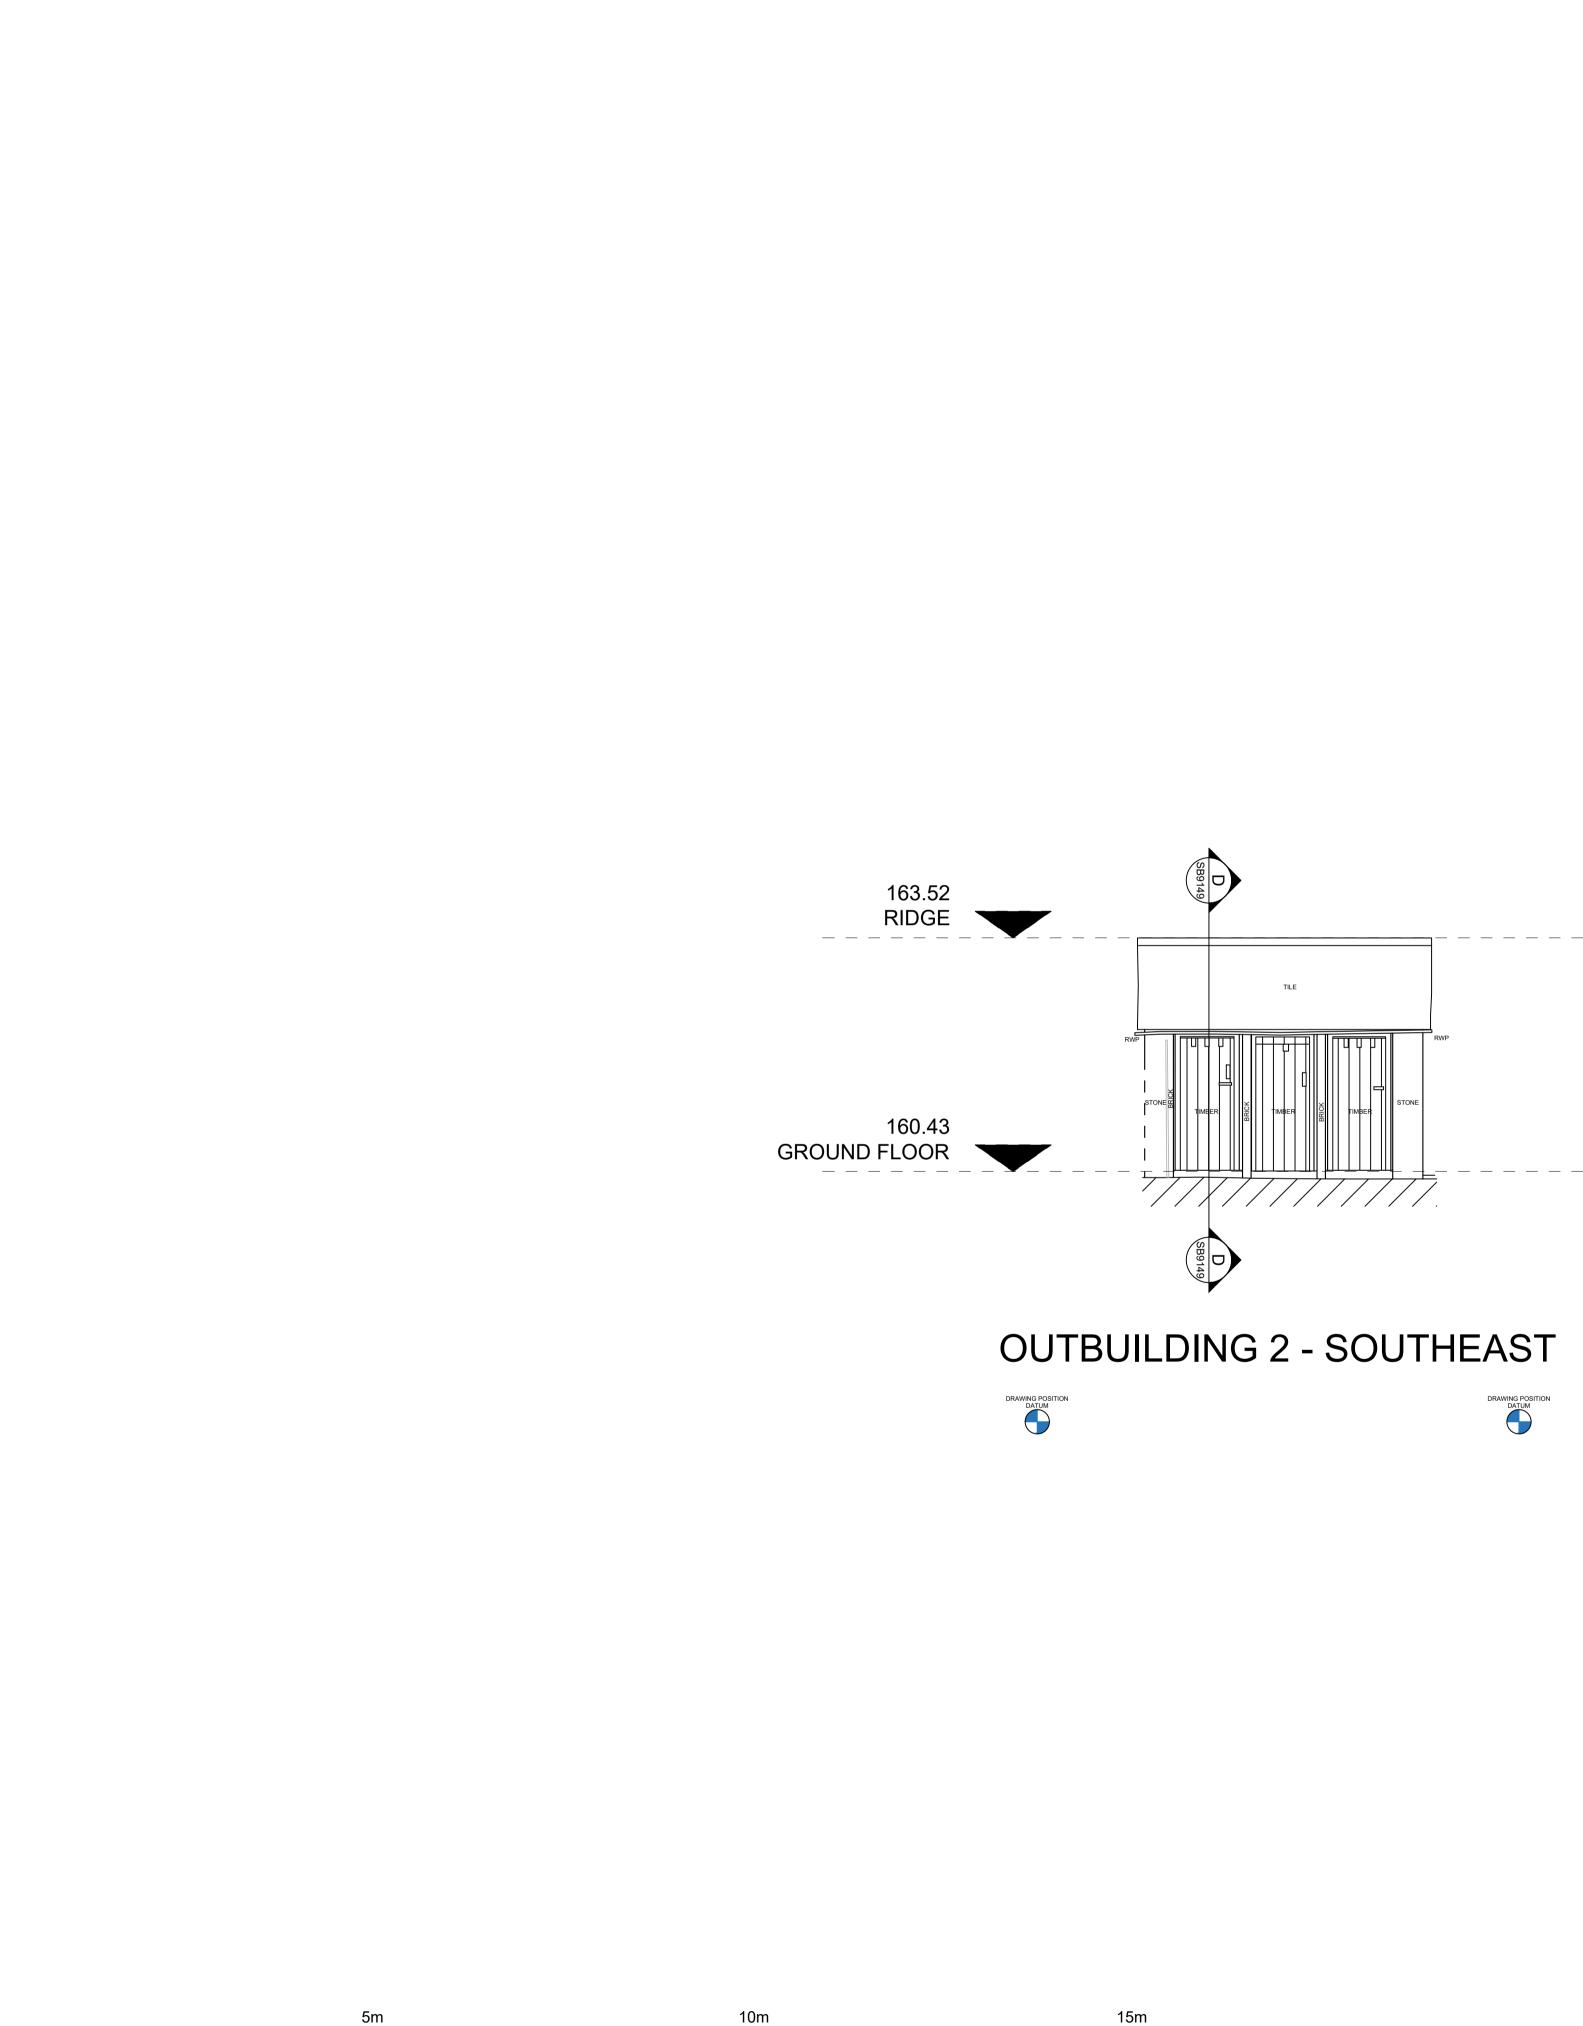

Scale 1:50

15m

|                                                                                                    |                                                                                        | UTILITIES                                       | LASER SCAN                   |                                                                              |           |
|----------------------------------------------------------------------------------------------------|----------------------------------------------------------------------------------------|-------------------------------------------------|------------------------------|------------------------------------------------------------------------------|-----------|
| Notes:                                                                                             |                                                                                        |                                                 |                              |                                                                              |           |
|                                                                                                    |                                                                                        |                                                 |                              |                                                                              |           |
|                                                                                                    |                                                                                        |                                                 |                              |                                                                              |           |
|                                                                                                    |                                                                                        |                                                 |                              |                                                                              |           |
|                                                                                                    |                                                                                        |                                                 |                              |                                                                              |           |
|                                                                                                    |                                                                                        |                                                 |                              |                                                                              |           |
|                                                                                                    |                                                                                        |                                                 |                              |                                                                              |           |
|                                                                                                    |                                                                                        |                                                 |                              |                                                                              |           |
|                                                                                                    |                                                                                        |                                                 |                              |                                                                              |           |
|                                                                                                    |                                                                                        |                                                 | NORTHV                       | VEST                                                                         |           |
|                                                                                                    |                                                                                        | $\Lambda$                                       | SOUTHMEST                    | Gables cottage                                                               | NORTHEAST |
| ž.                                                                                                 |                                                                                        | ×<br>×                                          | IMES                         |                                                                              | UTHEAST . |
| <                                                                                                  | Oubuilding 1                                                                           |                                                 |                              | 50                                                                           |           |
| Rev                                                                                                | C                                                                                      | omments                                         |                              | By Chk                                                                       | d Date    |
|                                                                                                    |                                                                                        |                                                 |                              | <br>                                                                         | -         |
|                                                                                                    |                                                                                        |                                                 |                              |                                                                              | -         |
|                                                                                                    |                                                                                        |                                                 |                              |                                                                              |           |
| S                                                                                                  | UR                                                                                     | VE                                              | YE                           | <b>BAS</b>                                                                   | SE        |
|                                                                                                    | CISION                                                                                 | N DIGI<br>.surve                                | <mark>TAL S</mark><br>ybase. | urven<br>co.uk                                                               | ORS       |
| Bath                                                                                               |                                                                                        |                                                 |                              | 02039 0                                                                      | 66892     |
| Project                                                                                            | Name<br>S Cottage,                                                                     | , Churchi                                       |                              |                                                                              |           |
| Project<br>Gables                                                                                  |                                                                                        |                                                 |                              |                                                                              |           |
| Project<br>Gables<br>CAD Dra<br>SB914<br>Drawing                                                   | s Cottage,<br>awing Nam<br>9 - MBS                                                     | e                                               | ll, Oxfor                    | dshire O                                                                     | X7 6NL    |
| Project<br>Gables<br>CAD Dra<br>SB914<br>Drawing<br>OUTBI                                          | s Cottage,<br>awing Nam<br>9 - MBS<br>g Title                                          | e<br>2 - SOUTI                                  | ll, Oxfor                    | dshire O<br>LEVATIO<br>Date<br>30/08/202<br>Scale                            | X7 6NL    |
| Project<br>Gables<br>CAD Dra<br>SB914<br>Drawing<br>OUTBU                                          | s Cottage,<br>awing Nam<br>9 - MBS<br>g Title<br>JILDING 2<br>on Proper                | e<br>2 - SOUTI                                  | ll, Oxfor                    | dshire OX<br>LEVATIOI<br>Date<br>30/08/202<br>Scale<br>A1 @ 1:50<br>de R     | X7 6NL    |
| Project<br>Gables<br>CAD Dra<br>SB914<br>Drawing<br>OUTBU<br>Client<br>Manto<br>Drawn I<br>SB - DT | s Cottage,<br>awing Nam<br>9 - MBS<br>g Title<br>JILDING 2<br>on Proper<br>By Ch<br>SB | e<br>2 - SOUT<br>ty<br>ecked By<br>- HA<br>Site | II, Oxfor<br>HEAST E         | dshire OX<br>LEVATIOI<br>Date<br>30/08/202<br>Scale<br>A1 @ 1:50<br>de<br>19 | X7 6NL    |