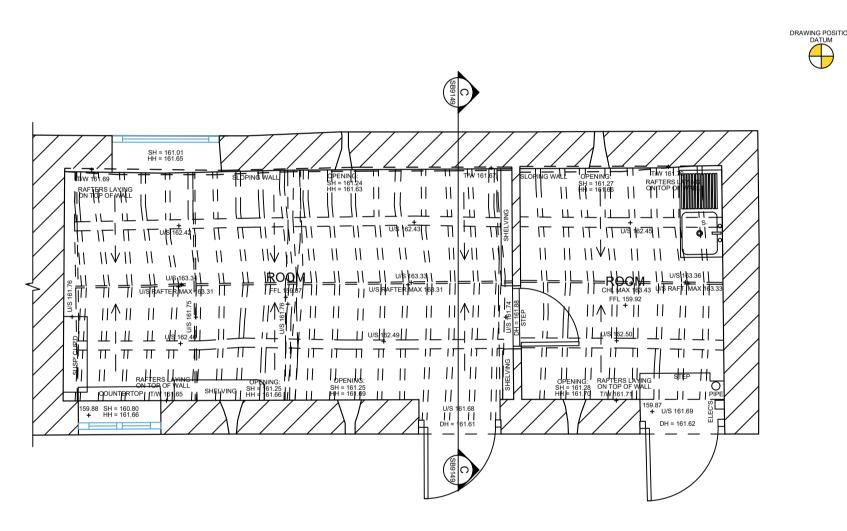

OUTBUILDING 1 - GROUND FLOOR PLAN

| Rev | Comments | Ву | Chkd | Date |
|-----|----------|----|------|------|
| -   | -        | -  | -    | -    |
| -   | -        | -  | -    | -    |
| -   | -        | -  | -    | -    |
| -   | -        | -  | -    | -    |
| -   | -        | -  | -    | -    |
|     |          |    |      |      |
|     |          |    |      |      |
|     |          |    |      |      |

OUTBUILDING 1 - GROUND FLOOR PLAN

Checked By

Client Manton Property

Date 30/08/2023 Scale

Scale
A1 @ 1:50

Code Revision

SB Code SB9149

Level Datum

Site Level Datum OS GPS

All dimensions are to be checked on site where applicable. This drawing must not be scaled, and only written dimensions should be respected.

be scaled, and only written dimensions should be respected.