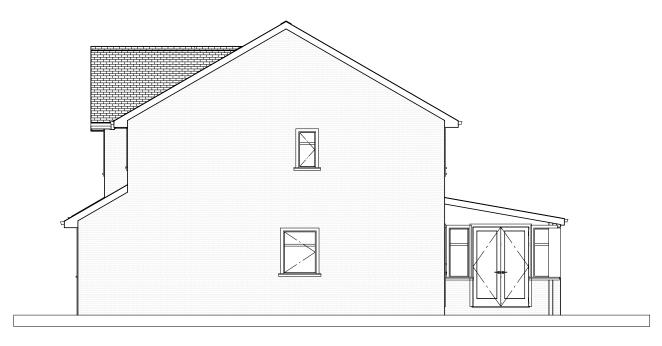

## EXISTING SIDE ELEVATION (SOUTH FACING)

2M 3M 4M 5M 6M 7M 8M 9M 10M

NAME DATE

DRAWN PRB 24/10/2023

UNLESS OTHERWISE SPECIFIED DIMENSIONS ARE IN MILLIMETERS

| UWG PLANS                                |        |      |
|------------------------------------------|--------|------|
| 35 Cranmer Drive, Nursling, Southampton, | S016   | OTD  |
| Mobile: 07851229345, Email: info@dwgpl   | ans.co | o.uk |