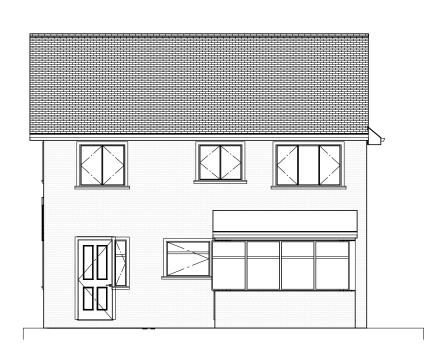

EXISTING FRONT ELEVATION (WEST FACING)



EXISTING REAR ELEVATION (EAST FACING)

## NOTES:

I) ALL DRAWINGS SUPPLIED BY DWG PLANS ARE TO BE

USED FOR PLANNING PERMISSION PURPOSES ONLY AND

NOT TO BE USED FOR BUILDING REGULATION PURPOSES.

2) THE CONTRACTOR, SUB-CONTRACTOR OR SUPPLIER IS TO
CHECK ALL RELEVANT DIMENSIONS, LEVELS, EXISTING STRUCTURE
AND MATERIALS PRIOR TO COMMENCING THE WORKS.

© THIS DRAWING IS COPYRIGHT AND MAY NOT BE COPIED, TRACED,
ALTERED OR REPRODUCED WITHOUT WRITTEN PERMISSION FROM
DWG PLANS.



EXISTING SIDE ELEVATION (NORTH FACING)



## EXISTING SIDE ELEVATION (SOUTH FACING)

2M 3M 4M 5M 6M 7M 8M 9M 10M

NAME DATE

DRAWN PRB 24/10/2023

UNLESS OTHERWISE SPECIFIED DIMENSIONS ARE IN MILLIMETERS

| UWG PLANS                                |        |      |
|------------------------------------------|--------