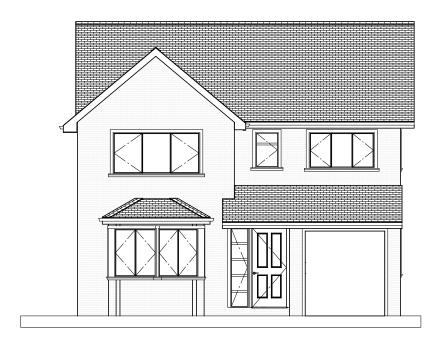

EXISTING FRONT ELEVATION (WEST FACING)



EXISTING REAR ELEVATION (EAST FACING)

## NOTES:

I) ALL DRAWINGS SUPPLIED BY DWG PLANS ARE TO BE

USED FOR PLANNING PERMISSION PURPOSES ONLY AND

NOT TO BE USED FOR BUILDING REGULATION PURPOSES.

2) THE CONTRACTOR, SUB-CONTRACTOR OR SUPPLIER IS TO
CHECK ALL RELEVANT DIMENSIONS, LEVELS, EXISTING STRUCTURE
AND MATERIALS PRIOR TO COMMENCING THE WORKS.

© THIS DRAWING IS COPYRIGHT AND MAY NOT BE COPIED, TRACED,
ALTERED OR REPRODUCED WITHOUT WRITTEN PERMISSION FROM
DWG PLANS.



EXISTING SIDE ELEVATION (NORTH FACING)



## EXISTING SIDE ELEVATION (SOUTH FACING)

2M 3M 4M 5M 6M 7M 8M 9M 10M

NAME DATE

DRAWN PRB 24/10/2023

UNLESS OTHERWISE SPECIFIED DIMENSIONS ARE IN MILLIMETERS

| UWG PLANS                                |        |      |
|---------