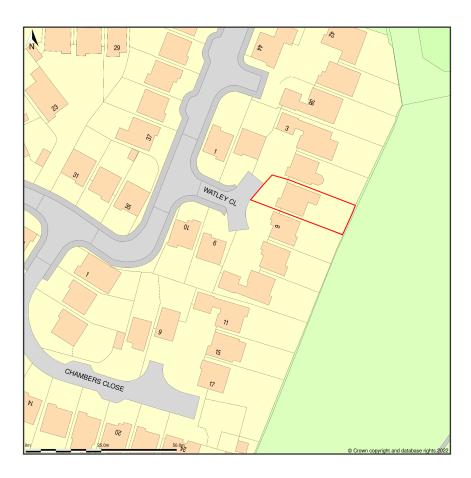

## 5, Watley Close, Nursling, Hampshire, SO16 0TB

Site Plan shows area bounded by: 437440.9, 115987.31 437582.32, 116128.73 (at a scale of 1:1250), OSGridRef: SU37511605. The representation of a road, track or path is no evidence of a right of way. The representation of features as lines is no evidence of a property boundary.