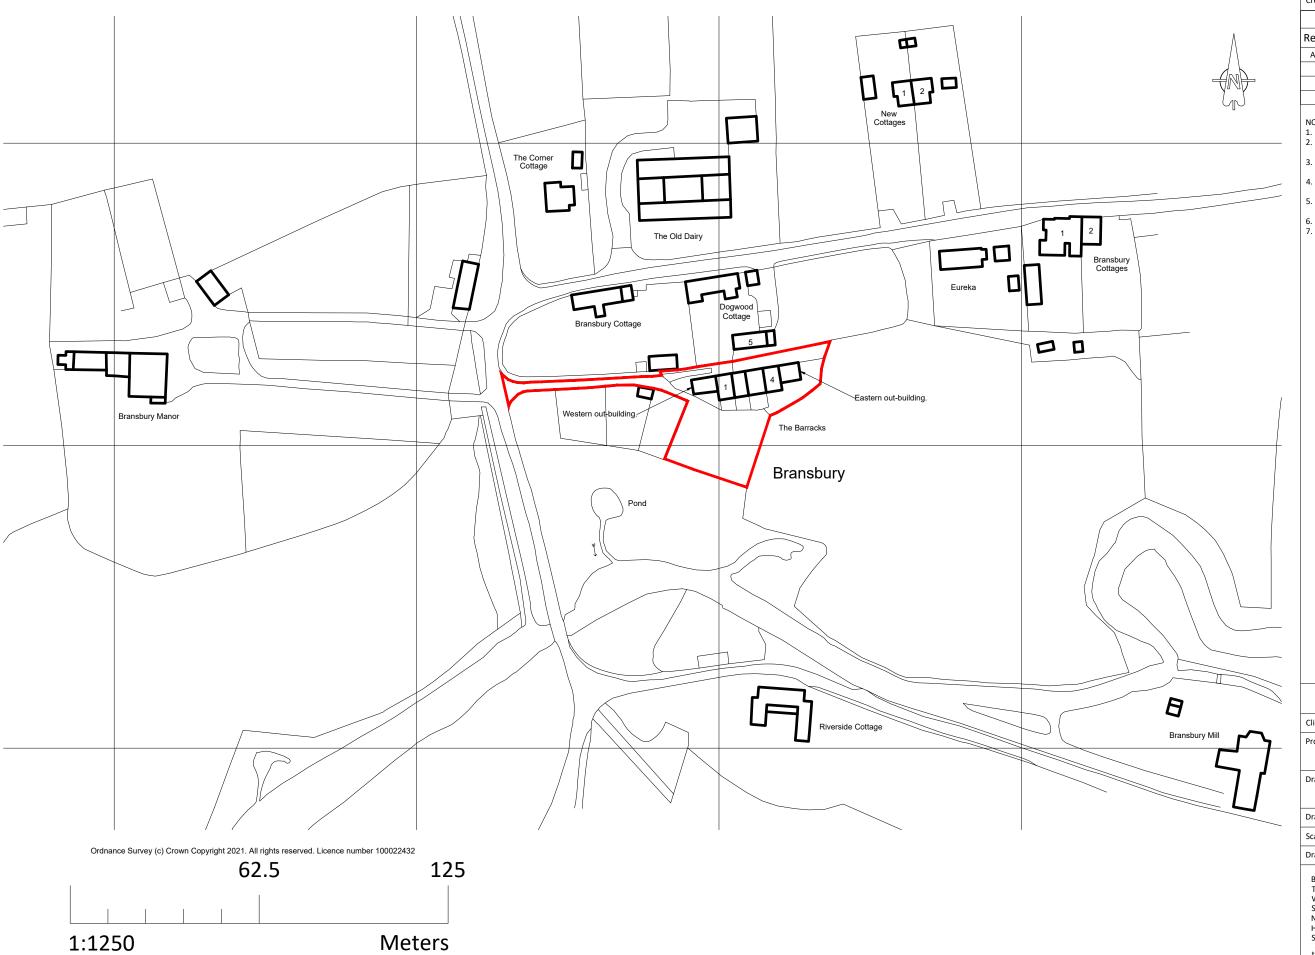

## **PLANNING**

| Client        | Middle and Portway Estate     |            |    |  |  |  |  |  |
|---------------|-------------------------------|------------|----|--|--|--|--|--|
| Project Name  | The Barracks, Bransbury Manor |            |    |  |  |  |  |  |
| Drawing Title | Location Plan                 |            |    |  |  |  |  |  |
| Drawn By      | MJP                           |            |    |  |  |  |  |  |
| Scale         | 1:1250                        | Sheet Size | А3 |  |  |  |  |  |
| Drawing No.   | 9381.001                      | Revision   | A  |  |  |  |  |  |