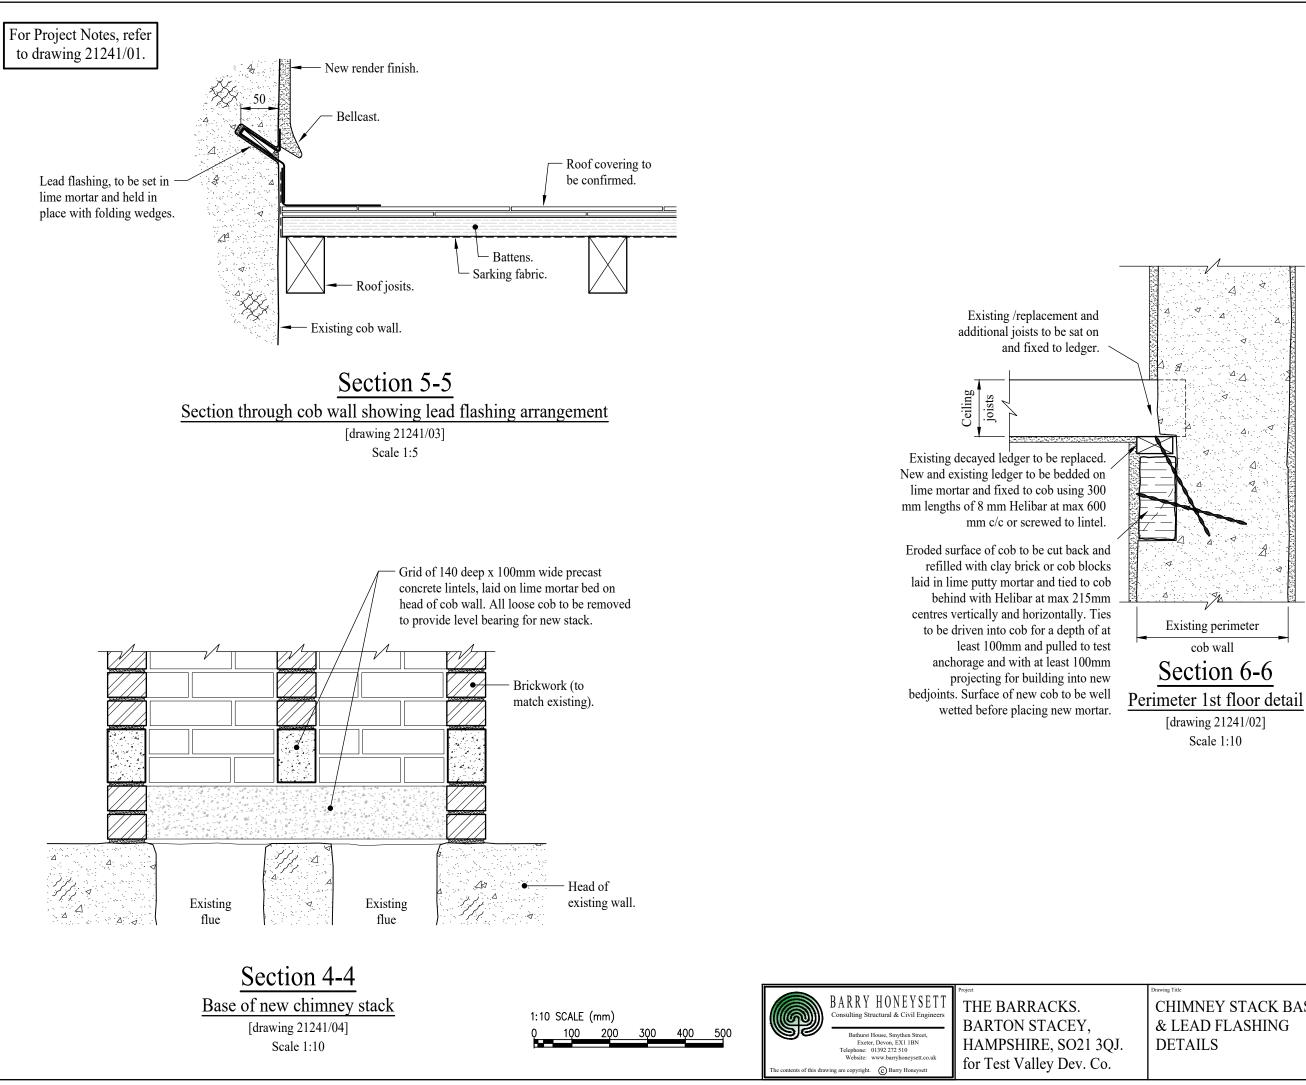

|                                              | A Section 6 6 added. |                 |                            |  |                 | BIH                     | -     | Dec 22 |
|----------------------------------------------|----------------------|-----------------|----------------------------|--|-----------------|-------------------------|-------|--------|
|                                              | Rev                  | Rev Description |                            |  |                 | Dwn                     | Chk'd | Date   |
| ng Title                                     | Drawing Status       |                 |                            |  |                 |                         |       |        |
| HIMNEY STACK BASE<br>LEAD FLASHING<br>ETAILS | CONSTRUCTION         |                 |                            |  |                 |                         |       |        |
|                                              | Chec<br>B            | iked<br>IH      | Drawn Date<br>JB 26/07/202 |  | Date 26/07/2022 | Scale @ A3<br>1:10; 1:5 |       |        |
|                                              | Project Number       |                 | Drawing Number             |  | Re              | Revision                |       |        |
|                                              |                      | 21241           |                            |  | 11              |                         | A     | 1      |