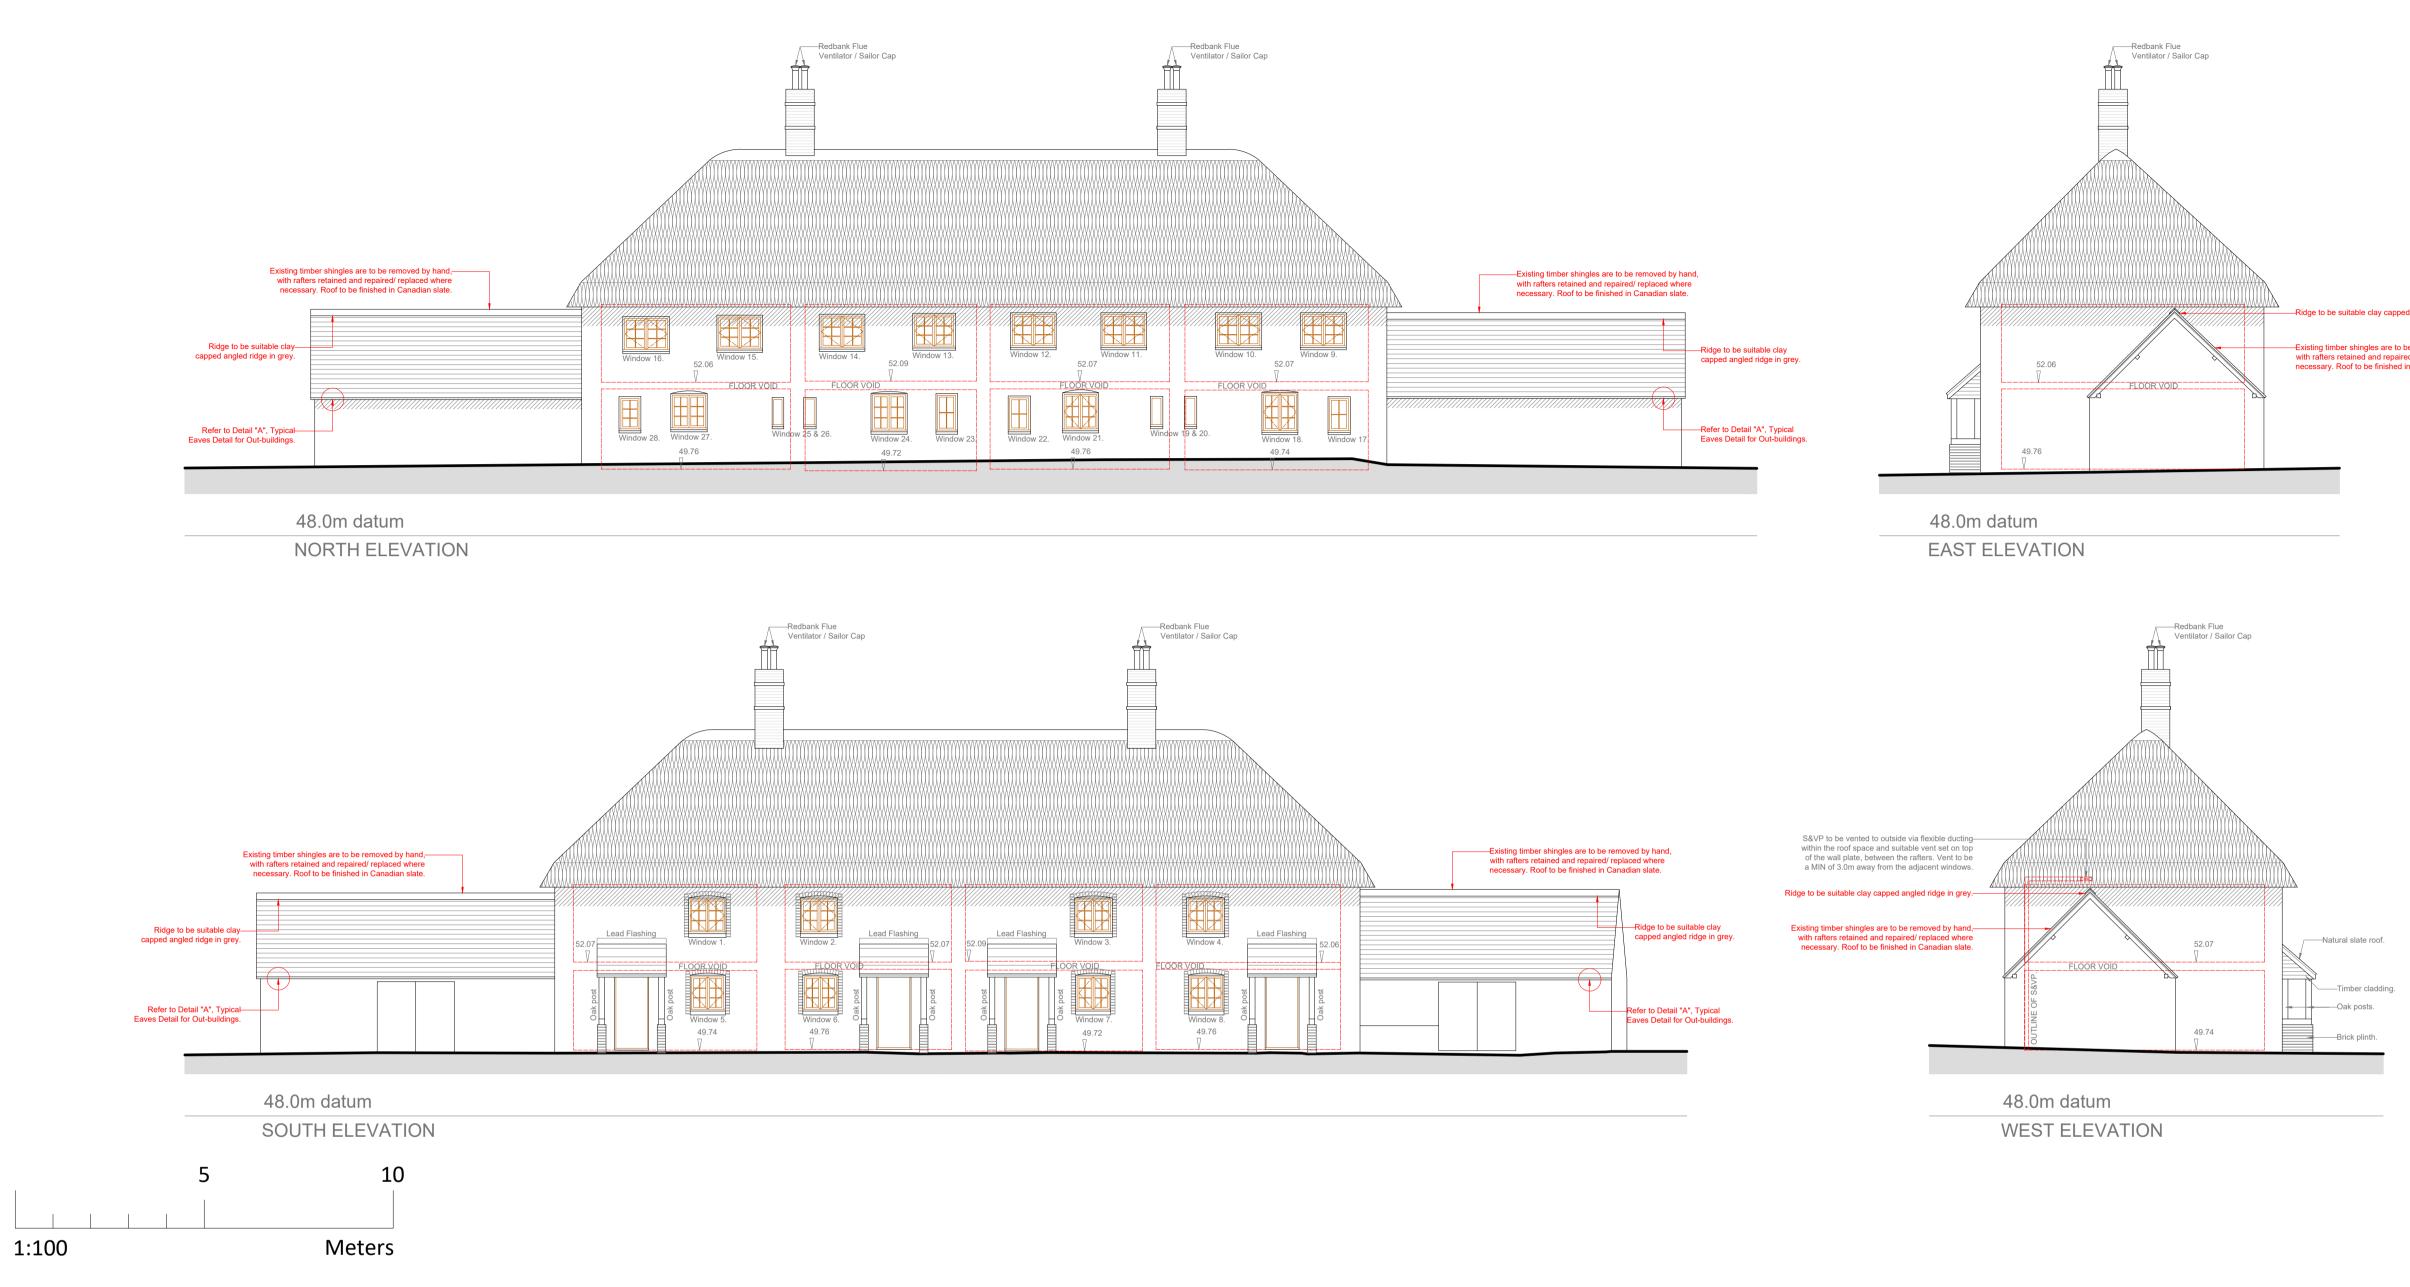

| Crea                                                | tion Date                                                                                               | 17.03.202                                                                                                                 | 2                                                             |                   |          |
|-----------------------------------------------------|---------------------------------------------------------------------------------------------------------|---------------------------------------------------------------------------------------------------------------------------|---------------------------------------------------------------|-------------------|----------|
|                                                     | Date Description                                                                                        |                                                                                                                           |                                                               |                   | Ву       |
|                                                     | .04.2023                                                                                                |                                                                                                                           | l chimneys updated.<br>on for roof works to out-b             | building.         | M.<br>M. |
| 2. All d<br>3. <del>Do n</del><br>4. Any<br>5. This | drawing remains<br>limensions and lev<br>tot scale from this<br>discrepancies fou<br>drawing is to be r | the copyright of BCM<br>/els are to be checked<br>drawing. Use figured<br>nd are to be reported<br>read in conjunction wi | on site prior to wo<br>dimensions only.<br>to the Project Mar | nager immediately |          |
| 6. CAD                                              |                                                                                                         | 004 005b 006b Buildin<br>olour this is not an ori                                                                         |                                                               | wings.dwg         |          |
|                                                     |                                                                                                         |                                                                                                                           |                                                               |                   |          |
|                                                     |                                                                                                         |                                                                                                                           |                                                               |                   |          |
|                                                     |                                                                                                         |                                                                                                                           |                                                               |                   |          |
|                                                     |                                                                                                         |                                                                                                                           |                                                               |                   |          |
|                                                     |                                                                                                         |                                                                                                                           |                                                               |                   |          |
|                                                     |                                                                                                         |                                                                                                                           |                                                               |                   |          |
|                                                     |                                                                                                         |                                                                                                                           |                                                               |                   |          |
|                                                     |                                                                                                         |                                                                                                                           |                                                               |                   |          |
|                                                     |                                                                                                         |                                                                                                                           |                                                               |                   |          |
|                                                     |                                                                                                         |                                                                                                                           |                                                               |                   |          |
|                                                     |                                                                                                         |                                                                                                                           |                                                               |                   |          |
|                                                     |                                                                                                         |                                                                                                                           |                                                               |                   |          |
|                                                     |                                                                                                         |                                                                                                                           |                                                               |                   |          |
|                                                     |                                                                                                         |                                                                                                                           |                                                               |                   |          |
|                                                     |                                                                                                         |                                                                                                                           |                                                               |                   |          |
|                                                     |                                                                                                         |                                                                                                                           |                                                               |                   |          |
|                                                     |                                                                                                         |                                                                                                                           |                                                               |                   |          |
|                                                     |                                                                                                         |                                                                                                                           |                                                               |                   |          |
|                                                     |                                                                                                         |                                                                                                                           |                                                               |                   |          |
|                                                     |                                                                                                         |                                                                                                                           |                                                               |                   |          |
|                                                     |                                                                                                         |                                                                                                                           |                                                               |                   |          |
|                                                     |                                                                                                         |                                                                                                                           |                                                               |                   |          |
|                                                     |                                                                                                         |                                                                                                                           |                                                               |                   |          |
|                                                     |                                                                                                         |                                                                                                                           |                                                               |                   |          |
|                                                     |                                                                                                         |                                                                                                                           |                                                               |                   |          |
|                                                     |                                                                                                         |                                                                                                                           |                                                               |                   |          |
|                                                     |                                                                                                         |                                                                                                                           |                                                               |                   |          |
|                                                     |                                                                                                         |                                                                                                                           |                                                               |                   |          |
|                                                     | BUILD                                                                                                   | DING RE                                                                                                                   | GULA                                                          | TIONS             |          |
| Clier                                               |                                                                                                         | Middletor                                                                                                                 |                                                               |                   | ate      |
|                                                     | ect Name                                                                                                | 1-4, The B                                                                                                                |                                                               | -                 |          |
| Drav                                                | ving Title                                                                                              | Proposed                                                                                                                  | Elevation                                                     | S                 |          |
| Drav                                                | vn By                                                                                                   | MJP                                                                                                                       |                                                               |                   |          |
| Scale                                               |                                                                                                         | 1:10 & 1:1                                                                                                                | 00                                                            | Sheet Size        | A1       |
| Drav                                                | ving No.                                                                                                | 9381.005                                                                                                                  |                                                               | Revision          | В        |
| Wi<br>Sut<br>Nea<br>Hai<br>SO                       | e Old Dairy<br>nchester Hil<br>tton Scotney<br>ar Winchest<br>mpshire<br>21 3NZ                         | /<br>.er                                                                                                                  | R                                                             | CN                | 1        |
|                                                     | 1962 763 90<br>vw.bcm.co.u                                                                              |                                                                                                                           |                                                               |                   |          |