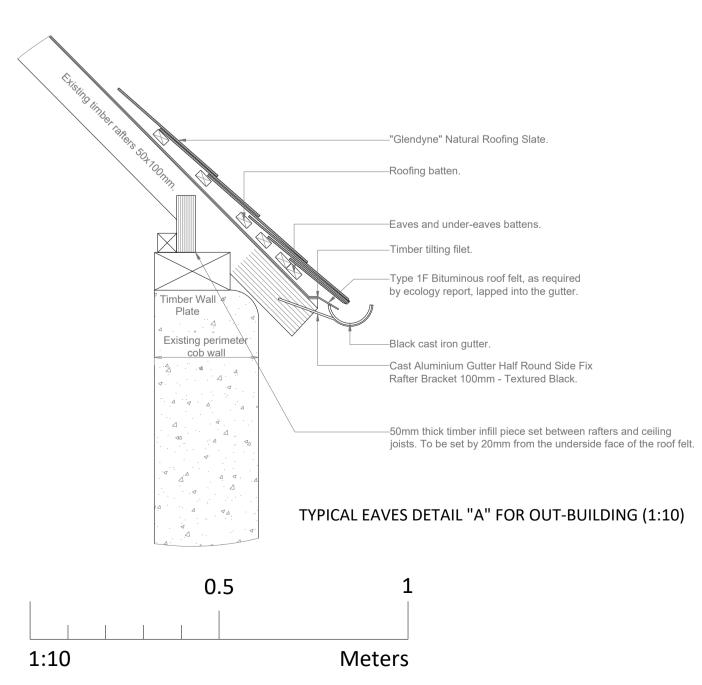

| Crea                                                | tion Date                                                                                               | 17.03.202                                                                                                                 | 2                                                             |                   |          |
|-----------------------------------------------------|---------------------------------------------------------------------------------------------------------|---------------------------------------------------------------------------------------------------------------------------|---------------------------------------------------------------|-------------------|----------|
|                                                     | Date Description                                                                                        |                                                                                                                           |                                                               |                   | Ву       |
|                                                     | .04.2023                                                                                                |                                                                                                                           | l chimneys updated.<br>on for roof works to out-b             | building.         | M.<br>M. |
| 2. All d<br>3. <del>Do n</del><br>4. Any<br>5. This | drawing remains<br>limensions and lev<br>tot scale from this<br>discrepancies fou<br>drawing is to be r | the copyright of BCM<br>/els are to be checked<br>drawing. Use figured<br>nd are to be reported<br>read in conjunction wi | on site prior to wo<br>dimensions only.<br>to the Project Mar | nager immediately |          |
| 6. CAD                                              |                                                                                                         | 004 005b 006b Buildin<br>olour this is not an ori                                                                         |                                                               | wings.dwg         |          |
|                                                     |                                                                                                         |                                                                                                                           |                                                               |                   |          |
|                                                     |                                                                                                         |                                                                                                                           |                                                               |                   |          |
|                                                     |                                                                                                         |                                                                                                                           |                                                               |                   |          |
|                                                     |                                                                                                         |                                                                                                                           |                                                               |                   |          |
|                                                     |                                                                                                         |                                                                                                                           |                                                               |                   |          |
|                                                     |                                                                                                         |                                                                                                                           |                                                               |                   |          |
|                                                     |                                                                                                         |                                                                                                                           |                                                               |                   |          |
|                                                     |                                                                                                         |                                                                                                                           |                                                               |                   |          |
|                                                     |                                                                                                         |                                                                                                                           |                                                               |                   |          |
|                                                     |                                                                                                         |                                                                                                                           |                                                               |                   |          |
|                                                     |                                                                                                         |                                                                                                                           |                                                               |                   |          |
|                                                     |                                                                                                         |                                                                                                                           |                                                               |                   |          |
|                                                     |                                                                                                         |                                                                                                                           |                                                               |                   |          |
|                                                     |                                                                                                         |                                                                                                                           |                                                               |                   |          |
|                                                     |                                                                                                         |                                                                                                                           |                                                               |                   |          |
|                                                     |                                                                                                         |                                                                                                                           |                                                               |                   |          |
|                                                     |                                                                                                         |                                                                                                                           |                                                               |                   |          |
|                                                     |                                                                                                         |                                                                                                                           |                                                               |                   |          |
|                                                     |                                                                                                         |                                                                                                                           |                                                               |                   |          |
|                                                     |                                                                                                         |                                                                                                                           |                                                               |                   |          |
|                                                     |                                                                                                         |                                                                                                                           |                                                               |                   |          |
|                                                     |                                                                                                         |                                                                                                                           |                                                               |                   |          |
|                                                     |                                                                                                         |                                                                                                                           |                                                               |                   |          |
|                                                     |                                                                                                         |                                                                                                                           |                                                               |                   |          |
|                                                     |                                                                                                         |                                                                                                                           |                                                               |                   |          |
|                                                     |                                                                                                         |                                                                                                                           |                                                               |                   |          |
|                                                     |                                                                                                         |                                                                                                                           |                                                               |                   |          |
|                                                     |                                                                                                         |                                                                                                                           |                                                               |                   |          |
|                                                     | BUILD                                                                                                   | DING RE                                                                                                                   | GULA                                                          | TIONS             |          |
| Clier                                               |                                                                                                         | Middletor                                                                                                                 |                                                               |                   | ate      |
|                                                     | ect Name                                                                                                | 1-4, The B                                                                                                                |                                                               | -                 |          |
| Drav                                                | ving Title                                                                                              | Proposed                                                                                                                  | Elevation                                                     | S                 |          |
| Drav                                                | vn By                                                                                                   | MJP                                                                                                                       |                                                               |                   |          |
| Scale                                               |                                                                                                         | 1:10 & 1:1                                                                                                                | 00                                                            | Sheet Size        | A1       |
| Drav                                                | ving No.                                                                                                | 9381.005                                                                                                                  |                                                               | Revision          | В        |
| Wi<br>Sut<br>Nea<br>Hai<br>SO                       | e Old Dairy<br>nchester Hil<br>tton Scotney<br>ar Winchest<br>mpshire<br>21 3NZ                         | /<br>.er                                                                                                                  | R                                                             | CN                | 1        |
|                                                     | 1962 763 90<br>vw.bcm.co.u                                                                              |                                                                                                                           |                                                               |                   |          |