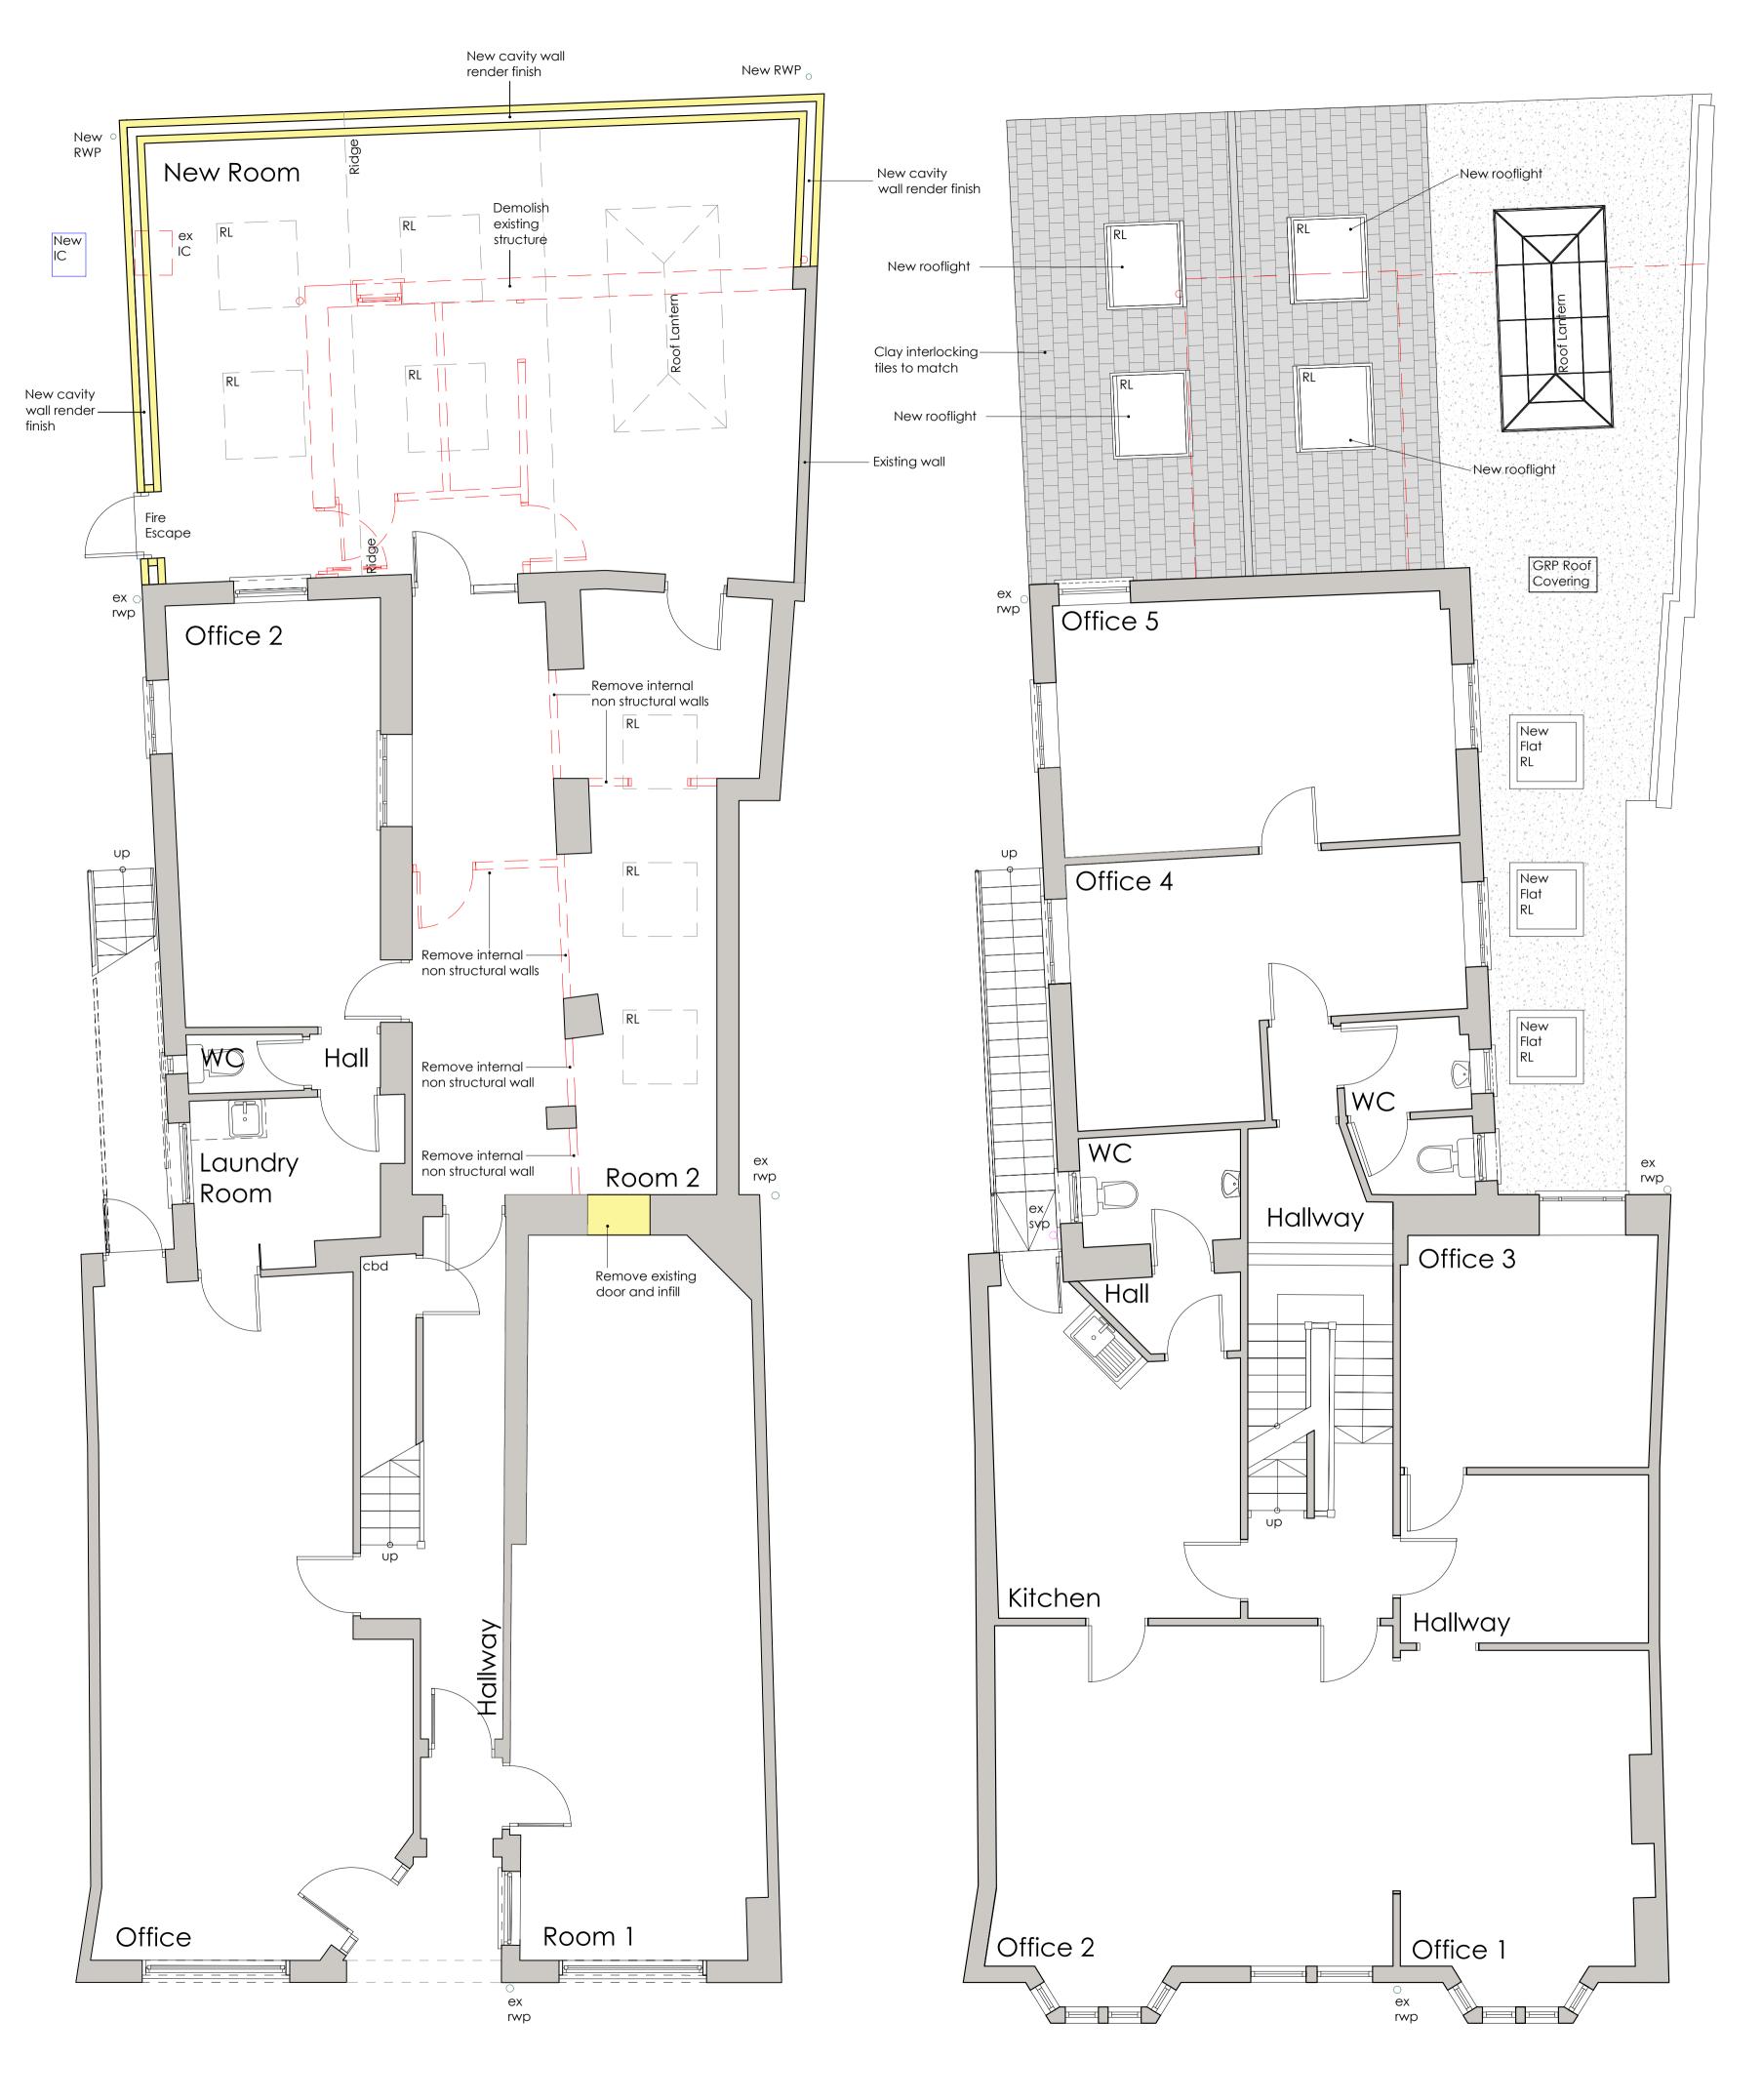

## Proposed New Rear Extension

Proposed Floor Plans

Miss V. King

Project Title:

Brick House 21 Horse Street Chipping Sodbury BS37 6DA

Ref. Date. Revision.

Drawing status:

Gross Internal Floor Area 427.50m<sup>2</sup>

1:50

Drawn By: Others

Sept 2023

GROUND FLOOR PLAN Scale 1:50

FIRST FLOOR PLAN Scale 1:50

SECOND FLOOR PLAN Scale 1:50

71664/01/003