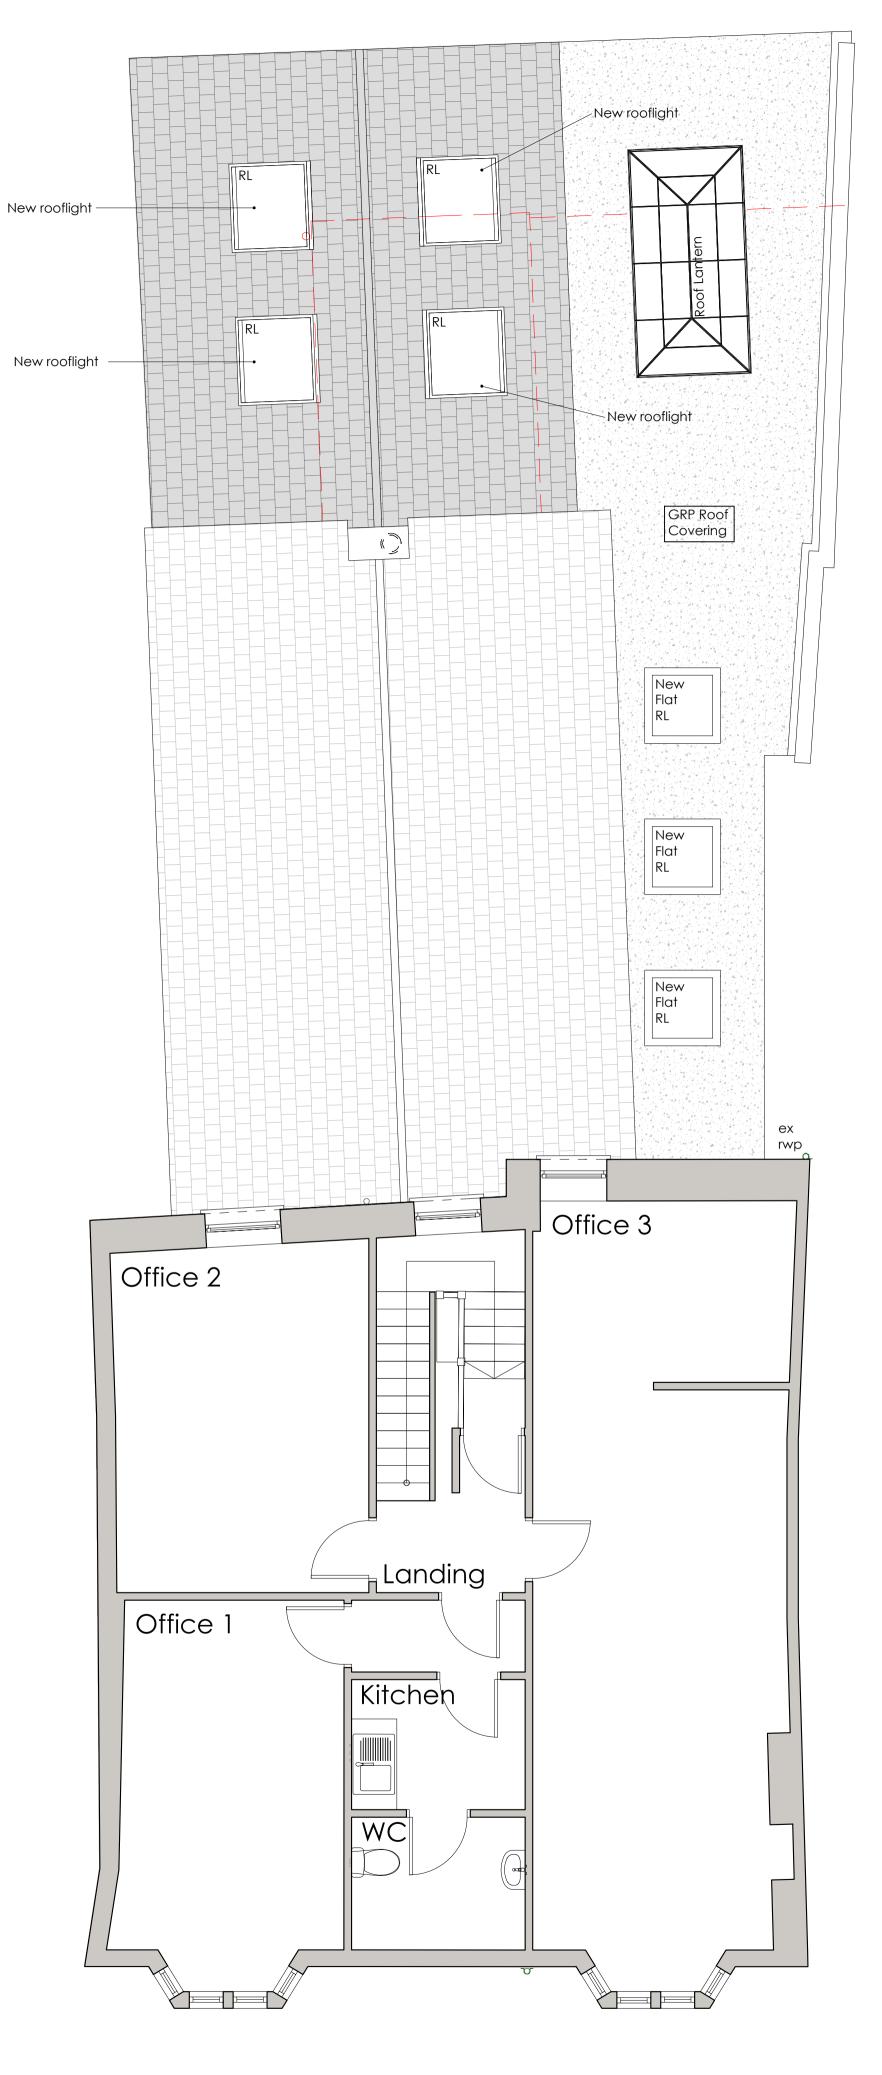

## Proposed New Rear Extension

Proposed Floor Plans

Miss V. King

Project Title:

Brick House 21 Horse Street Chipping Sodbury BS37 6DA

Ref. Date. Revision.

Drawing status:

Gross Internal Floor Area 427.50m<sup>2</sup>

1:50

Drawn By: Others

Sept 2023

GROUND FLOOR PLAN Scale 1:50

FIRST FLOOR PLAN Scale 1:50

SECOND FLOOR PLAN Scale 1:50

71664/01/003