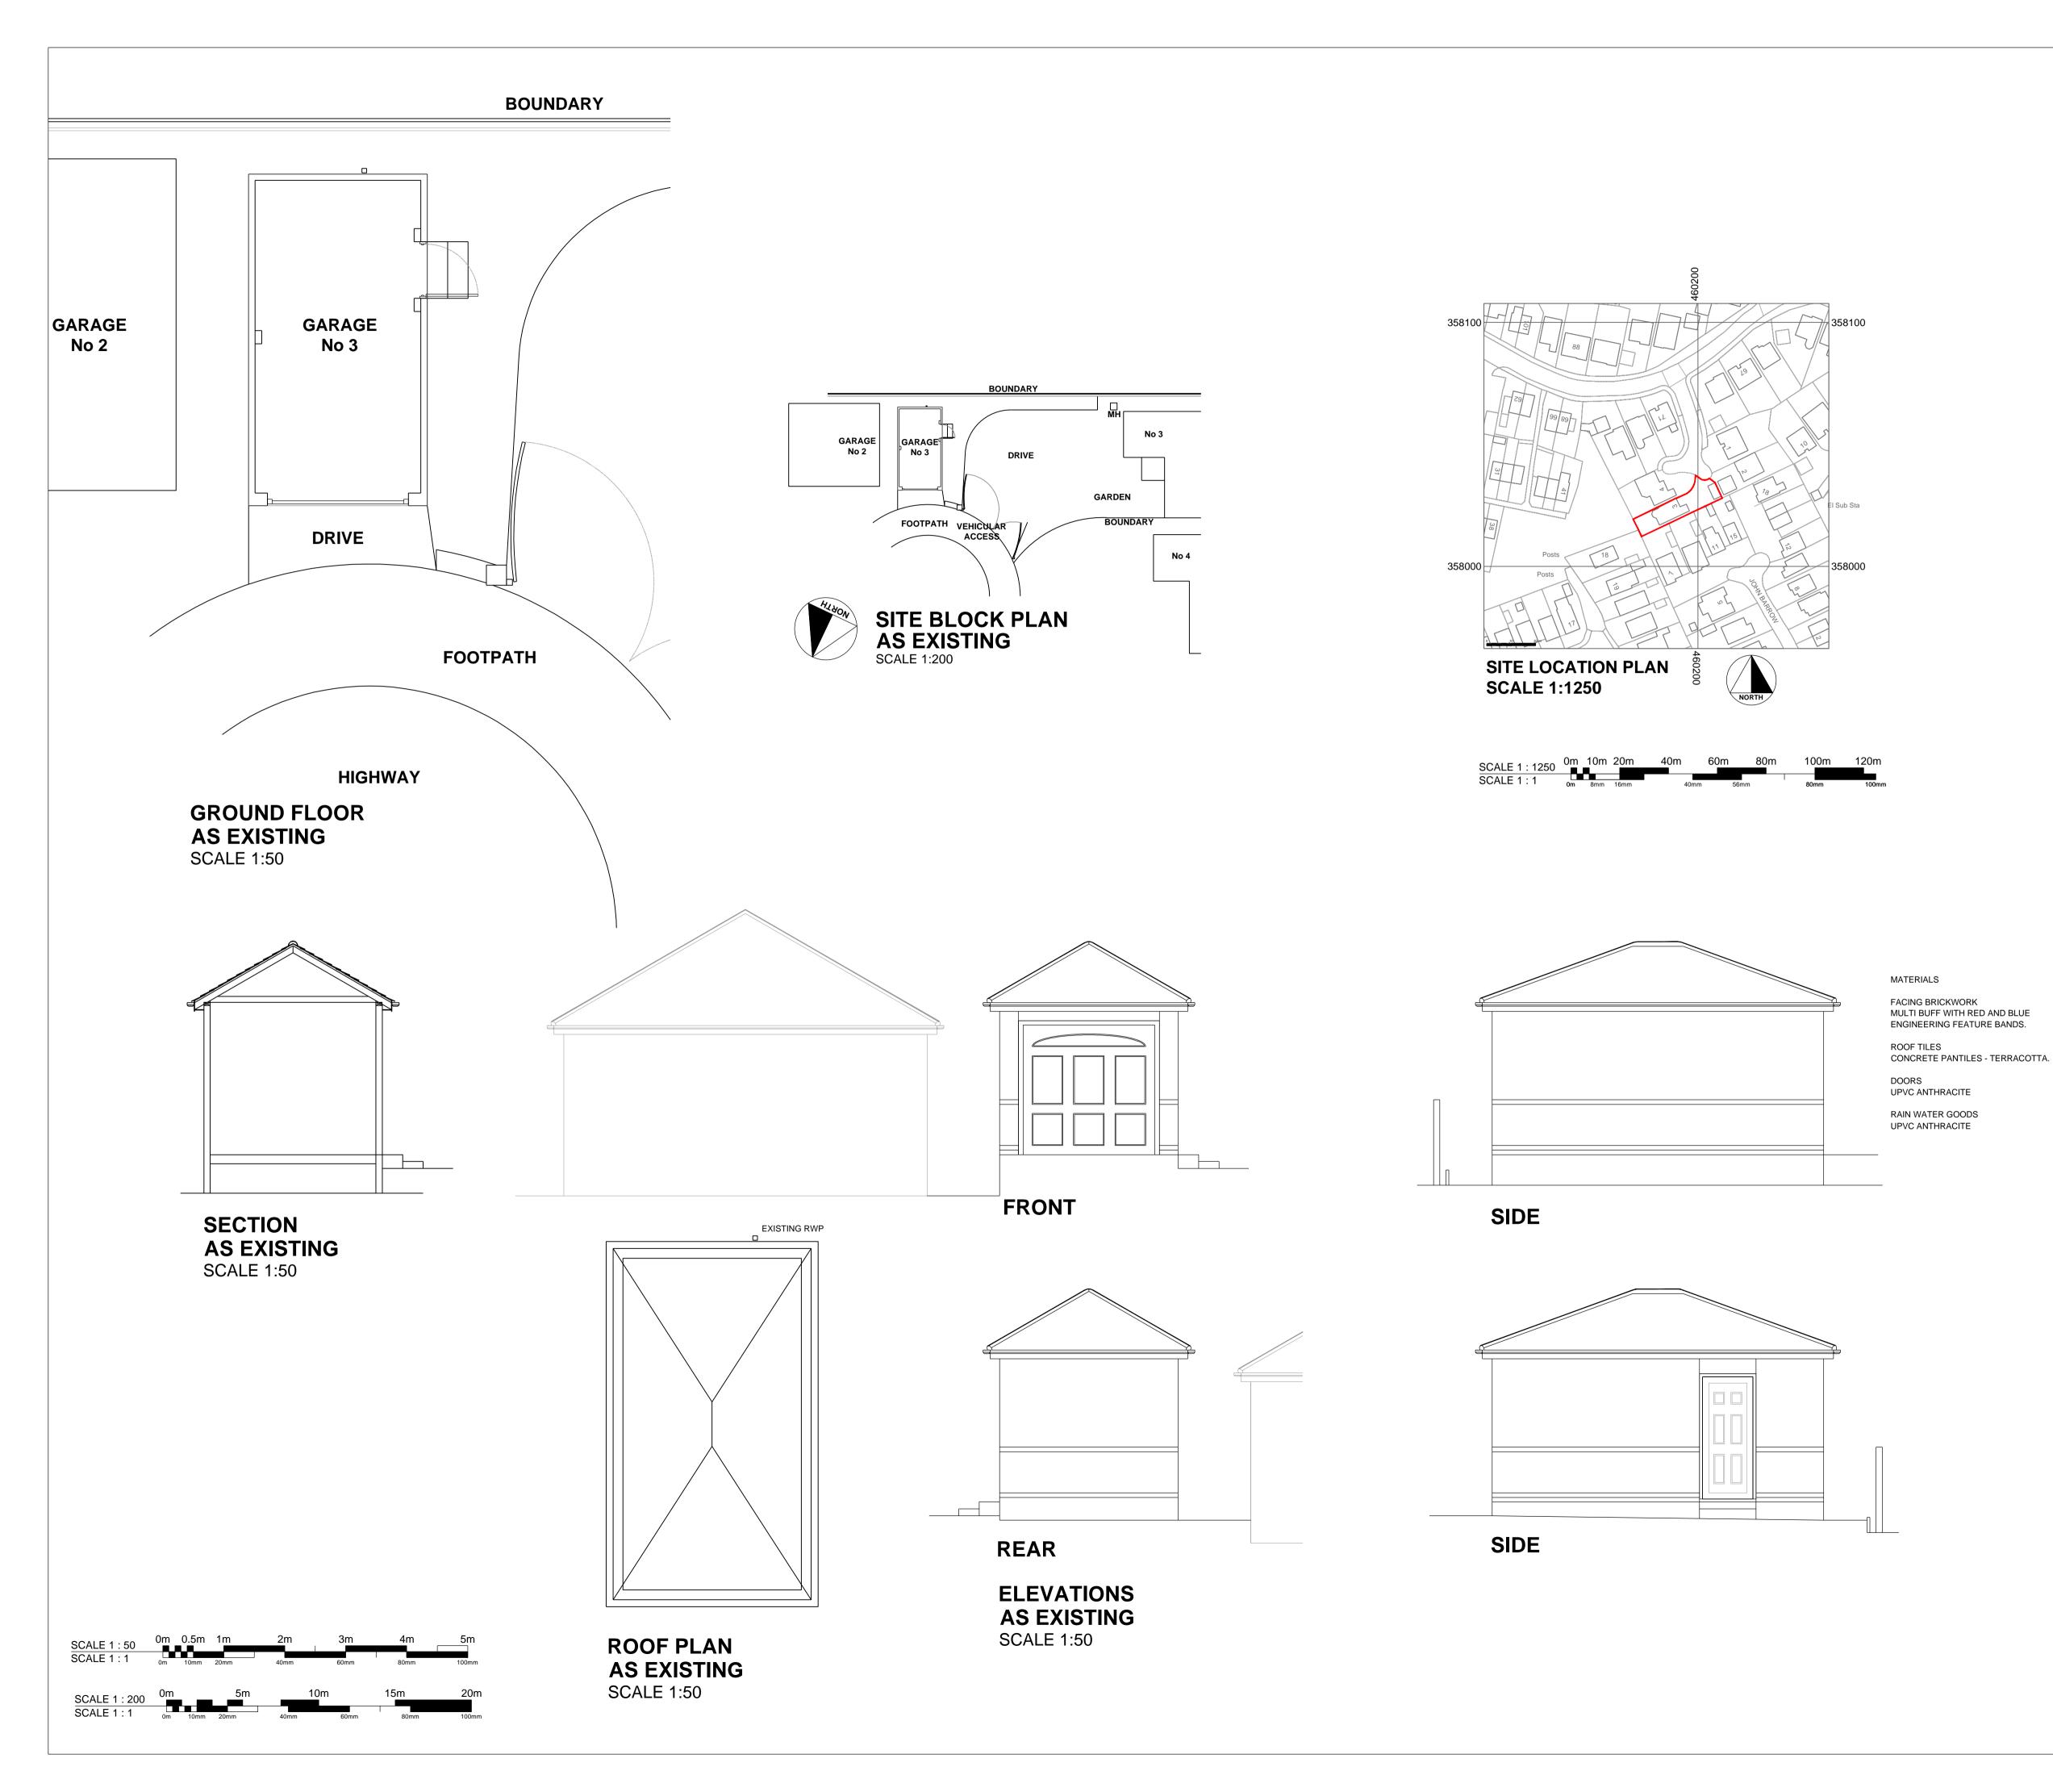

DOORS UPVC ANTHRACITE

RAIN WATER GOODS

FACING BRICKWORK MULTI BUFF WITH RED AND BLUE ENGINEERING FEATURE BANDS.

 $\bigcirc$  2023 Do not scale from this drawing. All dimensions to be checked on site by contractor/manufacturer prior to construction. Approval must be obtained prior to duplication or reproduction of the drawing or its contents. All rights reserved. 0 10mm Actual Size.