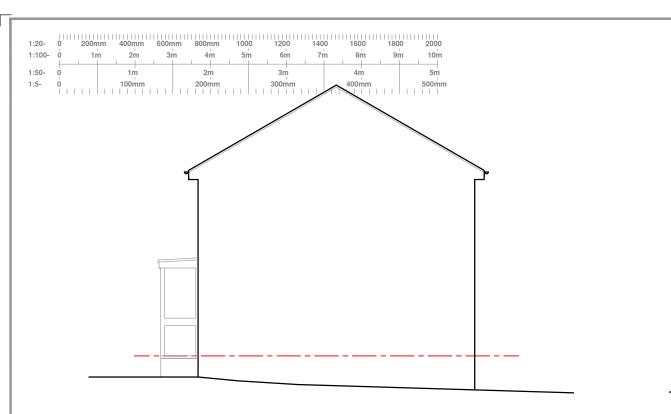

Gable Elevation As Existing To Neighbours

Gable Elevation As Existing

Rear Elevation As Existing

| Important                                                                                                                                                                                                                           |          |    |
|-------------------------------------------------------------------------------------------------------------------------------------------------------------------------------------------------------------------------------------|----------|----|
| The contractor will be held to have examined the site and<br>all dimensions and levels before commencing construction<br>No assumption should be made without reference to the<br>No dimensions should be scaled from this drawing. | on work. |    |
| Povision                                                                                                                                                                                                                            | Data     | Dv |