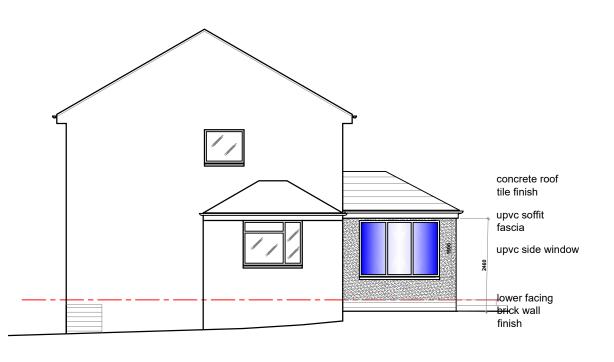

Gable Elevation As Proposed To Neighbours

Typical Section AA As Proposed

Rear Elevation As Proposed

Gable Elevation As Proposed

The contractor will be held to have examined the site and checked all dimensions and levels before commencing construction work. No assumption should be made without reference to the architect.