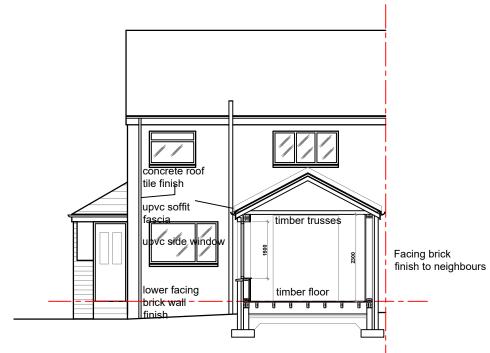

Gable Elevation As Proposed To Neighbours

Typical Section AA As Proposed

Rear Elevation As Proposed

Gable Elevation As Proposed

The contractor will be held to have examined the site and checked all dimensions and levels before commencing construction work. No assumption should be made without reference to the architect.