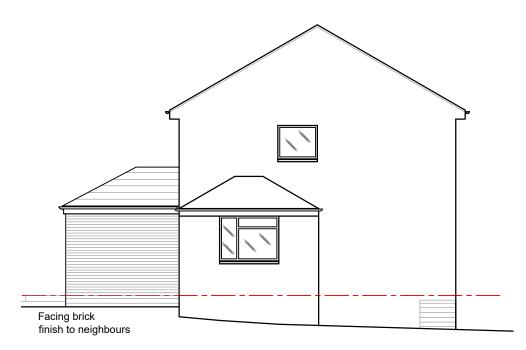

Gable Elevation As Proposed To Neighbours

Typical Section AA As Proposed

Rear Elevation As Proposed

Gable Elevation As Proposed

The contractor will be held to have examined the site and checked all dimensions and levels before commencing construction work. No assumption should be made without reference to the architect.