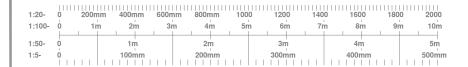

Gable Elevation As Proposed To Neighbours

Typical Section AA As Proposed

Rear Elevation As Proposed

Gable Elevation As Proposed

The contractor will be held to have examined the site and checked all dimensions and levels before commencing construction work. No assumption should be made without reference to the architect.