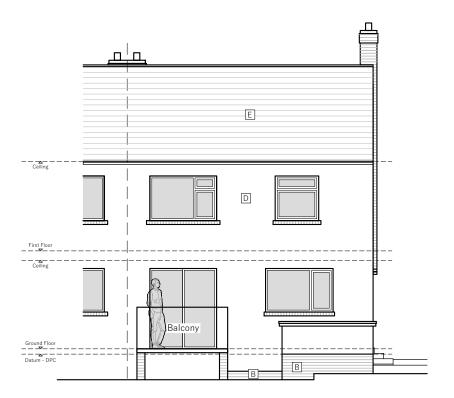

Proposed

Existing

B Existing brickwork plinth

Contractor must verify all dimensions on site before commencing any work or shop drawings. If this drawing exceeds the quantities taken in any work has informed before the work in initiated.

East Elevation (Rear Garder Existing & Proposed

Drawing Tit

20.00

23.011

Drawing Status