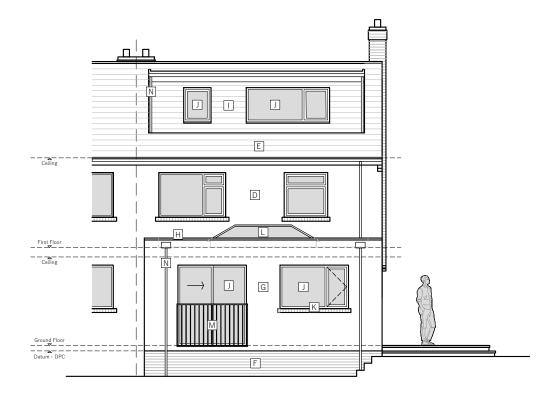

Proposed

Existing

## East Elevation (Rear Garden) - Existing & Proposed 1:100 @ A3

| SB Architecture Stud |
|----------------------|
|                      |

www.sbarchitecturestudio.cor info@sbarchitecturestudio.cor

| _ | stonework hue                                                                |  |
|---|------------------------------------------------------------------------------|--|
|   | New composite cladding and fascia boards to match existing concrete tile hue |  |
| J | New uPVC double glazed windows                                               |  |
| K | New brick sill detail to match existing                                      |  |
| L | New lantern rooflight                                                        |  |
| M | New painted metal Juliet balcony                                             |  |
| Ν | New Rainwater goods to match existing                                        |  |
|   |                                                                              |  |
|   |                                                                              |  |
|   |                                                                              |  |
|   |                                                                              |  |

B Existing brickwork plinth

Contractor must verify all dimensions on site before commencing any work or shop drawings. If this drawing exceeds the quantities taken in any work has informed before the work in initiated.

East Elevation (Rear Garder Existing & Proposed

Drawing Tit

20.00

23.011

Drawing Status