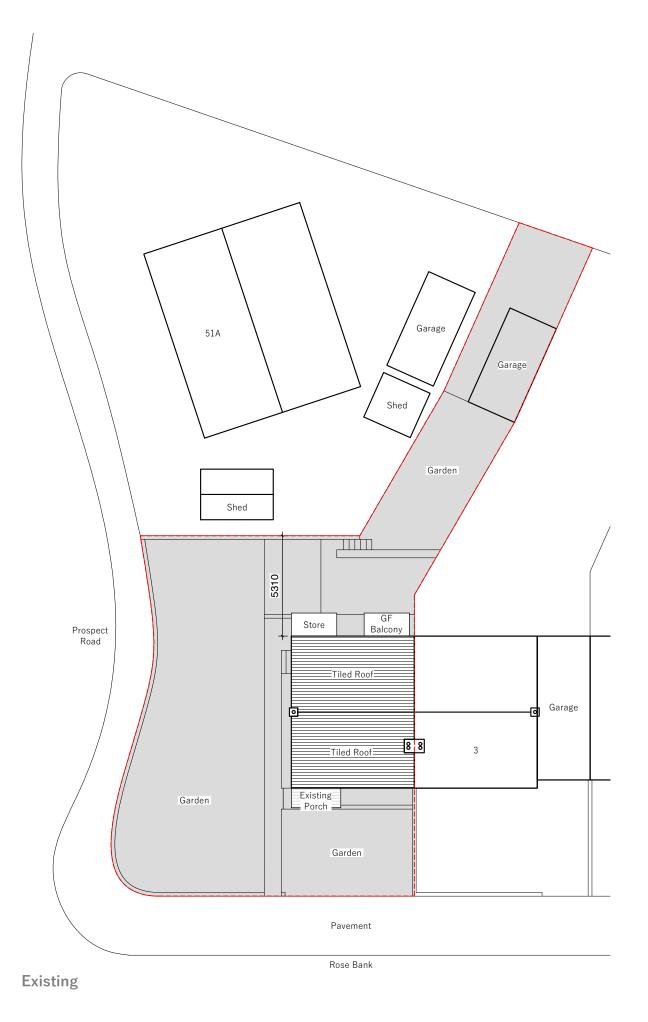

Site Plan - Existing and Proposed 1:200 @ A3

## Scale

21.10.23

Date

1 Rose Bank Burley in Wharfedale

Project Name

Site Plan Existing and Proposed

Drawing Title

23.011