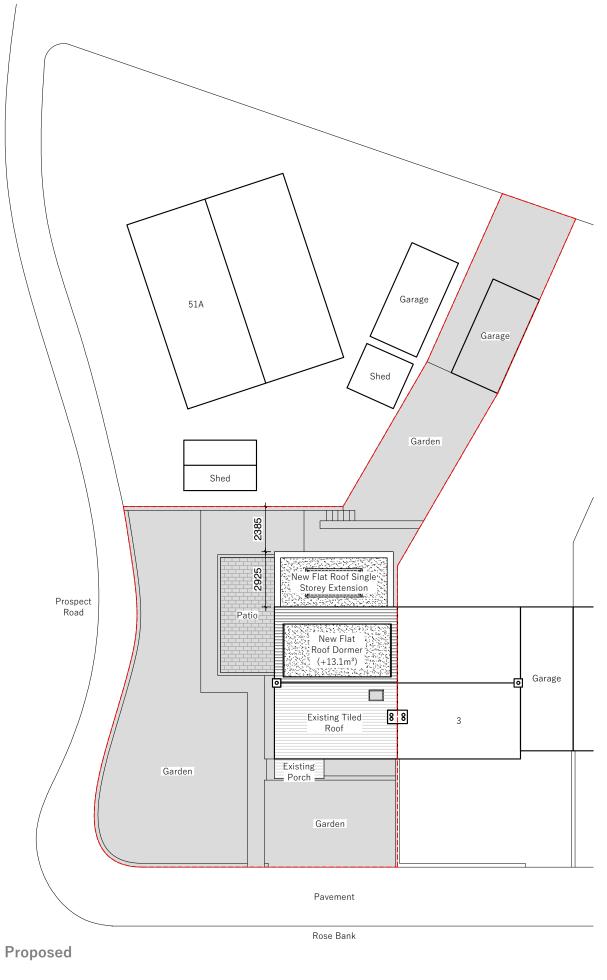

Site Plan - Existing and Proposed 1:200 @ A3

## Scale

21.10.23

Date

1 Rose Bank Burley in Wharfedale

Project Name

Site Plan Existing and Proposed

Drawing Title

23.011