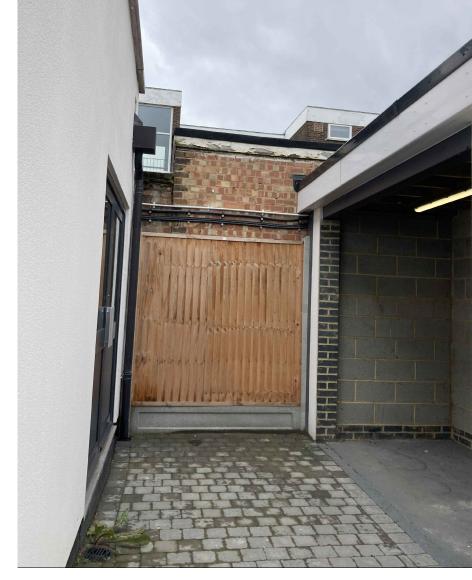

FRONT ELEVATION

REAR COURTYARD STORE & REAR WALL

| P05                   | Full Application Issue                         | 20.09.23 |
|-----------------------|------------------------------------------------|----------|
| Client:<br>Mr Dhillon |                                                |          |
| Proje                 | ct:                                            |          |
| Shen                  | lutton Road<br>field, Brentwood Essex<br>5 8NL |          |
| Date:                 |                                                |          |
| 01.01.23              |                                                |          |