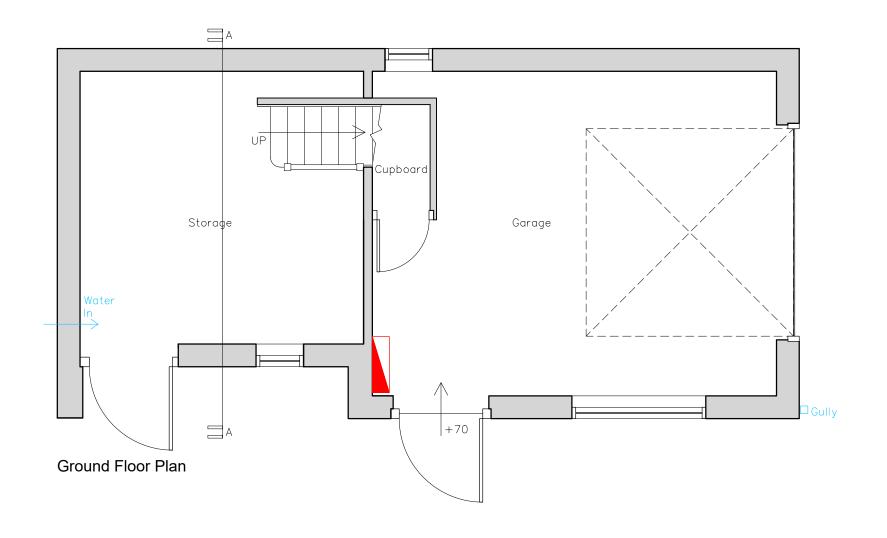

## Mr & Mrs Moulton Job Title:

Saybridge Lodge, Blackmore Drawing Title:

| Brawing ride.           |    |                 |          |
|-------------------------|----|-----------------|----------|
| Floor Plans as Existing |    |                 |          |
| Scale:                  |    | Drawn By:       | Date:    |
| 1:50 @                  | A2 | LA              | May 2023 |
| Job Number:             |    | Drawing Number: | Status:  |
| 6975                    |    | 01              | Listing  |