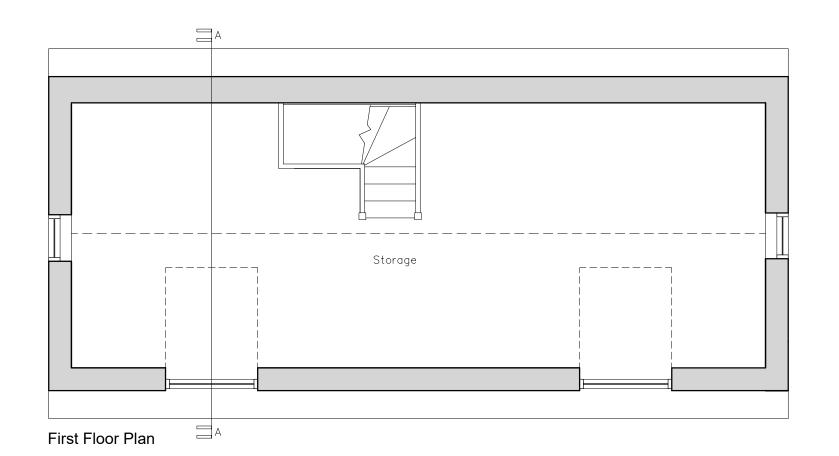

## Mr & Mrs Moulton Job Title:

Saybridge Lodge, Blackmore Drawing Title:

| Brawing ride.           |    |                 |          |
|-------------------------|----|-----------------|----------|
| Floor Plans as Existing |    |                 |          |
| Scale:                  |    | Drawn By:       | Date:    |
| 1:50 @                  | A2 | LA              | May 2023 |
| Job Number:             |    | Drawing Number: | Status:  |
| 6975                    |    | 01              | Listing  |