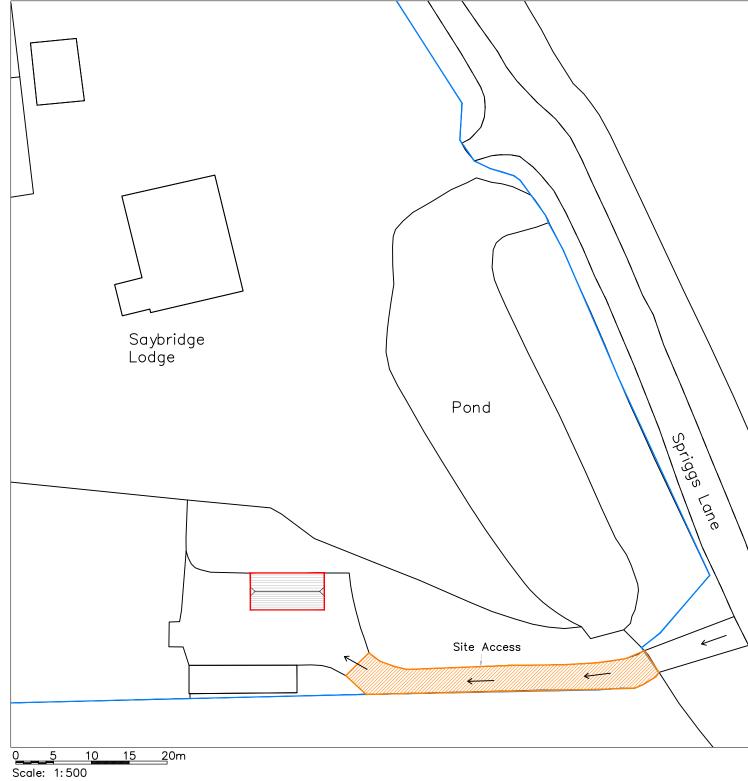

## Saybridge Lodge, Blackmore

Drawing Title: Site Location & Block Plan

| Scale:      |    | Drawn By:       | Date:     |
|-------------|----|-----------------|-----------|
| 1:1250      | A3 | LA              | Sept 2023 |
| 1:500       |    |                 |           |
| Job Number: |    | Drawing Number: | Status:   |
| 6975        |    | 00              | Planning  |
|             |    |                 |           |