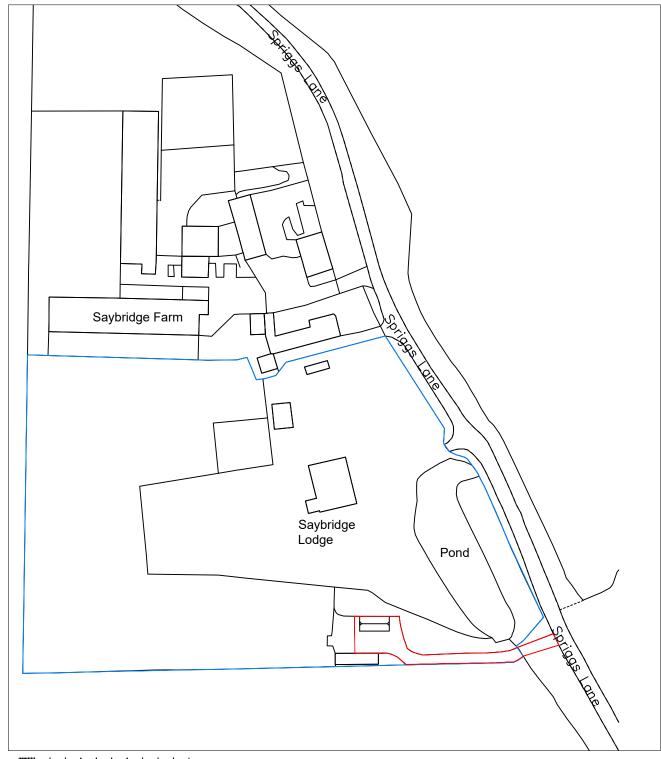

## Saybridge Lodge, Blackmore

Drawing Title: Site Location & Block Plan

| Scale:      |    | Drawn By:       | Date:     |
|-------------|----|-----------------|-----------|
| 1:1250      | A3 | LA              | Sept 2023 |
| 1:500       |    |                 |           |
| Job Number: |    | Drawing Number: | Status:   |
| 6975        |    | 00              | Planning  |
|             |    |                 |           |