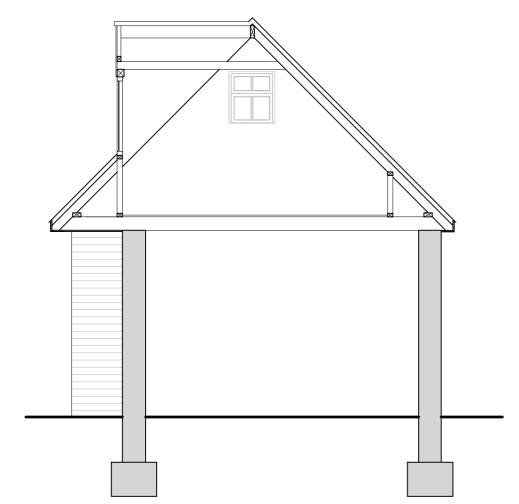

South Elevation

North Elevation

Section AA

East Elevation

0m 1m 2m 3

3cule 1.50

Mr & Mrs Moulton

Job Title:

Saybridge Lodge, Blackmore
Drawing Title:

Existing Elevations & Section AA
Scale: Drawn By: Date:

 Scale:
 Drawn By:
 Date:

 1:50 @ A2
 LA
 May 2023

 Job Number:
 Drawing Number:
 Status:

 6975
 02
 Existing