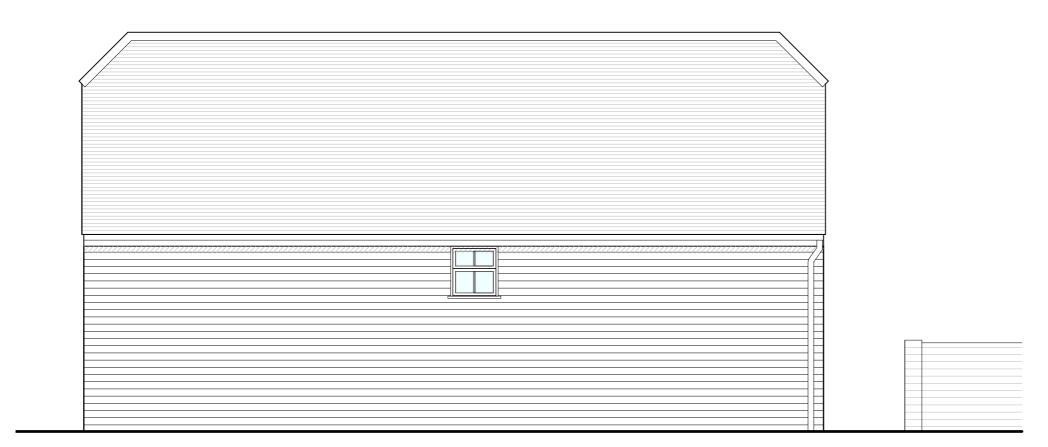

South Elevation

North Elevation

Section AA

East Elevation

0m 1m 2m 3

3cule 1.50

Mr & Mrs Moulton

Job Title:

Saybridge Lodge, Blackmore
Drawing Title:

Existing Elevations & Section AA
Scale: Drawn By: Date:

 Scale:
 Drawn By:
 Date:

 1:50 @ A2
 LA
 May 2023

 Job Number:
 Drawing Number:
 Status:

 6975
 02
 Existing