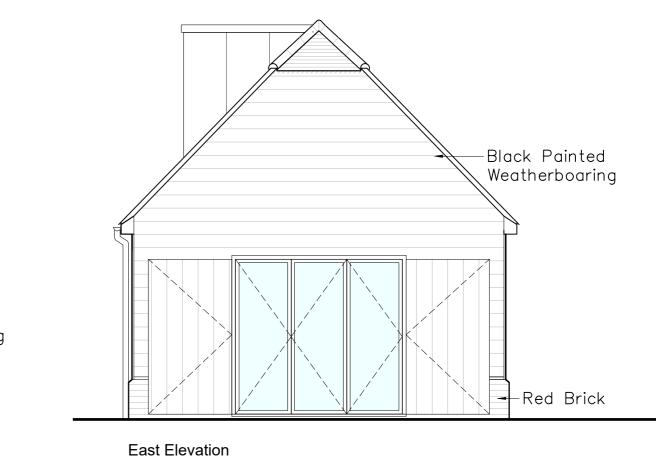

South Elevation

North Elevation

West Elevation

| 0m<br>L                                                                                                                                                                            | 1m<br>                                           | 2m            | 3m       |           |
|------------------------------------------------------------------------------------------------------------------------------------------------------------------------------------|--------------------------------------------------|---------------|----------|-----------|
| scale 1:50<br>Revisions:                                                                                                                                                           | 0                                                |               |          |           |
| Rev A:                                                                                                                                                                             | Revised Follo                                    | wing Client C | omments  | Aug 2023  |
| Rev B:                                                                                                                                                                             | Bi-Fold Door                                     | Shutters Adde | ed       | Aug 2023  |
| Rev C:                                                                                                                                                                             | Revised Following Client Comments                |               |          | Aug 2023  |
| Rev D:                                                                                                                                                                             | Brick Plinth Amended                             |               |          | Aug 2023  |
| Rev E:<br>Rev F:                                                                                                                                                                   | Roof Finish Amended<br>Roof Reverted to Original |               |          | Sept 2023 |
| Rev F.                                                                                                                                                                             | ROOI Revence                                     | a to Original |          | Sept 2023 |
| Client:                                                                                                                                                                            |                                                  |               |          |           |
| Mr & Mrs Moulton                                                                                                                                                                   |                                                  |               |          |           |
| Saybridge Lodge, Blackmore                                                                                                                                                         |                                                  |               |          |           |
| Proposed Elevations                                                                                                                                                                |                                                  |               |          |           |
| Scale:                                                                                                                                                                             | Drawn E                                          |               | Date:    |           |
| 1:50 @                                                                                                                                                                             | A2 LA                                            |               | June 202 | 3         |
| Job Number:                                                                                                                                                                        | Drawing                                          | y Number:     | Status:  | 1         |
| 6975                                                                                                                                                                               | 04F                                              | ı             | Prelim   | inary     |
| whit                                                                                                                                                                               | worth                                            |               |          |           |
| Chartered Architects & Chartered Building Surveyors<br>Unit 12 Park Farm, Fornham St Genevieve, Bury St Edmunds, IP28 6TS<br>01284 760421 info@whitworth.co.uk www.whitworth.co.uk |                                                  |               |          |           |