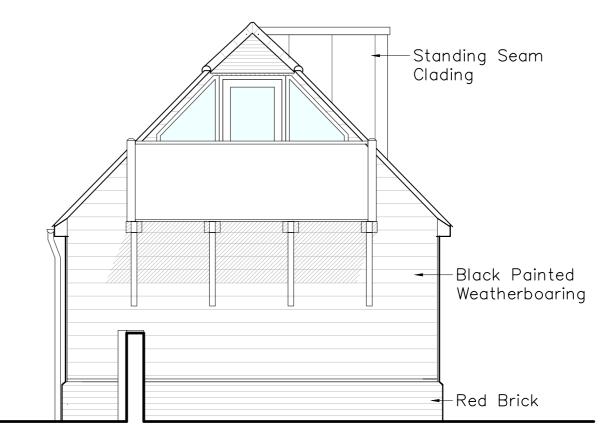

South Elevation

North Elevation

West Elevation

| 0m<br>L                                                                                                                                                                            | 1m<br>                                           | 2m            | 3m       |           |
|------------------------------------------------------------------------------------------------------------------------------------------------------------------------------------|--------------------------------------------------|---------------|----------|-----------|
| scale 1:50<br>Revisions:                                                                                                                                                           | 0                                                |               |          |           |
| Rev A:                                                                                                                                                                             | Revised Follo                                    | wing Client C | omments  | Aug 2023  |
| Rev B:                                                                                                                                                                             | Bi-Fold Door                                     | Shutters Adde | ed       | Aug 2023  |
| Rev C:                                                                                                                                                                             | Revised Following Client Comments                |               |          | Aug 2023  |
| Rev D:                                                                                                                                                                             | Brick Plinth Amended                             |               |          | Aug 2023  |
| Rev E:<br>Rev F:                                                                                                                                                                   | Roof Finish Amended<br>Roof Reverted to Original |               |          | Sept 2023 |
| Rev F.                                                                                                                                                                             | ROOI Revence                                     | a to Original |          | Sept 2023 |
| Client:                                                                                                                                                                            |                                                  |               |          |           |
| Mr & Mrs Moulton                                                                                                                                                                   |                                                  |               |          |           |
| Saybridge Lodge, Blackmore                                                                                                                                                         |                                                  |               |          |           |
| Proposed Elevations                                                                                                                                                                |                                                  |               |          |           |
| Scale:                                                                                                                                                                             | Drawn E                                          |               | Date:    |           |
| 1:50 @                                                                                                                                                                             | A2 LA                                            |               | June 202 | 3         |
| Job Number:                                                                                                                                                                        | Drawing                                          | y Number:     | Status:  | 1         |
| 6975                                                                                                                                                                               | 04F                                              | ı             | Prelim   | inary     |
| whit                                                                                                                                                                               | worth                                            |               |          |           |
| Chartered Architects & Chartered Building Surveyors<br>Unit 12 Park Farm, Fornham St Genevieve, Bury St Edmunds, IP28 6TS<br>01284 760421 info@whitworth.co.uk www.whitworth.co.uk |                                                  |               |          |           |