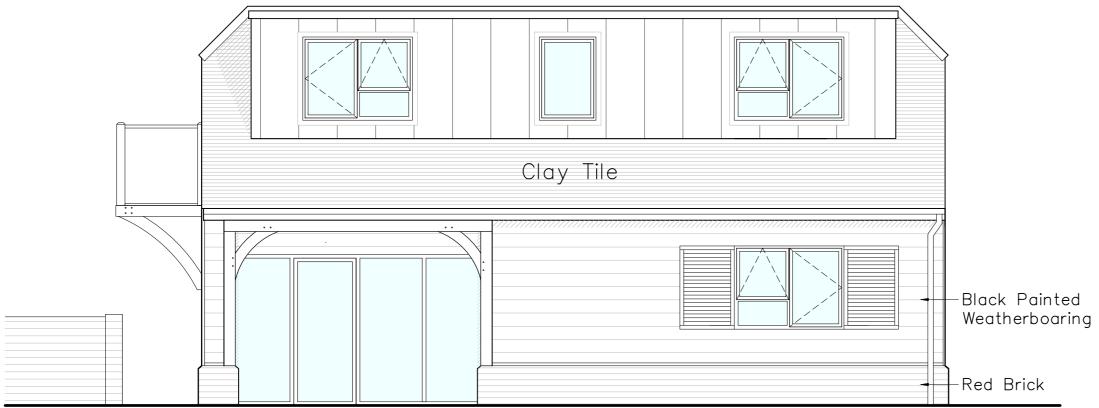

South Elevation

North Elevation

West Elevation

| 0m<br>L                                                                                                                                                                            | 1m<br>                                           | 2m            | 3m       |           |
|------------------------------------------------------------------------------------------------------------------------------------------------------------------------------------|--------------------------------------------------|---------------|----------|-----------|
| scale 1:50<br>Revisions:                                                                                                                                                           | 0                                                |               |          |           |
| Rev A:                                                                                                                                                                             | Revised Follo                                    | wing Client C | omments  | Aug 2023  |
| Rev B:                                                                                                                                                                             | Bi-Fold Door                                     | Shutters Adde | ed       | Aug 2023  |
| Rev C:                                                                                                                                                                             | Revised Following Client Comments                |               |          | Aug 2023  |
| Rev D:                                                                                                                                                                             | Brick Plinth Amended                             |               |          | Aug 2023  |
| Rev E:<br>Rev F:                                                                                                                                                                   | Roof Finish Amended<br>Roof Reverted to Original |               |          | Sept 2023 |
| Rev F.                                                                                                                                                                             | ROOI Revence                                     | a to Original |          | Sept 2023 |
| Client:                                                                                                                                                                            |                                                  |               |          |           |
| Mr & Mrs Moulton                                                                                                                                                                   |                                                  |               |          |           |
| Saybridge Lodge, Blackmore                                                                                                                                                         |                                                  |               |          |           |
| Proposed Elevations                                                                                                                                                                |                                                  |               |          |           |
| Scale:                                                                                                                                                                             | Drawn E                                          |               | Date:    |           |
| 1:50 @                                                                                                                                                                             | A2 LA                                            |               | June 202 | 3         |
| Job Number:                                                                                                                                                                        | Drawing                                          | y Number:     | Status:  | 1         |
| 6975                                                                                                                                                                               | 04F                                              | ı             | Prelim   | inary     |
| whit                                                                                                                                                                               | worth                                            |               |          |           |
| Chartered Architects & Chartered Building Surveyors<br>Unit 12 Park Farm, Fornham St Genevieve, Bury St Edmunds, IP28 6TS<br>01284 760421 info@whitworth.co.uk www.whitworth.co.uk |                                                  |               |          |           |