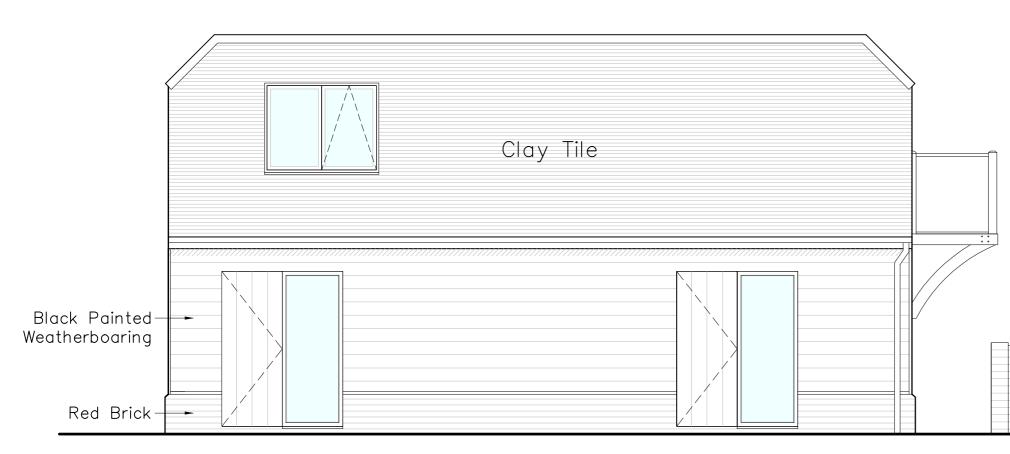

South Elevation

North Elevation

West Elevation

| 0m<br>L                                                                                                                                                                            | 1m<br>                                           | 2m            | 3m       |           |
|------------------------------------------------------------------------------------------------------------------------------------------------------------------------------------|--------------------------------------------------|---------------|----------|-----------|
| scale 1:50<br>Revisions:                                                                                                                                                           | 0                                                |               |          |           |
| Rev A:                                                                                                                                                                             | Revised Follo                                    | wing Client C | omments  | Aug 2023  |
| Rev B:                                                                                                                                                                             | Bi-Fold Door                                     | Shutters Adde | ed       | Aug 2023  |
| Rev C:                                                                                                                                                                             | Revised Following Client Comments                |               |          | Aug 2023  |
| Rev D:                                                                                                                                                                             | Brick Plinth Amended                             |               |          | Aug 2023  |
| Rev E:<br>Rev F:                                                                                                                                                                   | Roof Finish Amended<br>Roof Reverted to Original |               |          | Sept 2023 |
| Rev F.                                                                                                                                                                             | ROOI Revence                                     | a to Original |          | Sept 2023 |
| Client:                                                                                                                                                                            |                                                  |               |          |           |
| Mr & Mrs Moulton                                                                                                                                                                   |                                                  |               |          |           |
| Saybridge Lodge, Blackmore                                                                                                                                                         |                                                  |               |          |           |
| Proposed Elevations                                                                                                                                                                |                                                  |               |          |           |
| Scale:                                                                                                                                                                             | Drawn E                                          |               | Date:    |           |
| 1:50 @                                                                                                                                                                             | A2 LA                                            |               | June 202 | 3         |
| Job Number:                                                                                                                                                                        | Drawing                                          | y Number:     | Status:  | 1         |
| 6975                                                                                                                                                                               | 04F                                              | ı             | Prelim   | inary     |
| whit                                                                                                                                                                               | worth                                            |               |          |           |
| Chartered Architects & Chartered Building Surveyors<br>Unit 12 Park Farm, Fornham St Genevieve, Bury St Edmunds, IP28 6TS<br>01284 760421 info@whitworth.co.uk www.whitworth.co.uk |                                                  |               |          |           |